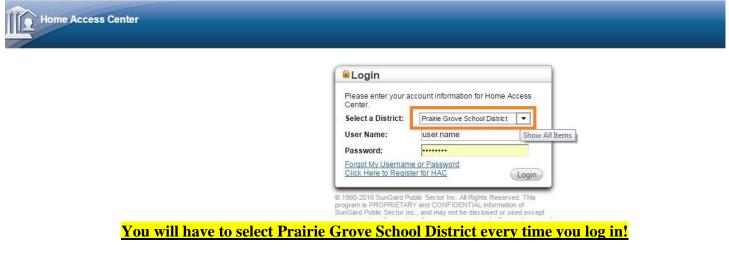

# **Prairie Grove Schools Home Access Center Information**

To access the login screen: go to www.pgtigers.org, click on Menu in the upper left hand corner, under Community you can find the link called Home Access Center (HAC). Here is the web address you can enter yourself as well: https://hac31.eschoolplus.k12.ar.us/HomeAccess