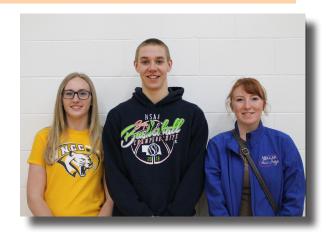

#### Johnson Selected for 35th Annual East-West Nebraska All-Star Volleyball Game

Congratulations to Addison Johnson, a senior at Cody-Kilgore High School. Addison was selected by the 2019 West Nebraska All-Star Volleyball staff to play in the 35th Annual East-West All-Star Volleyball Game. This is an honor reserved only for select high school seniors.

As part of the experience, Addison will attend a training camp with the West Nebraska All-Star team Addison will play in the All-Star Volleyball game at the WNCC Cougar Palace on Saturday, June 8th at 2:00pm MT. Community members and fans are invited to attend the game.

Addison plans to play volleyball for Midland College in Fremont next year and major in Biology with plans to attend Veterinary School after her undergraduate studies. Congratulations Addison!