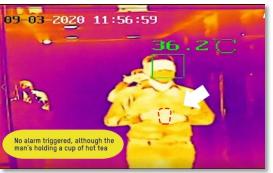

#### Safety

 Thermal cameras detect and measure from 3-12 feet away, eliminating unnecessary physical contact

#### **High Efficiency, Low Cost**

- Highly accurate (±0.54° F) results in 1 second
- Simultaneous reading of as many as 30 people at a time