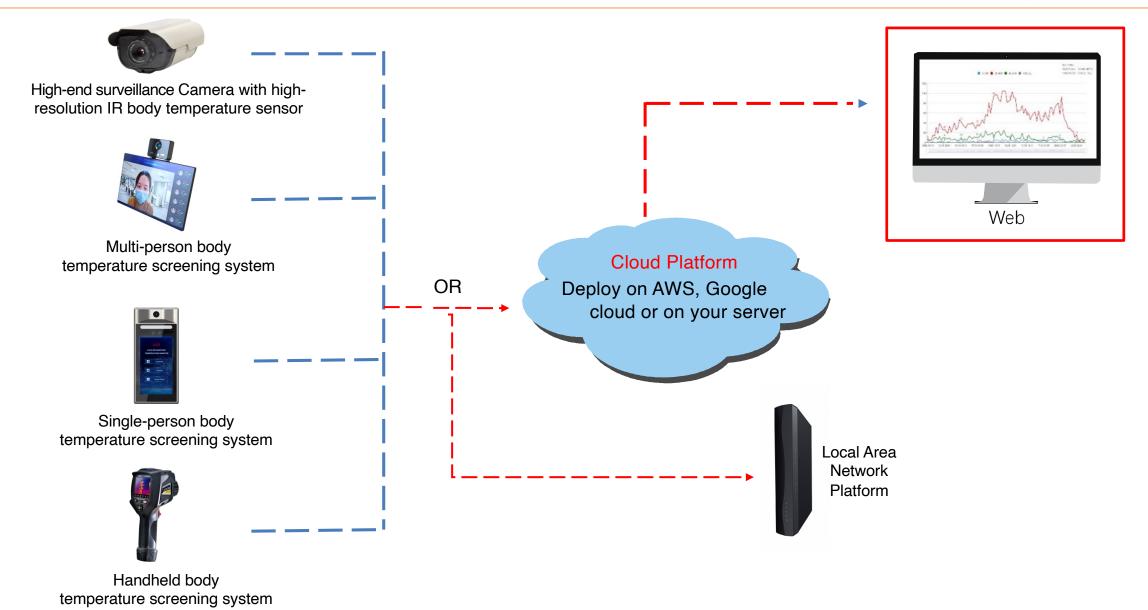

### **Product Line**

#### **Bullet Camera**

- Up to 30-person simultaneous contact-free temperature screening
- Facial recognition
- Automatic traffic counting for occupant density control (optional)
- Mask detection & reminders
- Instant alert with video and audio
- On-cloud device management and visits report platform
- Local video storage (on NVR)

#### **Multiple Person Kiosk**

- Up to 20-person simultaneous contact-free temperature screening
- Facial recognition
- Automatic traffic counting for occupant density control (optional)
- Mask detection & reminders
- Instant alert with video and audio
- On-cloud device management and visits report platform
- Work as attendance recorder

#### **Single Person Kiosk**

- 30 person/min contactfree screening
- Mask detection & reminders
- Facial recognition
- Visualized temperature screening
- Instant alert with video and audio
- On-cloud device management and visits report platform
- Works as attendance recorder with RFID

Handheld

- 50 person/min. contactfree screening
- Readings from 6 feet away maintaining social distancing
- Automatic screenshots w built-in optical camera
- Supports real-time audio alarm
- 4-5 hours of continuous operation

## **Device Management**