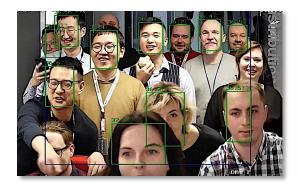

# **Get Accurate Temperature Readings** and Facial Recognition in milliseconds

**Quick Measurement** 

**Contact Free** 

Facial Recognition Library >50,000 records

Accurate to ±0.54°

Data Analysis & Reporting

**Real-time Alerts** 

**Mask Reminders** 

Simultaneous Temperature Detection Up to 30 people

Remote Access

#### **Bullet Camera**

- Up to 30-person simultaneous contact-free temperature screening
- Facial recognition
- Automatic traffic counting for occupant density control (optional)
- Mask detection & reminders
- Instant alert with video and audio
- On-cloud device management and visits report platform
- Local video storage (on NVR)