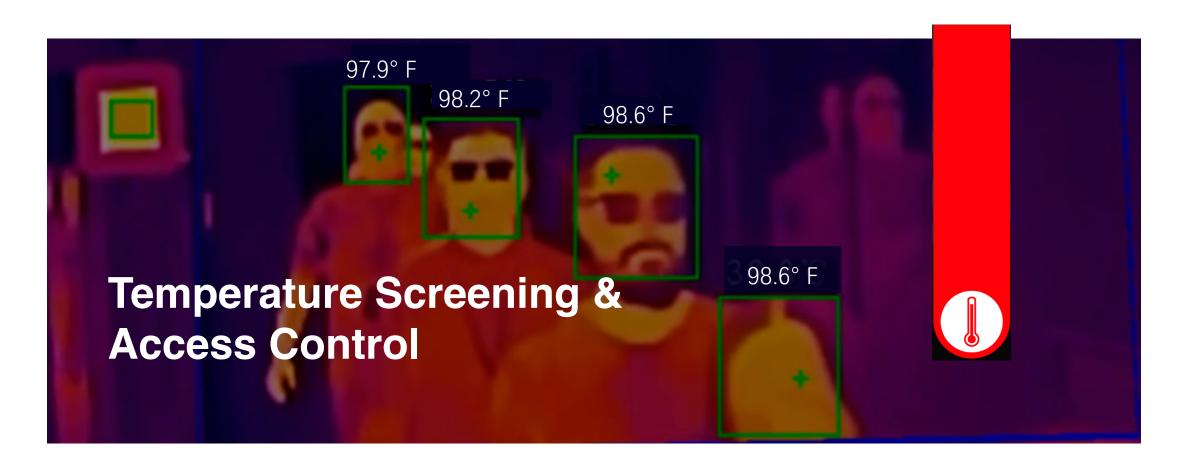

#### **High Efficiency, Low Cost**

- Highly accurate (±0.54° F) results in 1 second
- Simultaneous reading of as many as 30 people at a time

# **Get Accurate Temperature Readings** and Facial Recognition in milliseconds

**Quick Measurement** 

**Contact Free** 

Facial Recognition Library >50,000 records

Accurate to ±0.54°

Data Analysis & Reporting

**Real-time Alerts** 

**Mask Reminders** 

Simultaneous Temperature Detection Up to 30 people

Remote Access