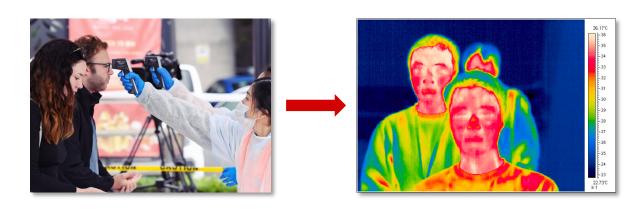

#### Safety

 Thermal cameras detect and measure from 3-12 feet away, eliminating unnecessary physical contact

#### **High Efficiency, Low Cost**

- Highly accurate (±0.54° F) results in 1 second
- Simultaneous reading of as many as 30 people at a time