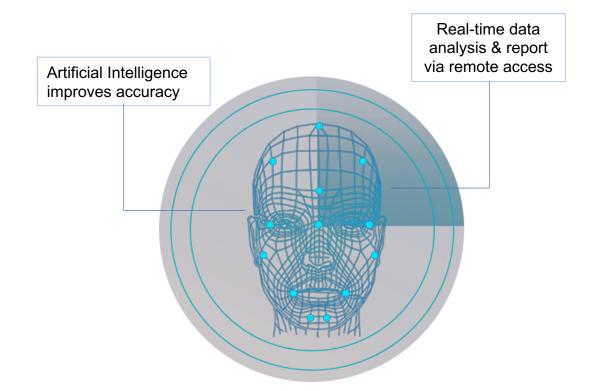

# **Get Accurate Temperature Readings** and Facial Recognition in milliseconds

**Quick Measurement** 

**Contact Free** 

Facial Recognition Library >50,000 records

Accurate to ±0.54°

Data Analysis & Reporting