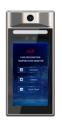

#### **Single Person Kiosk**

- 30 person/min contactfree screening
- Mask detection & reminders
- Facial recognition
- Visualized temperature screening
- Instant alert with video and audio
- On-cloud device management and visits report platform
- Works as attendance recorder with RFID