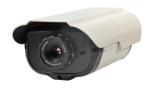

#### **Bullet Camera**

- Up to 30-person simultaneous contact-free temperature screening
- Facial recognition
- Automatic traffic counting for occupant density control (optional)
- Mask detection & reminders
- Instant alert with video and audio
- On-cloud device management and visits report platform
- Local video storage (on NVR)