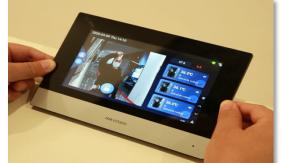

#### **Multiple Person Kiosk**

- Up to 20-person simultaneous contact-free temperature screening
- Facial recognition
- Automatic traffic counting for occupant density control (optional)
- Mask detection & reminders
- Instant alert with video and audio
- On-cloud device management and visits report platform
- Work as attendance recorder

#### **Single Person Kiosk**

- 30 person/min contactfree screening
- Mask detection & reminders
- Facial recognition
- Visualized temperature screening
- Instant alert with video and audio
- On-cloud device management and visits report platform
- Works as attendance recorder with RFID