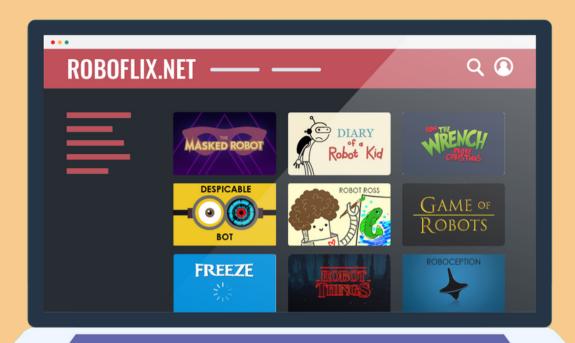

## DON'T SEARCH FOR THINGS UNRELATED TO SCHOOL WORK.

**20 HOURS OF ROBOFLIX?!** 

## ENSURE YOUR MOBILE DEVICE IS FULLY CHARGED OVERNIGHT.

BRIGHT BYTE

**NICE ONE BRIGHT BYTE!** 