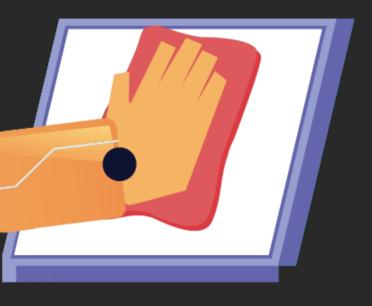

UR SCREEN REGULARLY.

## REMOVE OBJECTS FROM YOUR DEVICE BEFORE CLOSING YOUR LAPTOP.







**ANALYSIS COMPLETE: SURFACE IS UNEVEN!** 





DON'T COME TO SCHOOL WITHOUT YOUR DEVICE FULLY CHARGED.



## DON'T LEAVE OBJECTS ON YOUR DEVICE WHILE CLOSING IT.



## DON'T USE A PEN OR PENCIL ON YOUR DEVICE'S SCREEN.







ON YOUR DEVICE WITHOUT CHECKING WITH YOUR TEACHER FIRST.

## DON'T PULL THE BARCODE OFF YOUR DEVICE.





## DON'T SEARCH FOR THINGS UNRELATED TO SCHOOL WORK.



**20 HOURS OF ROBOFLIX?!** 











## ENSURE YOUR MOBILE DEVICE IS FULLY CHARGED OVERNIGHT.



BRIGHT BYTE



**NICE ONE BRIGHT BYTE!** 



# ALWAYS SET YOUR MOBILE DEVICE DOWN ON A LEVEL, FLAT SURFACE.





**ANALYSIS COMPLETE: SURFACE IS LEVEL!** 





## ENSURE YOUR MOBILE DEVICE IS FULLY CHARGED OVERNIGHT.





# WIPE YOUR SCREEN REGULARLY.

## REMOVE OBJECTS FROM YOUR DEVICE BEFORE CLOSING YOUR LAPTOP.











**ANALYSIS COMPLETE: SURFACE IS UNEVEN!** 





## DON'T COME TO SCHOOL WITHOUT YOUR DEVICE FULLY CHARGED.



## DON'T LEAVE OBJECTS ON YOUR DEVICE WHILE CLOSING IT.



## DON'T USE A PEN OR PENCIL ON YOUR DEVICE'S SCREEN.







ON YOUR DEVICE WITHOUT CHECKING WITH YOUR TEACHER FIRST.

## DON'T PULL THE BARCODE OFF YOUR DEVICE.







## DON'T SEARCH FOR THINGS UNRELATED TO SCHOOL WORK.



20 HOURS OF ROBOFLIX?!











## ENSURE YOUR MOBILE DEVICE IS FULLY CHARGED OVERNIGHT.



# WHICH ROBOT ARE YOU GOING TO BE TODAY?

BRIGHT BYTE