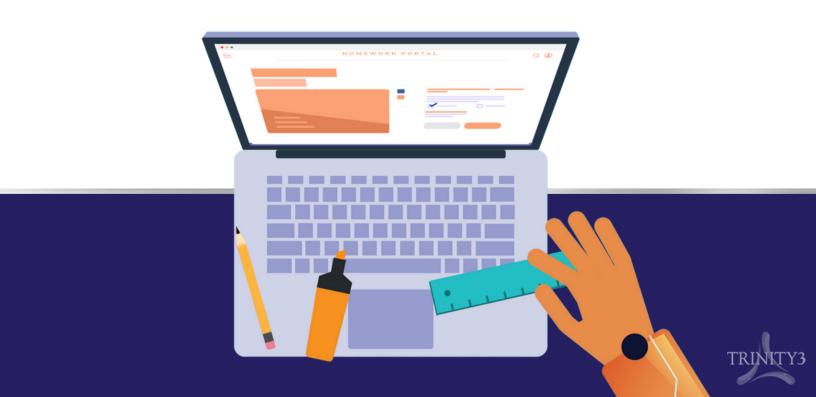

## REMOVE OBJECTS FROM YOUR DEVICE BEFORE CLOSING YOUR LAPTOP.

**ANALYSIS COMPLETE: SURFACE IS UNEVEN!** 

DON'T COME TO SCHOOL WITHOUT YOUR DEVICE FULLY CHARGED.

## DON'T LEAVE OBJECTS ON YOUR DEVICE WHILE CLOSING IT.

## DON'T USE A PEN OR PENCIL ON YOUR DEVICE'S SCREEN.

ON YOUR DEVICE WITHOUT CHECKING WITH YOUR TEACHER FIRST.