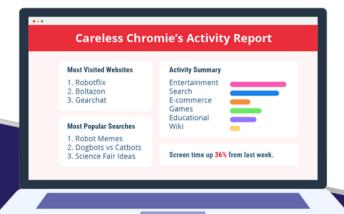

## DON'T SEARCH FOR THINGS UNRELATED TO SCHOOL WORK.

**20 HOURS OF ROBOFLIX?!** 

## ENSURE YOUR MOBILE DEVICE IS FULLY CHARGED OVERNIGHT.

BRIGHT BYTE

**NICE ONE BRIGHT BYTE!** 