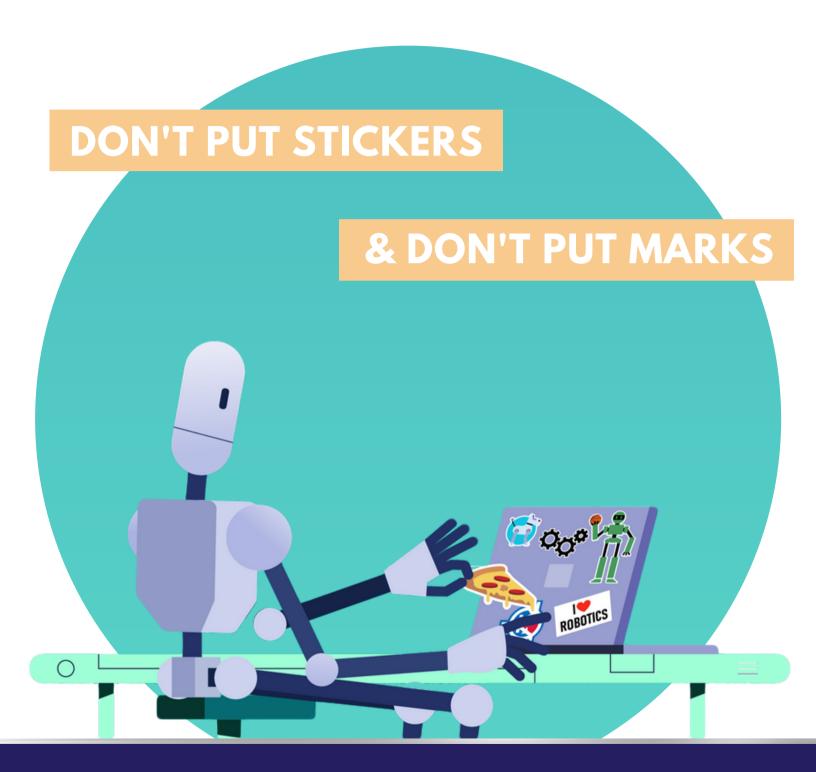

## DON'T USE A PEN OR PENCIL ON YOUR DEVICE'S SCREEN.

ON YOUR DEVICE WITHOUT CHECKING WITH YOUR TEACHER FIRST.

## DON'T PULL THE BARCODE OFF YOUR DEVICE.