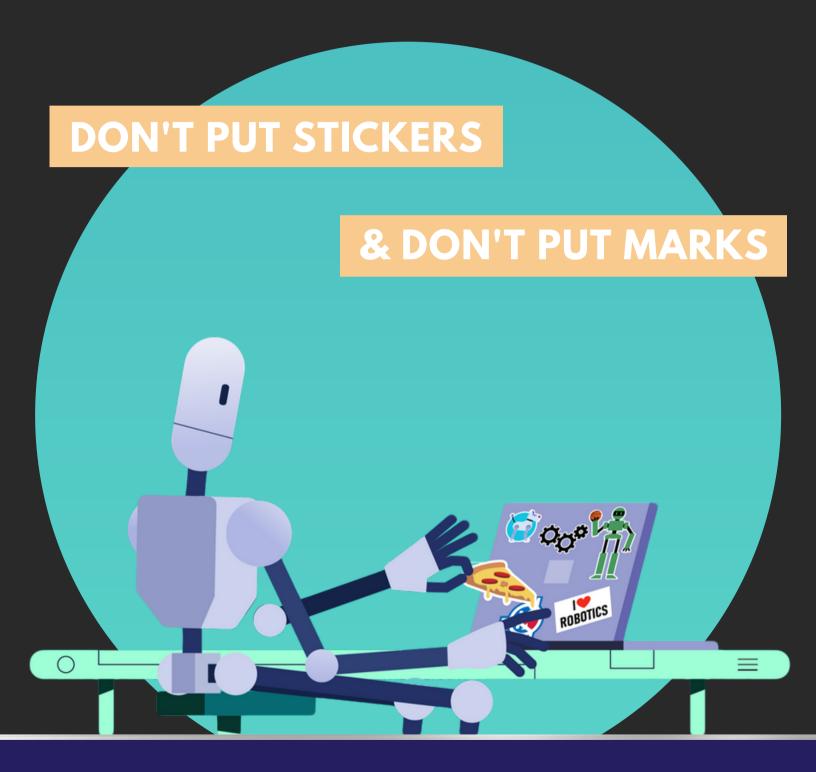

## DON'T LEAVE OBJECTS ON YOUR DEVICE WHILE CLOSING IT.

## DON'T USE A PEN OR PENCIL ON YOUR DEVICE'S SCREEN.

ON YOUR DEVICE WITHOUT CHECKING WITH YOUR TEACHER FIRST.