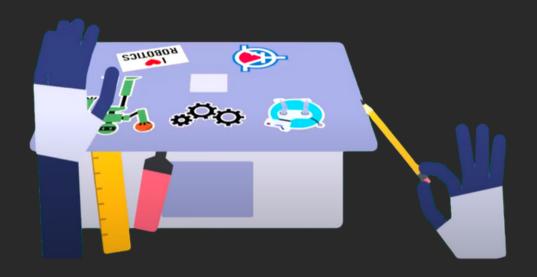

## DON'T USE A PEN OR PENCIL ON YOUR DEVICE'S SCREEN.

ON YOUR DEVICE WITHOUT CHECKING WITH YOUR TEACHER FIRST.

## DON'T PULL THE BARCODE OFF YOUR DEVICE.