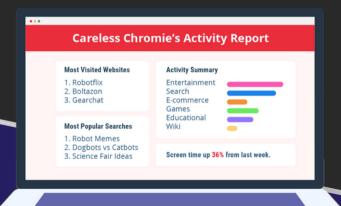

## DON'T SEARCH FOR THINGS UNRELATED TO SCHOOL WORK.

**20 HOURS OF ROBOFLIX?!** 

## ENSURE YOUR MOBILE DEVICE IS FULLY CHARGED OVERNIGHT.

BRIGHT BYTE

**NICE ONE BRIGHT BYTE!** 