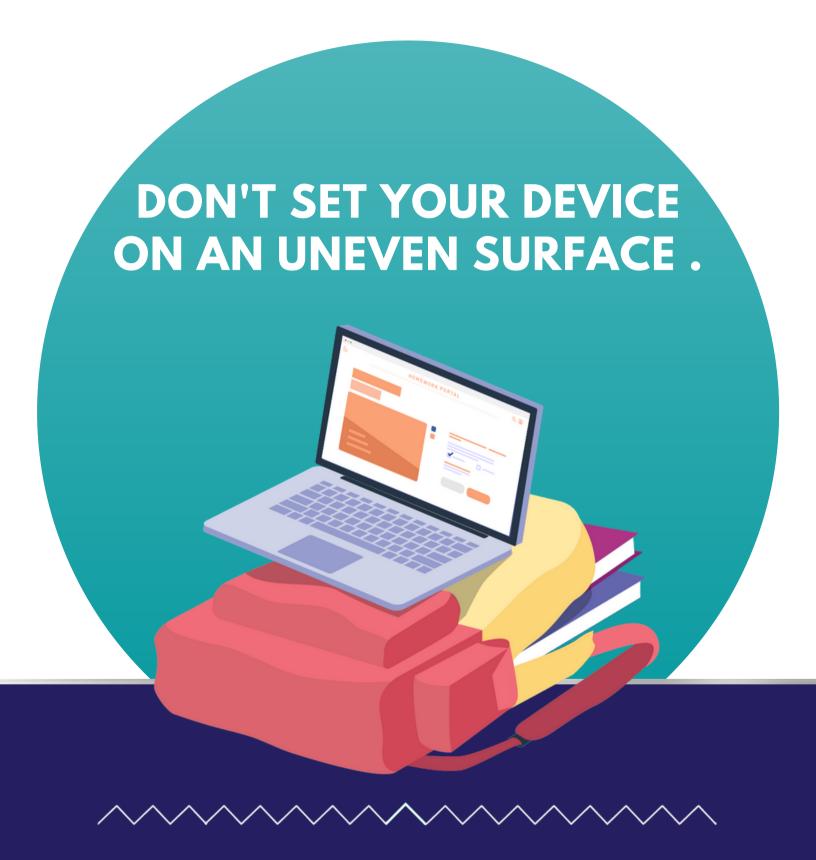

# ALWAYS SET YOUR MOBILE DEVICE DOWN ON A LEVEL, FLAT SURFACE.

**ANALYSIS COMPLETE: SURFACE IS LEVEL!** 