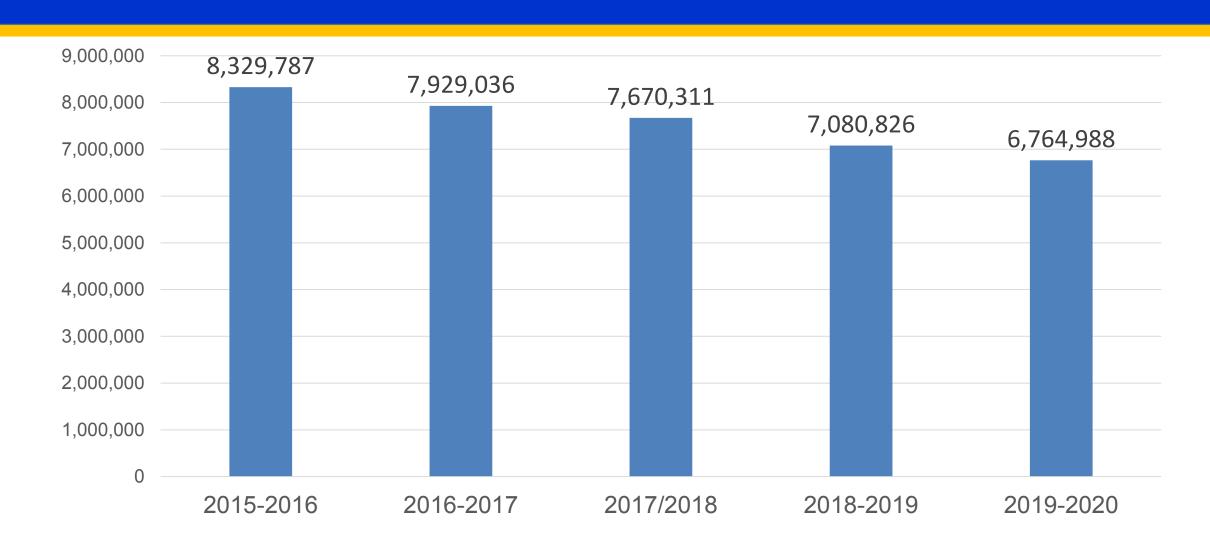

# **Adequacy Aid Grant History**

# **Adequacy Aid Continued**

| FISCAL YEAR                     | ADEQUACY AID | NET CHANGE  |
|---------------------------------|--------------|-------------|
| 2015-2016                       | \$ 8,329,787 |             |
| 2016-2017                       | \$ 7,929,036 | (400,751)   |
| 2017-2018                       | \$ 7,670,311 | (258,725)   |
| 2018-2019                       | \$ 7,080,826 | (589,485)   |
| 2019-2020                       | \$ 6,764,988 | (315,838)   |
|                                 |              |             |
| TOTAL REDUCTION PAST FIVE YEARS |              | (1,564,799) |