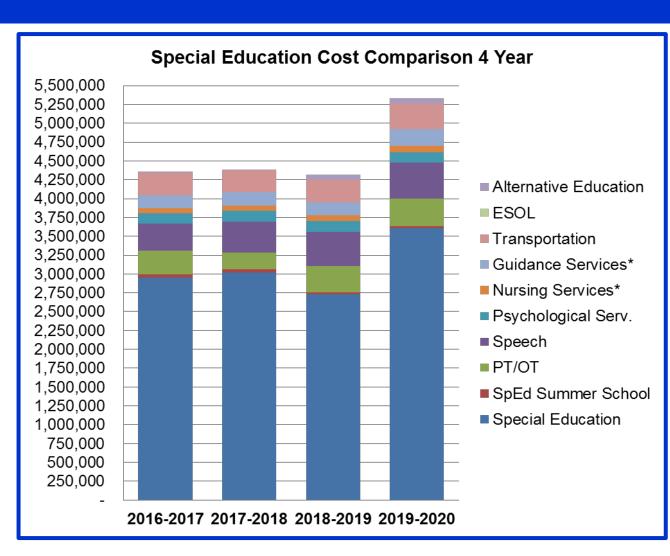

## **Special Education History**

|                         | 2016-2017         | 2017-2018      | 2018-2019  | 2019-2020  |
|-------------------------|-------------------|----------------|------------|------------|
| Special Education       | 2,954,487         | 3,022,860      | 2,729,099  | 3,604,271  |
| ESOL                    | -                 | 768            | 5,950      | 5,949      |
| SpEd Summer School      | 39,733            | 39,446         | 30,396     | 31,428     |
| Alternative Education   | 13,120            | 13,120         | 63,120     | 62,344     |
| PT/OT                   | 311,763           | 225,203        | 347,027    | 365,696    |
| Speech                  | 357,876           | 409,724        | 454,427    | 473,983    |
| Psychological Serv.     | 140,877           | 138,058        | 139,712    | 140,172    |
| Nursing Services*       | 71,668            | 73,406         | 78,845     | 87,374     |
| Guidance Services*      | 169,289           | 179,126        | 172,767    | 219,031    |
| Transportation          | 300,000           | 285,000        | 292,125    | 337,314    |
| Special Ed Total        | 4,358,813         | 4,386,711      | 4,313,469  | 5,327,562  |
|                         |                   | 0.64%          | -1.67%     | 23.51%     |
|                         |                   | 27,898         | (73,242)   | 1,014,093  |
|                         |                   |                |            |            |
| Total General Fund      | 14,894,388        | 14,955,808     | 14,874,401 | 16,826,548 |
| Sped to Total           | 29.26%            | 29.33%         | 29.00%     | 31.66%     |
|                         |                   |                |            |            |
| * Health & Guidance 40% | of total cost is: | special ed rel | ated       |            |
|                         |                   |                |            |            |