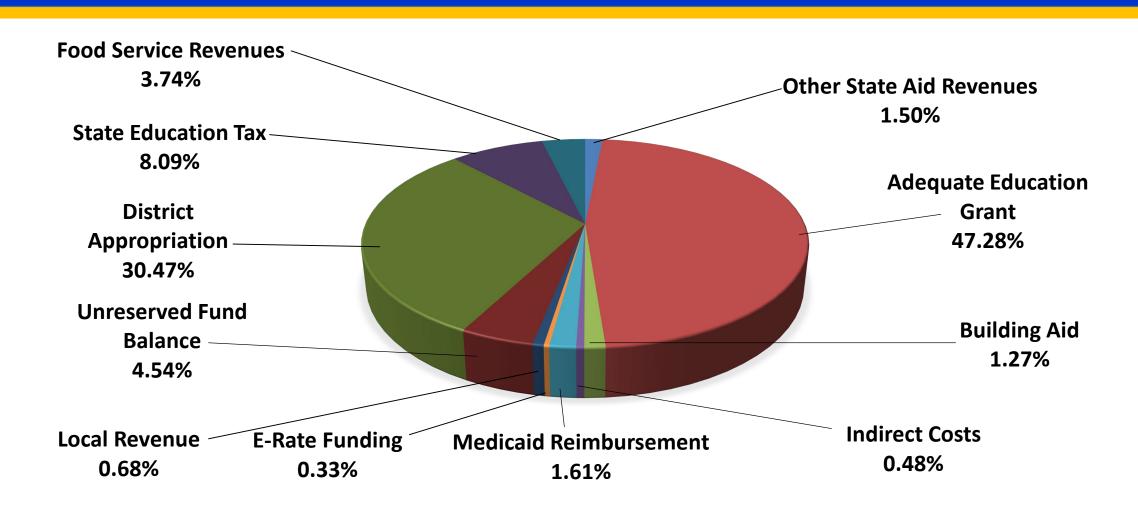

#### **REVENUE PROJECTION 2019 - 2020**

| SOURCE                                | <i>17-18</i> ACTUALS | 18-19 MS-24<br>REVISED | 19-20 ESTIMATES | DIFFERENCE |
|---------------------------------------|----------------------|------------------------|-----------------|------------|
| GENERAL FUND:                         |                      |                        |                 |            |
| Revenue from State Sources            |                      |                        |                 |            |
| Special Education Aid                 | 72,577               | 54,547                 | 100,000         | 45,453     |
| Kindergarten Aid                      | 0                    | 66,452                 | 82,500          | 16,048     |
| Charter School Aid                    | 29,638               | 25,000                 | 25,000          | 0          |
| Vocational Transportation Aid         | 8,900                | 7,000                  | 7,000           | 0          |
| Adequate Education Grant              | 7,670,311            | 7,080,457              | 6,764,968       | (315,489)  |
| Other State Aid (Adequacy Additional) | 6,271                | 0                      | 0               | 0          |
| Building Aid                          | 181,944              | 181,944                | 181,944         | 0          |
| Indirect Costs                        | 74,369               | 69,000                 | 69,000          | 0          |
| Revenue from Federal Sources          |                      |                        |                 |            |
| Medicaid Reimbursement                | 264,261              | 201,374                | 230,000         | 28,626     |
| E-Rate Funding                        | 104,679              | 47,173                 | 47,173          | 0          |
| Local Revenue Other than Taxes        |                      |                        |                 |            |
| Tuition                               | 143,456              | 11,000                 | 11,000          | 0          |
| Earnings on Investments               | 4,289                | 500                    | 2,000           | 1,500      |
| Other Local Revenue                   | 16,277               | 2,000                  | 2,000           | 0          |
| Services Provided Other LEAs          | 0                    | 15,000                 | 0               | (15,000)   |
| Athletic Receipts                     | 8,217                | 7,500                  | 7,500           | 0          |
| Energy Rebates                        | 0                    | 167,085                | 0               | (167,085)  |
| NH Charitable Foundation (Aware)      | 0                    | 0                      | 75,000          | 75,000     |
| Technology Trust                      | 0                    | 43,000                 | 0               | (43,000)   |
| Fund Balance Reserve                  | 100,000              | 100,000                | 0               | (100,000)  |
| Unreserved Fund Balance               | 273,446              | 510,156                | 650,000         | 139,844    |
| Total Revenues and Credits            | 8,958,637            | 8,589,188              | 8,255,085       | (334,103)  |

## **Revenues Continued**

| SOURCE                                 | 17-18 ACTUALS | 18-19 MS-24<br>REVISED | 19-20<br>ESTIMATES | DIFFERENCE  |
|----------------------------------------|---------------|------------------------|--------------------|-------------|
| District Appropriation                 | 3,862,005     | 4,257,639              | 4,359,548          | 101,909     |
| Education Tax                          | 1,160,674     | 1,178,555              | 1,158,237          | (20,318)    |
| Additional Funds Voted by City Council | 473,000       | 313,301                | 0                  | (313,301)   |
| TOTAL GENERAL FUND                     | 14,454,316    | 14,338,683             | 13,772,870         | (565,813)   |
| Food Service Transfer                  | 573,723       | 535,718                | 535,718            | 0           |
| Total General Fund and Food Service    | PERMIT        |                        |                    |             |
| Revenues                               | 15,028,039    | 14,874,401             | 14,308,588         | (565,813)   |
| Federal Funds                          |               | 1,697,000              | 1,247,000          | (450,000)   |
| GRAND TOTAL REVENUES                   |               | 16,571,401             | 15,555,588         | (1,015,813) |