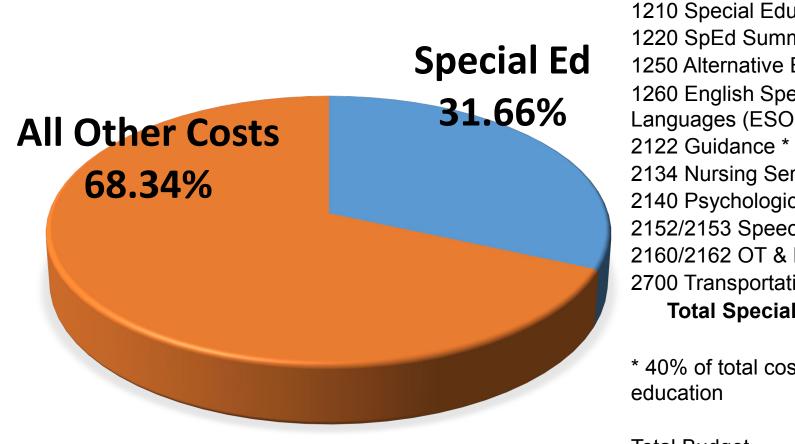

## **Special Education**

|                                | and the second s |
|--------------------------------|--------------------------------------------------------------------------------------------------------------------------------------------------------------------------------------------------------------------------------------------------------------------------------------------------------------------------------------------------------------------------------------------------------------------------------------------------------------------------------------------------------------------------------------------------------------------------------------------------------------------------------------------------------------------------------------------------------------------------------------------------------------------------------------------------------------------------------------------------------------------------------------------------------------------------------------------------------------------------------------------------------------------------------------------------------------------------------------------------------------------------------------------------------------------------------------------------------------------------------------------------------------------------------------------------------------------------------------------------------------------------------------------------------------------------------------------------------------------------------------------------------------------------------------------------------------------------------------------------------------------------------------------------------------------------------------------------------------------------------------------------------------------------------------------------------------------------------------------------------------------------------------------------------------------------------------------------------------------------------------------------------------------------------------------------------------------------------------------------------------------------------|
| 1210 Special Education         | 3,604,271                                                                                                                                                                                                                                                                                                                                                                                                                                                                                                                                                                                                                                                                                                                                                                                                                                                                                                                                                                                                                                                                                                                                                                                                                                                                                                                                                                                                                                                                                                                                                                                                                                                                                                                                                                                                                                                                                                                                                                                                                                                                                                                      |
| 1220 SpEd Summer School        | 31,428                                                                                                                                                                                                                                                                                                                                                                                                                                                                                                                                                                                                                                                                                                                                                                                                                                                                                                                                                                                                                                                                                                                                                                                                                                                                                                                                                                                                                                                                                                                                                                                                                                                                                                                                                                                                                                                                                                                                                                                                                                                                                                                         |
| 1250 Alternative Education     | 62,344                                                                                                                                                                                                                                                                                                                                                                                                                                                                                                                                                                                                                                                                                                                                                                                                                                                                                                                                                                                                                                                                                                                                                                                                                                                                                                                                                                                                                                                                                                                                                                                                                                                                                                                                                                                                                                                                                                                                                                                                                                                                                                                         |
| 1260 English Speakers of Other |                                                                                                                                                                                                                                                                                                                                                                                                                                                                                                                                                                                                                                                                                                                                                                                                                                                                                                                                                                                                                                                                                                                                                                                                                                                                                                                                                                                                                                                                                                                                                                                                                                                                                                                                                                                                                                                                                                                                                                                                                                                                                                                                |
| Languages (ESOL)               | 5,949                                                                                                                                                                                                                                                                                                                                                                                                                                                                                                                                                                                                                                                                                                                                                                                                                                                                                                                                                                                                                                                                                                                                                                                                                                                                                                                                                                                                                                                                                                                                                                                                                                                                                                                                                                                                                                                                                                                                                                                                                                                                                                                          |
| 2122 Guidance *                | 219,031                                                                                                                                                                                                                                                                                                                                                                                                                                                                                                                                                                                                                                                                                                                                                                                                                                                                                                                                                                                                                                                                                                                                                                                                                                                                                                                                                                                                                                                                                                                                                                                                                                                                                                                                                                                                                                                                                                                                                                                                                                                                                                                        |
| 2134 Nursing Services *        | 87,374                                                                                                                                                                                                                                                                                                                                                                                                                                                                                                                                                                                                                                                                                                                                                                                                                                                                                                                                                                                                                                                                                                                                                                                                                                                                                                                                                                                                                                                                                                                                                                                                                                                                                                                                                                                                                                                                                                                                                                                                                                                                                                                         |
| 2140 Psychological Services    | 140,172                                                                                                                                                                                                                                                                                                                                                                                                                                                                                                                                                                                                                                                                                                                                                                                                                                                                                                                                                                                                                                                                                                                                                                                                                                                                                                                                                                                                                                                                                                                                                                                                                                                                                                                                                                                                                                                                                                                                                                                                                                                                                                                        |
| 2152/2153 Speech & Audiology   | 473,983                                                                                                                                                                                                                                                                                                                                                                                                                                                                                                                                                                                                                                                                                                                                                                                                                                                                                                                                                                                                                                                                                                                                                                                                                                                                                                                                                                                                                                                                                                                                                                                                                                                                                                                                                                                                                                                                                                                                                                                                                                                                                                                        |
| 2160/2162 OT & PT Services     | 365,696                                                                                                                                                                                                                                                                                                                                                                                                                                                                                                                                                                                                                                                                                                                                                                                                                                                                                                                                                                                                                                                                                                                                                                                                                                                                                                                                                                                                                                                                                                                                                                                                                                                                                                                                                                                                                                                                                                                                                                                                                                                                                                                        |
| 2700 Transportation            | 337,314                                                                                                                                                                                                                                                                                                                                                                                                                                                                                                                                                                                                                                                                                                                                                                                                                                                                                                                                                                                                                                                                                                                                                                                                                                                                                                                                                                                                                                                                                                                                                                                                                                                                                                                                                                                                                                                                                                                                                                                                                                                                                                                        |
| Total Special Education        | 5,327,562                                                                                                                                                                                                                                                                                                                                                                                                                                                                                                                                                                                                                                                                                                                                                                                                                                                                                                                                                                                                                                                                                                                                                                                                                                                                                                                                                                                                                                                                                                                                                                                                                                                                                                                                                                                                                                                                                                                                                                                                                                                                                                                      |
|                                |                                                                                                                                                                                                                                                                                                                                                                                                                                                                                                                                                                                                                                                                                                                                                                                                                                                                                                                                                                                                                                                                                                                                                                                                                                                                                                                                                                                                                                                                                                                                                                                                                                                                                                                                                                                                                                                                                                                                                                                                                                                                                                                                |
|                                |                                                                                                                                                                                                                                                                                                                                                                                                                                                                                                                                                                                                                                                                                                                                                                                                                                                                                                                                                                                                                                                                                                                                                                                                                                                                                                                                                                                                                                                                                                                                                                                                                                                                                                                                                                                                                                                                                                                                                                                                                                                                                                                                |

<sup>\* 40%</sup> of total costs related to special education

| Total Budget    | 16,826,548 |        |
|-----------------|------------|--------|
| Special Ed      | 5,327,562  | 31.66% |
| All Other Costs | 11,498,986 | 68.34% |

## **Special Education History**

|                         | 2016-2017         | 2017-2018      | 2018-2019  | 2019-2020  |
|-------------------------|-------------------|----------------|------------|------------|
| Special Education       | 2,954,487         | 3,022,860      | 2,729,099  | 3,604,271  |
| ESOL                    | -                 | 768            | 5,950      | 5,949      |
| SpEd Summer School      | 39,733            | 39,446         | 30,396     | 31,428     |
| Alternative Education   | 13,120            | 13,120         | 63,120     | 62,344     |
| PT/OT                   | 311,763           | 225,203        | 347,027    | 365,696    |
| Speech                  | 357,876           | 409,724        | 454,427    | 473,983    |
| Psychological Serv.     | 140,877           | 138,058        | 139,712    | 140,172    |
| Nursing Services*       | 71,668            | 73,406         | 78,845     | 87,374     |
| Guidance Services*      | 169,289           | 179,126        | 172,767    | 219,031    |
| Transportation          | 300,000           | 285,000        | 292,125    | 337,314    |
| Special Ed Total        | 4,358,813         | 4,386,711      | 4,313,469  | 5,327,562  |
|                         |                   | 0.64%          | -1.67%     | 23.51%     |
|                         |                   | 27,898         | (73,242)   | 1,014,093  |
|                         |                   |                |            |            |
| Total General Fund      | 14,894,388        | 14,955,808     | 14,874,401 | 16,826,548 |
| Sped to Total           | 29.26%            | 29.33%         | 29.00%     | 31.66%     |
|                         |                   |                |            |            |
| * Health & Guidance 40% | of total cost is: | special ed rel | ated       |            |
|                         |                   |                |            |            |