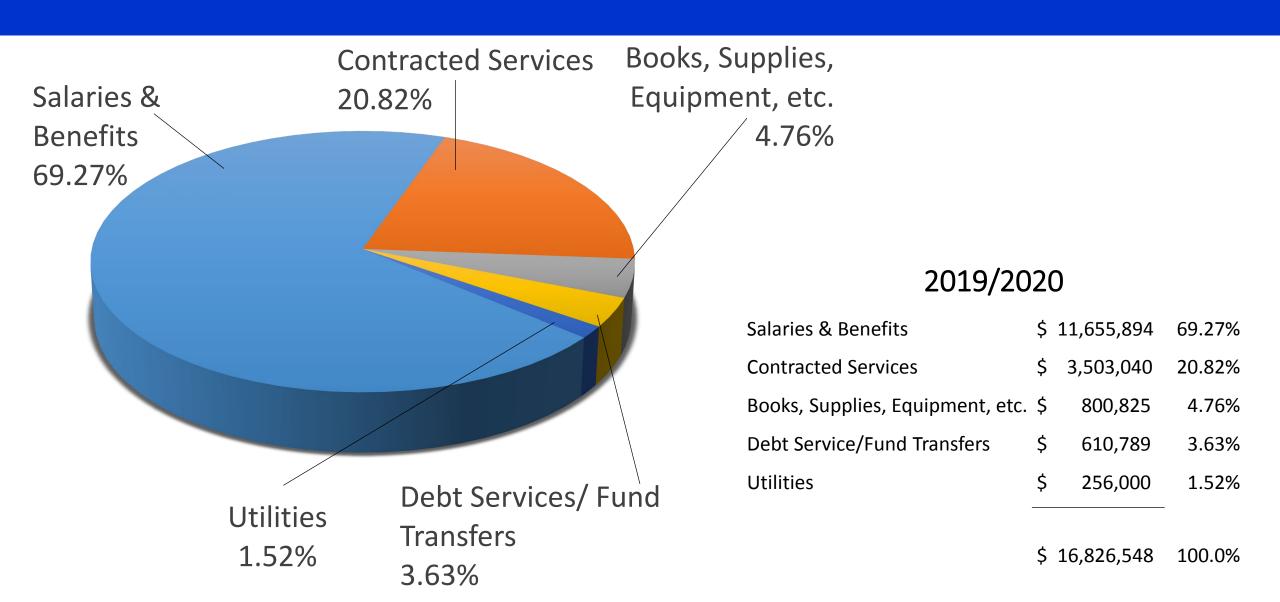

<sup>\* 40%</sup> of total costs related to special education

| Total Budget    | 16,826,548 |        |
|-----------------|------------|--------|
| Special Ed      | 5,327,562  | 31.66% |
| All Other Costs | 11,498,986 | 68.34% |