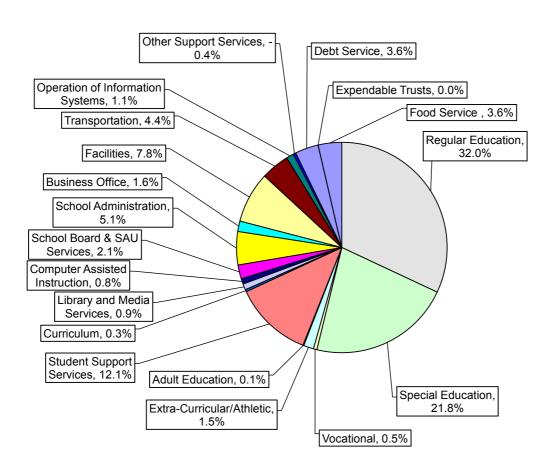

# Franklin School District Proposed Operating Budget 2019/2020 By Function

|                                  | 2019/2020        |
|----------------------------------|------------------|
| Regular Education                | \$<br>5,423,775  |
| Special Education                | \$<br>3,703,992  |
| Vocational                       | \$<br>90,000     |
| Extra-Curricular/Athletic        | \$<br>261,791    |
| Adult Education                  | \$<br>22,948     |
| Student Support Services         | \$<br>2,049,203  |
| Curriculum                       | \$<br>56,762     |
| Library and Media Services       | \$<br>155,944    |
| Computer Assisted Instruction    | \$<br>142,758    |
| School Board & SAU Services      | \$<br>363,091    |
| School Administration            | \$<br>866,386    |
| Business Office                  | \$<br>271,854    |
| Facilities                       | \$<br>1,329,107  |
| Transportation                   | \$<br>739,472    |
| Operation of Information Systems | \$<br>193,569    |
| Other Support Services           | \$<br>(67,843)   |
| Debt Service                     | \$<br>610,789    |
| Expendable Trusts                | \$<br>-          |
| Food Service                     | \$<br>612,949    |
| Total Budget                     | \$<br>16,826,548 |