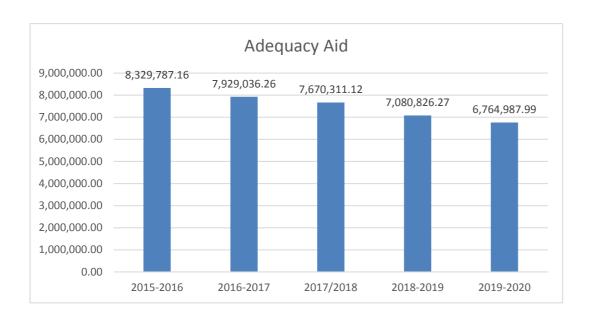

# Franklin Adequacy Aid Grant History

| Fiscal Year     | Adequacy Aid      | Net Change     |
|-----------------|-------------------|----------------|
| 2015-2016       | 8,329,787.16      | _              |
| 2016-2017       | 7,929,036.26      | (400,750.90)   |
| 2017/2018       | 7,670,311.12      | (258,725.14)   |
| 2018-2019       | 7,080,826.27      | (589,484.85)   |
| 2019-2020       | 6,764,987.99      | (315,838.28)   |
| Total Reduction | n Past Five Years | (1,564,799.17) |