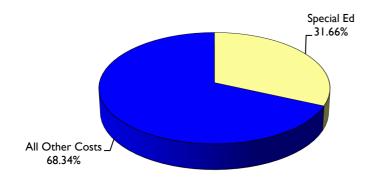

 $<sup>\</sup>ast$  40% of total costs related to special ed

| Total Budget    | 16,826,548 |        |
|-----------------|------------|--------|
| Special Ed      | 5,327,562  | 31.66% |
| All Other Costs | 11,498,986 | 68.34% |