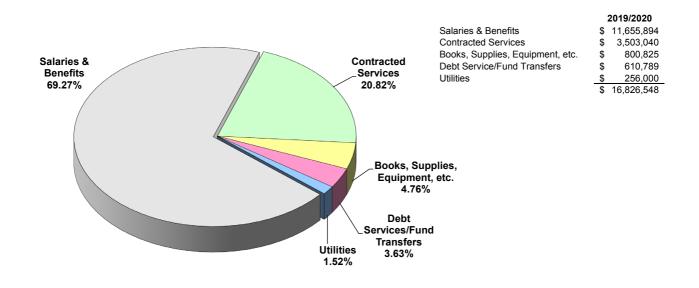

# Franklin School District Proposed Operating Budget 2019/2020 By Object

# Comparison by Object 2018/2019 to 2019/2020

|                                  | 2018/2019        | 2019/2020        | I  | ncrease/(De | crease) |
|----------------------------------|------------------|------------------|----|-------------|---------|
| Salaries & Benefits              | \$<br>10,742,077 | \$<br>11,655,894 | \$ | 913,817     | 8.51%   |
| Contracted Services              | \$<br>2,750,730  | \$<br>3,503,040  | \$ | 752,310     | 27.35%  |
| Books, Supplies, Equipment, etc. | \$<br>690,557    | \$<br>800,825    | \$ | 110,269     | 15.97%  |
| Debt Service/Fund Transfers      | \$<br>409,038    | \$<br>610,789    | \$ | 201,751     | 49.32%  |
| Utilites                         | \$<br>282,000    | \$<br>256,000    | \$ | (26,000)    | -9.22%  |
|                                  | \$<br>14,874,401 | \$<br>16,826,548 | \$ | 1,952,147   | 13.12%  |