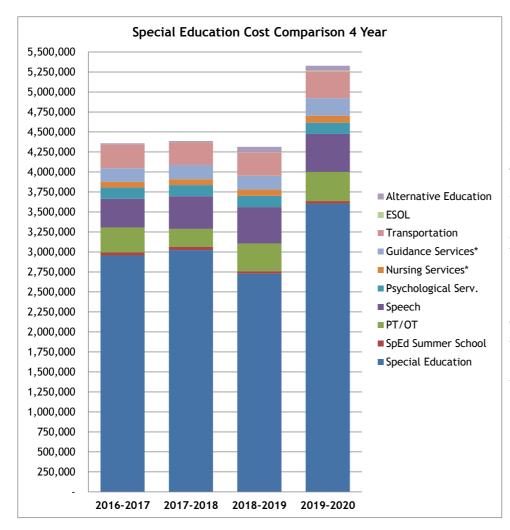

# Franklin School District Special Education Historical Comparison

|                       | 2016-2017  | 2017-2018  | 2018-2019  | 2019-2020  |
|-----------------------|------------|------------|------------|------------|
| Special Education     | 2,954,487  | 3,022,860  | 2,729,099  | 3,604,271  |
| ESOL                  | -          | 768        | 5,950      | 5,949      |
| SpEd Summer Schoo     | 39,733     | 39,446     | 30,396     | 31,428     |
| Alternative Education | 13,120     | 13,120     | 63,120     | 62,344     |
| PT/OT                 | 311,763    | 225,203    | 347,027    | 365,696    |
| Speech                | 357,876    | 409,724    | 454,427    | 473,983    |
| Psychological Serv.   | 140,877    | 138,058    | 139,712    | 140,172    |
| Nursing Services*     | 71,668     | 73,406     | 78,845     | 87,374     |
| Guidance Services*    | 169,289    | 179,126    | 172,767    | 219,031    |
| Transportation        | 300,000    | 285,000    | 292,125    | 337,314    |
| Special Ed Total      | 4,358,813  | 4,386,711  | 4,313,469  | 5,327,562  |
|                       |            | 0.64%      | -1.67%     | 23.51%     |
|                       |            | 27,898     | (73,242)   | 1,014,093  |
| Total General Fund    | 14,894,388 | 14,955,808 | 14,874,401 | 16,826,548 |
| Sped to Total         | 29.26%     | 29.33%     | 29.00%     | 31.66%     |