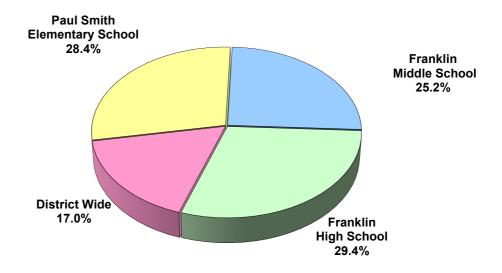

# Franklin School District Proposed Operating Budget 2019/2020 By Cost Center

|                   | 2019/2020        |        | Enrollment 10/1/18 |
|-------------------|------------------|--------|--------------------|
| Paul Smith School | \$ 4,776,206.35  | 28.4%  | 318 \$ 15,019.52   |
| Middle School     | \$ 4,238,025.16  | 25.2%  | 346 \$ 12,248.63   |
| High School       | \$ 4,951,071.01  | 29.4%  | 314 \$ 15,767.74   |
| District-Wide     | \$ 2,861,246.41  | 17.0%  | 978 \$ 2,925.6     |
|                   | \$ 16,826,548.93 | 100.0% |                    |