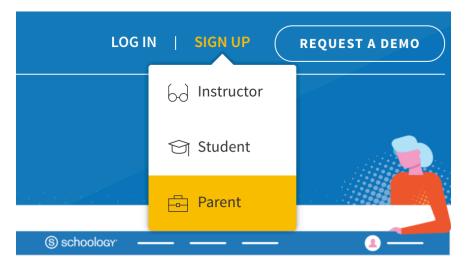

## Sign up for a Parent Account in Schoology

1. Go to <u>www.schoology.com</u>.

- 2. Click **Sign Up** at the top of the page and choose **Parent**.
- 3. Enter your **Parent Access Code**. This is a 12-digit code in **xxxx-xxxx** format that you receive from one of your child's instructors.
- 4. Fill out the form with your **PARENT** information (not your child's information).
- 5. Click **Register** to complete.