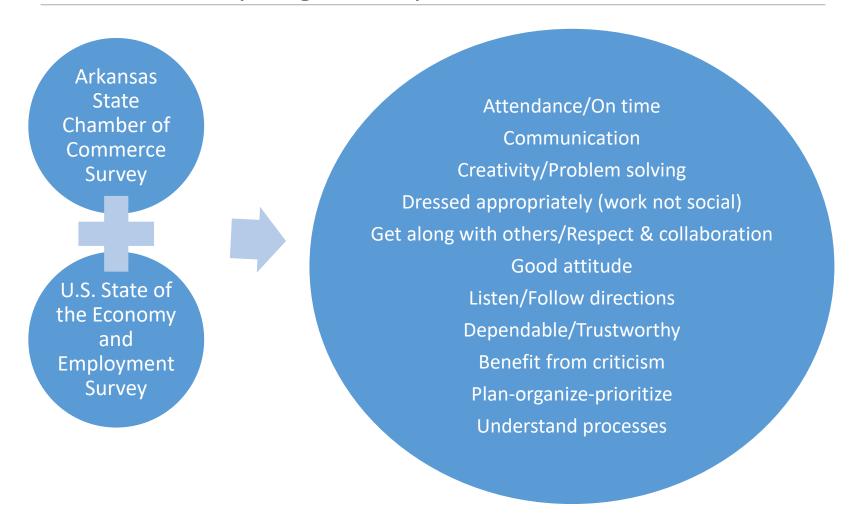

e future? Don't know which occupation to choose? No problem! Below are three options to help you select the right career for your spending needs.

> 1 Reality Check

Get a Reality Check. You will buy "stuff" for a sample month. We total it up for a year. Then we help you find careers that pay what you need. Let's start.



**2** Future Salary

Already know how much money you want to earn? Great! Enter the amount below and get information on which occupations pay that much.



3 Occupation Direct

Already know which occupation you want to pursue? Click here to find how much you can buy with your chosen occupation.



"If we can just get them to pass a drug test, get them to come to work, and keep them coming back for more than a week, we will teach them everything else they need to know!"



# Show Me the Money!



| <b>Education Level</b>         | Earnings |
|--------------------------------|----------|
| High School Dropout            | \$24,544 |
| High School Graduate           | \$33,852 |
| Some College                   | \$37,804 |
| Associate's Degree (2 years)   | \$40,404 |
| Bachelor's Degree (4 years)    | \$57,616 |
| Master's Degree (4 years plus) | \$69,108 |
| Professional Degree (varies)   | \$89,128 |



On average those who complete college earn about **one million dollars more** than high school graduates over the course of a lifetime.

### What Does It Take To Become An Arkansas Scholar?



- 1. Take the Smart Core curriculum during high school
- 2. Make a semester grade of "C" or better in all academic courses
- 3. Attend school at least 95% of the ti