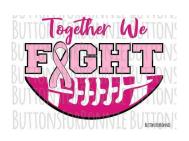

## Pink Out Shirt Order Form

Shirt is dark gray with pink and white writing.

| Youth Sizes \$12  Small Medium Large (Please indicate the number in each line.) | Total\$                |
|---------------------------------------------------------------------------------|------------------------|
| Adult Sizes \$15                                                                |                        |
| Small Medium Large<br>(Please indicate the number in each line.)                |                        |
| Adult Sizes \$15                                                                |                        |
| 2X 3X 4X<br>(Please indicate the number in each line.)                          | Total \$               |
| Make Checks Payable to                                                          | Quinton Public Schools |
| I — Name I                                                                      |                        |
| Grade/Homeroom                                                                  |                        |
| Parent Name                                                                     |                        |
| Contact Number                                                                  | Check Number           |