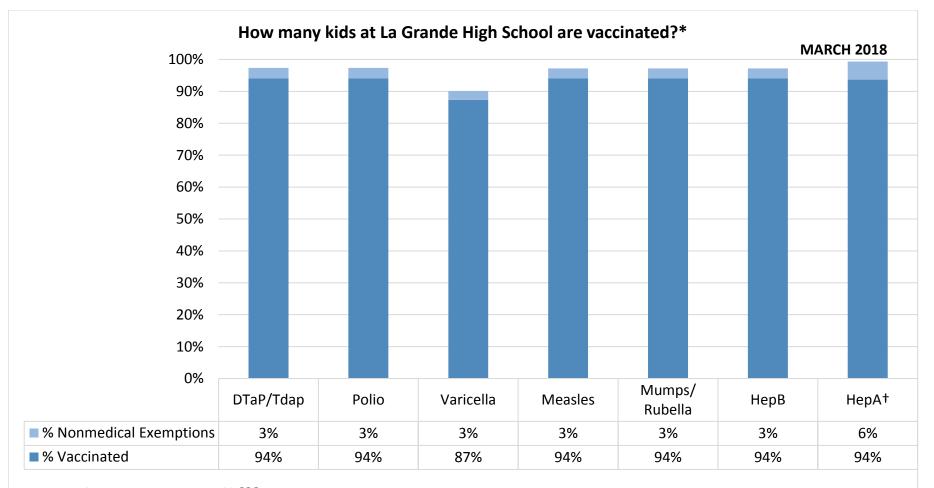

Number of children at the school\*\*.638

Percent of children with no immunization or exemption record:0%

Percent of children with a medical exemption for one or more vaccine(s):0%

<sup>\*</sup> Not all immunizations are required for all grades. These numbers may not total 100% if some children have medical exemptions, or are incomplete or in process with immunizations but do not need an exemption because they are on schedule.

<sup>\*\*</sup>There is/are also **2** child(ren) enrolled for whom immunizations are not required to be reported because their records are tracked by another site or they attend fewer than 5 days per year.

<sup>†</sup>Blanks indicate this vaccine was not required in the grades at this school, or this vaccine was required for fewer than 10 children.