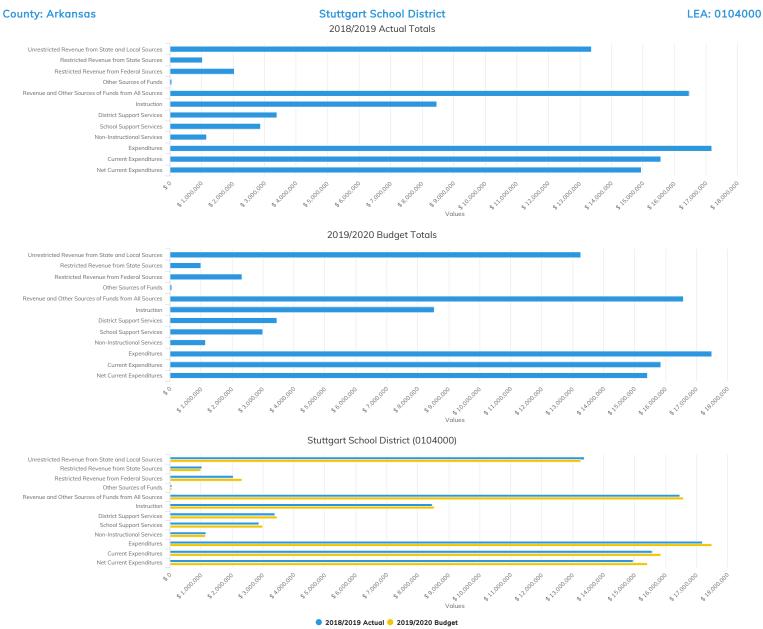

## **Annual Statistical Report 2018/2019**

View ASR Coding Specifications

|                                                                                   | 2018/2019            | 2019/2020            |                                                        | 2018/2019<br>Actual | 2019/2020<br>Budget |
|-----------------------------------------------------------------------------------|----------------------|----------------------|--------------------------------------------------------|---------------------|---------------------|
|                                                                                   | Áctual               | Budget               | CURRENT EXPENDITURES                                   | 710000              |                     |
| 1 Area in Square Miles                                                            | 213                  |                      | Instruction                                            |                     |                     |
| 2 ADA                                                                             | 1,481                |                      | 49 Regular Instruction                                 | 6,138,692           | 5,984,965           |
| 3 ADA Pct Change over 5 Years                                                     |                      |                      | 50 Special Education                                   | 1,000,328           | 1,041,694           |
| 4 4 Qtr ADM                                                                       | 1,545                |                      | 51 Career Education                                    | 371,344             | 329,979             |
| 5 Prior Year 3 Qtr ADM                                                            | 1,554                |                      | 52 Adult Education                                     | 0                   | 0                   |
| 6 Assessment                                                                      | 224,127,264          |                      | 53 Compensatory Education                              | 366,189             | 518,123             |
| 7 M&O Mills                                                                       | 27.50                |                      | 54 Other                                               | 579,151             | 657,088             |
| 8 URT Mills                                                                       | 25.00                |                      | 55 Total Instruction                                   | 8,455,705           | 8,531,848           |
| 9 M&O Mills in Excess of URT                                                      | 2.50                 |                      | District Level Support                                 |                     |                     |
| 10 Dedicated M&O Mills                                                            | 0.00                 |                      | 56 General Administration                              | 406,181             | 425,595             |
| 11 Debt Service Mills                                                             | 9.40                 |                      | 57 Central Services                                    | 597,039             | 600,863             |
| 12 Total Mills                                                                    | 36.90                |                      | 58 Maintenance & Operations of Plant                   | 1,879,400           | 1,871,969           |
| 13 Total Debt Bond/Non Bond                                                       | 18,345,000           |                      | 59 Student Transportation                              | 451,834             | 490,609             |
| State and Local Revenue                                                           | 7 457 754            | 7.665.000            | 60 Othr District Level Support Service                 | 54,117              | 57,000              |
| 14 Property Tax Receipts (Incl URT)                                               | 7,457,754<br>576,662 | 7,665,000<br>303,448 | 61 Total District Support Services                     | 3,388,570           | 3,446,036           |
| 15 Other Local Receipts 16 Revenue From Interm Srcs                               | 0                    | 303,448              | School Level Support                                   |                     |                     |
|                                                                                   |                      |                      | 62 Student Support Services                            | 776,836             | 833,307             |
| 17.1 Foundation Funding (Excl URT) 17.2 98% of URT X Assessment less Net Revenues | 5,216,500<br>76,752  | 5,185,810<br>75,000  | 63 Instructional Staff Support Service                 | 1,189,732           | 1,260,107           |
| 18 Student Growth Funding                                                         | 76,752               | 75,000               | 64 School Administration                               | 897,119             | 896,985             |
| •                                                                                 | 44,585               | 22,146               | 65 Total School Support Services                       | 2,863,686           | 2,990,399           |
| 19 Declining Enrollment Funding 20 Consolidation Incentive/Assistance             | 44,585               | 22,140               | Non-Instructional Services                             |                     |                     |
| 21 Isolated Funding                                                               | 0                    | 0                    | 66 Food Service Operations                             | 1,111,928           | 1,091,831           |
| 22 Supplemental Millage Incent. Funds                                             | 0                    | 0                    | 67 Other Enterprise Operations                         | 0                   | 0                   |
| 23 Other Unrestricted State Funding                                               | 0                    | 0                    | 68 Community Operations                                | 44,350              | 51,197              |
| 24 Total Unrestricted Revenue from State and                                      |                      |                      | 69 Other Non-Instructional Services                    | 0                   | 0                   |
| Local Sources                                                                     | 13,372,253           | 13,251,404           | 70 Total Non-Instructional Services                    | 1,156,278           | 1,143,029           |
| Restricted Revenue from State Sources                                             |                      |                      | 71 Facilities Acquisition & Const.                     | 98,465              | 245,250             |
| 25 Adult Education                                                                | 0                    | 0                    | 72 Debt Service                                        | 1,220,871           | 1,127,030           |
| Regular Education                                                                 |                      |                      | 75 Other Non-Programmed Costs                          | 0                   | 5,269               |
| 26 Professional Development                                                       | 42,588               | 42,412               | 76 Total Expenditures                                  | 17,183,575          | 17,488,860          |
| 27 Other Regular Education                                                        | 11,864               | 10,000               | 77 Less: Capital Expenditures                          | -404,554            | -516,191            |
| Special Education                                                                 |                      |                      | 78 Less: Debt Service                                  | -1,220,871          | -1,127,030          |
| 28 Gifted and Talented                                                            | 1,800                | 1,800                | 79 Total Current Expenditures                          | 15,558,150          | 15,845,639          |
| 29 Alt. Learning Environment (ALE)                                                | 49,275               | 48,910               | 80 Exclusions from Current Expenditures                | -608,995            | -441,172            |
| 30 English Language Learner                                                       | 23,322               | 23,322               | 81 Net Current Expenditures                            | 14,949,155          | 15,404,468          |
| 31 National School Lunch State Categorical Funds (NSL)                            | 529,682              | 522,318              | 82 Per Pupil Expenditures                              | 10,094              | 0                   |
| 32 Other Special Education                                                        | 19,117               | 8,388                | 83 Personnel - Non-Federal Licensed Classroom<br>FTEs  | 118.51              |                     |
| 33 Career Education                                                               | 117,001              | 110,229              | 83.5 Total Salary - Non-Federal Licensed               | 5,467,732           |                     |
| 34 School Food Service                                                            | 7,311                | 7,300                | Classroom FTEs                                         | 5,467,732           |                     |
| 35 Educational Service Cooperatives                                               | 0                    | 0                    | 84 Avg Salary - Non-Federal Licensed Classroom<br>FTEs | 46,137              |                     |
| 36 Early Childhood Programs                                                       | 213,977              | 213,538              | 85 Personnel - Non-Federal Licensed FTEs               | 132.01              |                     |
| 37 Magnet School Programs                                                         | 0                    | 0                    | 85.5 Total Salary - Non-Federal Licensed FTEs          | 6,544,899           |                     |
| 38 Other Non-Instructional Program Aid                                            | 6,693                | 0                    | 86 Avg Salary - Non-Federal Licensed FTEs              | 49,579              |                     |
| 39 Total Restricted Revenue from State Sources                                    | 1,022,631            | 988,218              | 87.1 Legal Balance (funds 1-2-4)                       | 2,753,759           | 2,404,825           |
| 40 Total Restricted Revenue from Federal<br>Sources                               | 2,045,372            | 2,316,973            | 87.2 Categorical Fund Balance                          | 89,759              | 0                   |
| Other Sources of Funds                                                            |                      |                      | 87.3 Deposits With Paying Agents (QZAB)                | 0                   | 0                   |
| 41 Financing Sources                                                              | 0                    | 0                    | 87.4 Net Legal Bal (Excl Cat & QZAB)                   | 2,664,000           | 2,404,825           |
| 42 Balances Consol/Annexed District                                               | 0                    | 0                    | 88 Building Fund Balance (fund 3)                      | 3,316,777           | 2,765,777           |
| 43 Indirect Cost Reimbursement                                                    | 17,624               | 18,000               | 89 Capital Outlay Balance/Dedicated M&O (fund 5)       | 0                   | 0                   |
| 44 Gains & Losses - Sale Fixed Assets                                             | 5,565                | 0                    |                                                        |                     |                     |
| 45 Compensation - Loss of Fixed Assets                                            | 0                    | 0                    |                                                        |                     |                     |
| 46 Other                                                                          | 0                    | 0                    |                                                        |                     |                     |
| 47 Total Other Sources of Funds                                                   | 23,189               | 18,000               |                                                        |                     |                     |
| 48 Total Revenue and Other Sources of Funds<br>from All Sources                   | 16,463,445           | 16,574,595           |                                                        |                     |                     |