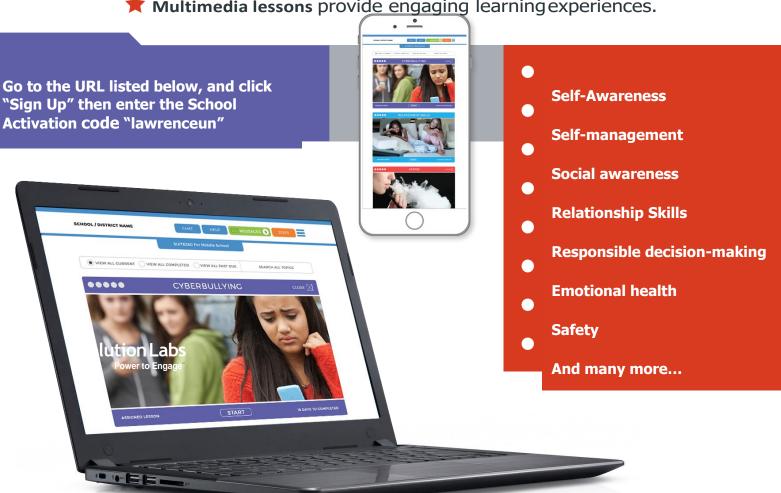

## 2 reasons why we are excited about Suite360:

- ★ Website + App enables access on all devices. Go to the URL below and sign up, then download the Suite 360 App from iTunes or Google Play Store
  - YOUR SCHOOL APP CODE IS: lawrenceun

**Multimedia lessons** provid<u>e engaging</u> learning experiences.

My username:

My password:

https://lawrenceunion.suite360sel.org