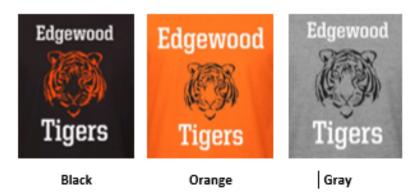

## Edgewood Spirit Wear

T-shirts-\$15/\$2 more with personalized name Long Sleeve Shirts-\$20/\$2 more with personalized name Hooded Sweatshirt-\$30/\$2 more with personalized name Face Mask-\$8

Drawstring Bag-\$8/\$2 more with personalized name Sizes 2XL-5XL are an additional \$2 per shirt/sweatshirt