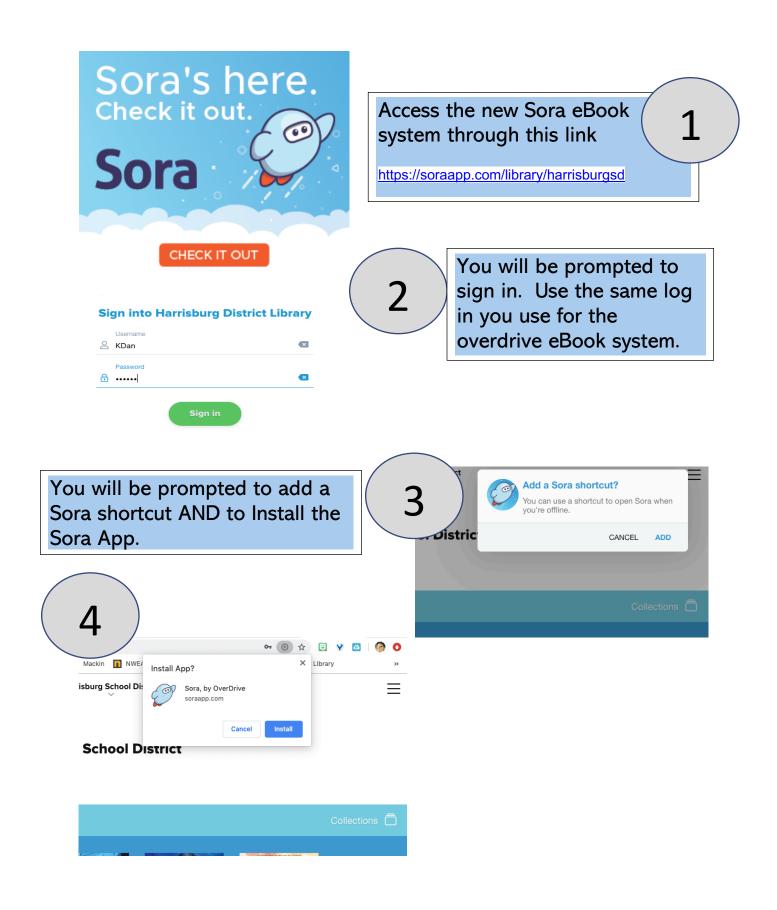

## The Toll

Neal Shusterman

| FORMAT   | Ebook            |          |   |
|----------|------------------|----------|---|
| SERIES   | Arc of a Scythe  |          | > |
| AUTHOR   | Neal Shusterman  |          | > |
| AUDIENCE | Young adult      |          |   |
| LEVELS   | ATOS™ level:     | 6.6      | > |
|          | Interest level:  | 9-12(UG) | > |
|          | Lexile® score:   | 850      | > |
|          | Text difficulty: | 4-5      | > |
|          | MORE DETAILS     |          |   |

In the highly anticipated finale to the New York Times bestselling trilogy, dictators, prophets, and tensions rise. In a world that's conquered death, will humanity finally be torn asunder by the immortal beings it created?

Citra and Rowan have disappeared. Endura is gone. It seems like nothing stands between Scythe Goddard and absolute dominion over the world scythedom. With the silence of the Thunderhead and the reverberations of the Great Resonance still shaking the earth to its core, the question remains: Is there anyone left who can stop him?

6

Borrow

Read sample

Add to list

You will be able to see the description of the book and reading level information or read a sample prior to check out. When reading the book there are many options. You can read or listen offline, search text in the book, jump to chapters, bookmark various locations, change the font, size, color, and highlight or make notes within the book.