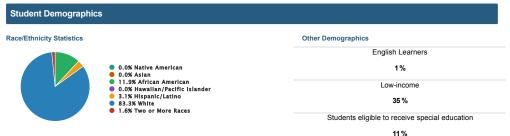

### Reporting the N-Size and Subgroup Membership

The ESSA law in Section 1111(h)(1)(C)(i)(l); seeks to determine how many students must be in a group for the data to be used for accountability. Arkansas uses an n size of 15 students to identify student subgroups. This means a school must have a minimum of 15 students in a subgroup to be held accountable for that subgroup. Arkansas reports on six subgroups of students including Black/African American, Hispanic/Latino, White, English Learners, Low-Income, and Special Education as required under federal requirements of Every Student Succeeds Act (ESSA). Arkansas will also report on additional subgroups of students including Gifted and Talented, Military Dependents, Foster, Homeless, and former English Learners in the School Report Card. The ESSA School Index identifies scores for each of the six subgroups of students. The scores for these subgroups of students are available under the School Rating tab (Accountability at-a-Giance Report) and on the ESSA School Index Report under the Report Card tab.

Arkansas is committed to student privacy therefore n size of 10 is used for reporting. "N<10" is shown instead of a value if there are fewer than ten students in a subgroup. "RV" is Restricted Value. "RV" is used instead of a value so that information identifiable for individual students will not be shown.