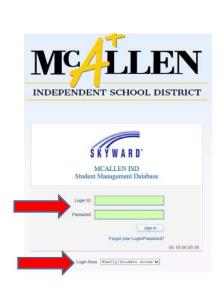

## **Progress Report and Report Card Skyward Access**

Parents/guardians should navigate to <u>mcallenisd.org</u> and choose Skyward Login under the Parents tab to log in to Skyward Family Access. Once in Skyward, choose the Letters/Reports tab. The Report Card (2<sup>nd</sup> Six Weeks) and Progress Report (beginning 3<sup>rd</sup> Six Weeks) can be viewed under the Letters/Reports tab.

If you do not have Skyward access, please contact your child's campus to get set up with a username and password. If you completed Online Enrollment using Skyward, you already have the username and password you need to gain access. To receive a printed copy of your child's report card, you may print a copy from your Skyward access or you may request one in person from your child's campus. Please contact your child's campus for further instructions on how to request a printed copy of a Progress Report or Report Card.