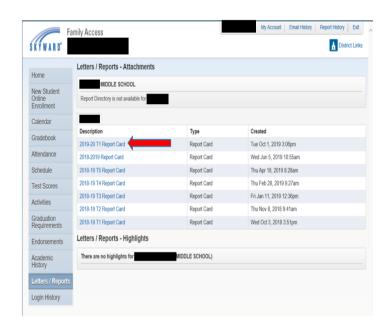

## **Progress Report and Report Card Skyward Access**

Parents/guardians should navigate to <u>mcallenisd.org</u> and choose Skyward Login under the Parents tab to log in to Skyward Family Access. Once in Skyward, choose the Letters/Reports tab. The Report Card (2<sup>nd</sup> Six Weeks) and Progress Report (beginning 3<sup>rd</sup> Six Weeks) can be viewed under the Letters/Reports tab.