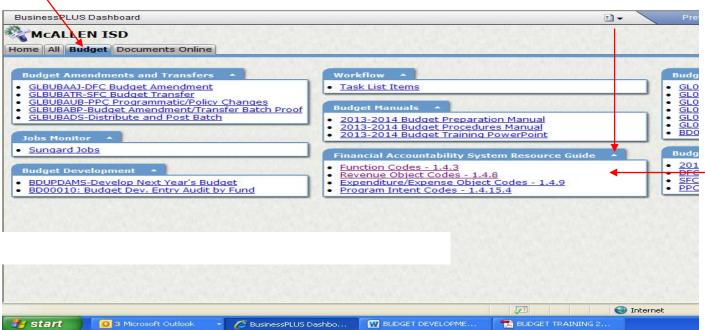

### **TEA Defined Account Structure Codes**

- 1. Log into the Sungard BusinessPLUS Dashboard
- 2. Click on Budget Tab
- 3. Under Financial Accountability Systems Resources Guide Tab Click on any of the TEA Defined Account Code Structure for detailed information

Function Codes – 1.4.3

Revenue Object Codes – 1.4.8

Expenditures/Expenses Object Codes - 1.4.9

Program Intent Codes – 1.4.15.4