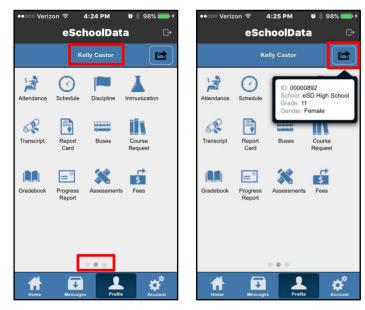

## **Profile Tab**

The **Profile** tab  $\_$  allows users to view information about each child. When a user selects the **Profile** tab, the title bar displays the first student's name, ordered by ID number. The dots at the bottom of the screen indicate the number of students tied to the parent's account, with the darker dot indicating the displayed student. Swipe left or right to view data for your other students.

Tap an icon to display student-specific information related to that topic.

Tap the **General Information icon** at the right end of the Title Bar to display the student's ID, School, Grade and Gender. Tap the icon again to close the pop-up screen.

Note:

The visibility of icons is dependent upon district settings, and each building may display different icons.

For example, a high school student would not typically display an ERC (Elementary Report Card) icon .