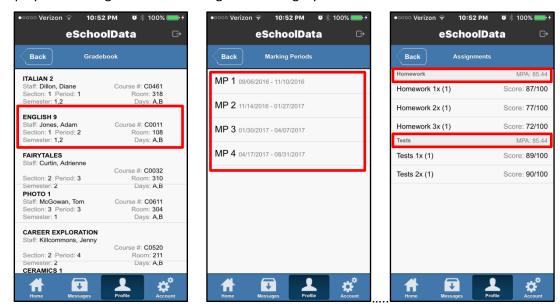

## Gradebook

The **Gradebook icon** is displays the student's current courses, in period order. Tap a **Course** to open the Gradebook, which displays the course's Marking Periods. Tap the desired **Marking Period** to view published assignments for that Course/Marking Period. Published assignments are grouped by Assignment Category, with the current Marking Period Average (**MPA**) displayed at the right end of the Assignment Category headers.

#### Note:

Assignments, and scores, are published at the teacher's discretion.

Scores are displayed as **Earned/Possible points**.