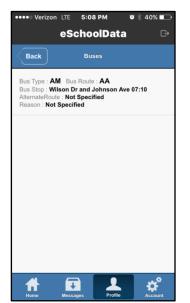

C0463 0)                                               |              | ITALIAN 4 COLLEGE (C0463 0)                                    |
| Home Messages                                                             | Account      | Home Messages Profile Account                                  |

Note:

**Dates** are displayed in reverse chronological order, with the most recent on top.

Display of Attendance details are determined by the school's settings.

### Attendance will be

- indicated by the following:
- P Present (green)
- A Absent (red)
- T Tardy (yellow)
- D Dismissed (orange)
- NA Non-Attendance

### Absent/Tardy/Dismissed

attendance will include one of these statuses:

- E ExcusedU Unexcused
- \* Unknown

### Buses

The **Buses icon and** opens the student's bus information.



### **Course Requests**

The **Course Request icon** in opens a window which displays **All** (default view), **Pending**, and **Reviewed Course Requests**, grouped by **Department**. Tap the **Add Course Request icon** to enter a new Course Request.

On the **Add Requests** screen, all available courses are displayed in the **Courses** section. Swipe to view additional courses, or tap the **Department** or **Subject** button to filter the Courses list.

| •০০০০ Verizon 🗢 4:56 PM 🛛 🖗 100% 🚃 🗲                                        | •০০০০ Verizon 🗢 10:39 PM 🛛 🕸 🕴 100% 🚃 🗲                      |
|-----------------------------------------------------------------------------|--------------------------------------------------------------|
| eSchoolData 🕞