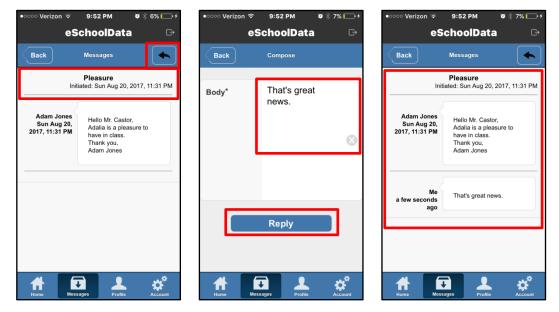

View Message and Reply

The Message thread has a header that displays the **Subject** and **Date/Time** of the initial message in the thread, with each message in the thread separated by horizontal rules. Each message displays the message details (**Sender**, **Date/Time**) on the left and the message **Body** on the right.

Tap the **Reply button** to compose a Reply. Enter the **Body**\* of the Reply message, then tap **Reply** to send the message. Once sent, the reply is displayed in the Message thread.

Note:

Messages are enabled and disabled at the school level. Messages may not be available for all of your students, depending on the school's settings.

### Compose New Message

Tap the **Compose button I** to create a new message thread, then tap the **To**\* field to open a list of your students and their teachers. Drag the list to display additional recipients, and tap to select the desired recipients(s). When finished selecting recipients(s), tap **Done**.