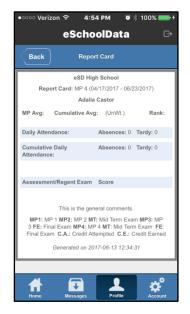

## **Report Card**

The **Report Card icon** opens a window that displays the current report card. Swipe to view the remainder of the Report Card.