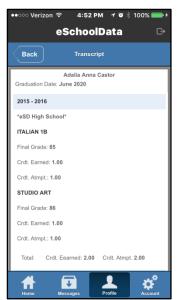

## Transcript

The **Transcript** icon x opens a window that displays an unofficial version of the student's transcript. Swipe to view the remainder of the transcript.