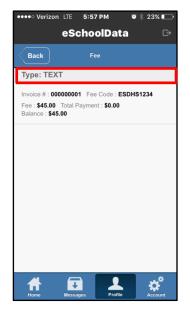

### Fees

The **Fees icon** is opens a window which displays any fees that the student has accrued. Fees are sorted by **Type**, and display the invoice number, fee amount, total payment, and balance.