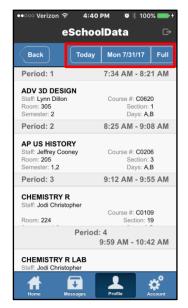

## Schedule

The **Schedule** icon ③ opens a window that displays **Today**'s class schedule by default, sorted in period order, with essential information about each class. Tap the **Date** button to select a specific day's schedule or **Full** to see the school-year schedule overview.

To see the student's Schedule on a different day, tap the **Date** button to open the **Date Selection** menu. Drag the month, day and year to the desired date, then tap **Done**.

Tap the **Full** button to open the school-year schedule overview. All classes will display for each period, and indicate the **Semester** and **Days** that each class runs. Drag to display additional periods.

Note:

See below for further explanation of the **Date** and **Full** buttons.

Displayed class details (Staff, etc.) are determined by the school's settings.

Note: Tap Today to return to today's schedule.