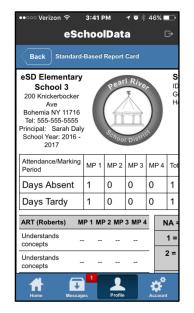

| ••০০০ Verizon ᅙ                                                                                                                                         | 3:41 P                                 | м             | <b>1 1</b> * | 46%     | D        |  |
|---------------------------------------------------------------------------------------------------------------------------------------------------------|----------------------------------------|---------------|--------------|---------|----------|--|
| eSc                                                                                                                                                     | hoo                                    | lDat          | a            |         | €        |  |
| Back Standard                                                                                                                                           | Based                                  | Progre        | ss Repo      | ort     |          |  |
| eSD Elementary<br>School 3<br>200 Knickerbocker<br>Ave<br>Bohemia NY 11716<br>Tel: 555-555-5555<br>Principal: Sarah Daly<br>School Year: 2016 -<br>2017 |                                        | Pear<br>Schoo |              |         | S II G H |  |
| Attendance/Marking<br>Period                                                                                                                            | MP 1                                   | MP 2          | MP 3         | MP 4    | To       |  |
| Days Absent                                                                                                                                             | 1                                      | 0             | 0            | 0       | 1        |  |
| Days Tardy                                                                                                                                              | 1                                      | 0             | 0            | 0       | 1        |  |
| ART (Roberts) M                                                                                                                                         | ART (Roberts) MP 1 MP 2 MP 3 MP 4 NA : |               |              |         |          |  |
| Understands<br>concepts                                                                                                                                 |                                        |               |              |         | 1 =      |  |
| Understands<br>concepts                                                                                                                                 |                                        |               |              | - :     | 2 =      |  |
| Home Messag                                                                                                                                             | 1                                      | Profile       |              | Account |          |  |

## **Standards-Based Report Card**

The **Standards-Based Report Card** icon **d** opens a window that displays that displays the current standards-based report card. Swipe to view the remainder of the standards-based report card.