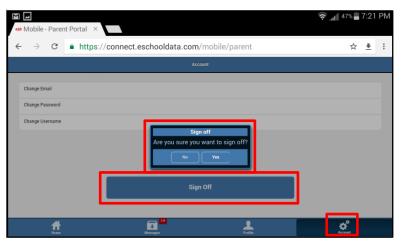

### Mobile Web

From the **Account Tab** , tap the **Sign Off** button, then tap **Yes** to confirm signing off eSD eSchoolData Mobile<sup>®</sup>.