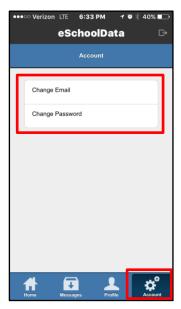

## **Account Tab**

Tap the **Account Tab** for change your **Primary Email Address** or your **Password**, then tap **Change Email** or **Change Password**.

Note:

When logged into **Mobile Web**, users can also change their **Username**.

### **Change Email**

Your current **Primary Email** will auto-populate the **Current** field. Enter your new email address in the **New\*** and **Confirm\*** fields, then tap **Submit**. Your **Primary Email Address** will be updated immediately.

### **Change Password**

Enter your current password in the **Current\*** field, and your new password in the **New\*** and **Confirm\*** fields, then tap **Submit**. Your password will be updated immediately.