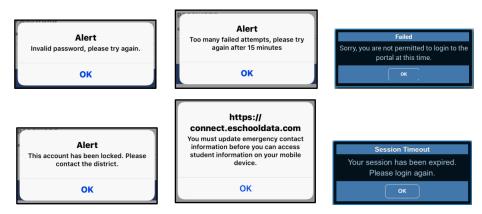

### **System Messages**

Upon first login, in order to proceed further, users must agree to the District's **Terms of Use**. Read the Terms of Use, then tap **I Agree** at the bottom of the page.

The method is a set of the contrast before the District Can provide you with the contrast between the contrast control of the set of the contrast between the contrast control of the set of the contrast between the control of the set of the set of the control of the set of the set of the control of the set of th

The system will prompt you if:

- you enter the wrong password,
- you exceed the failed login attempts limit,
- the district has temporarily disabled logins,
- your account has been locked,
- the district has enforced Student Contact Verification,
- your session has expired due to inactivity.

Tap **OK** to close each message.

#### Note:

If the account and password have been autogenerated by the district, eSchoolData **strongly recommends** that users establish a new **Password** after agreeing to the Terms of Use.

For more information, please see the **Account** options on pages 16 and following.

#### Note:

If Student Contact Verification has been enforced, the Profile tab will be inactive until all applicable Student Contacts have been verified. All other tabs remain active.

Users must log on to the Mobile Web (see URL in message) or the Parent Portal to verify Student Contacts.