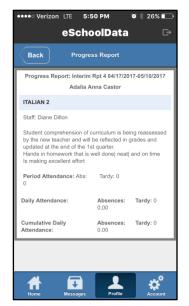

## **Progress Report**

The **Progress Report icon** is opens a window that displays the current progress report. Swipe to view the remainder of the Progress Report.