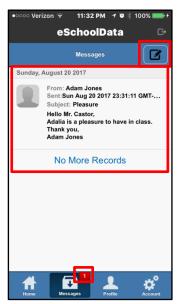

### **Messages Tab**

The **Messages** tab displays the Message threads in the user's Inbox, grouped by **Date** in reverse chronological order (most recent first). Tap a Message to view the Message thread and/or to **Reply** to the Message (see below). Tap the **Compose button C** to create a new message (see next page).

Note: Unread Messages are displayed in **bold text**.

Note:

The superscripted number on the **Messages tab** indicates the number of **unread Messages** in the parent's inbox.

Note: The Reply button s is disabled if the message is auto-generated by the eSD<sup>®</sup> system.