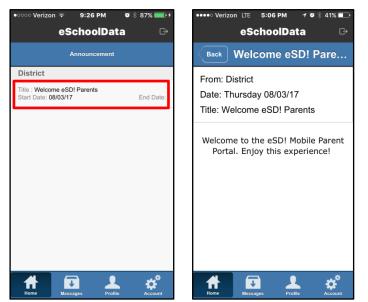

Note:

If **Messages** are enabled for at least one child's school, the **Messages tab** is launched by default upon login. Otherwise, the **Home tab** is launched.

### **Home Tab**

The **Home** tab **1** displays currently posted Announcements, grouped by District and each child's school. Tap an announcement to read the full text.