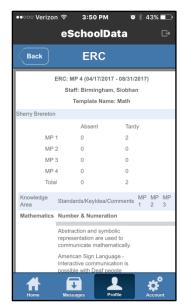

# ERC (Elementary Report Card)

The **ERC icon (b)** opens a window that displays the current ERC. Swipe to view the remainder of the ERC.