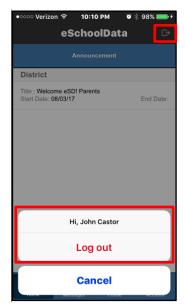

### **Mobile App**

From ANY tab, tap the **Log Out icon**  $\square$  above the **Title Bar** to log off, then tap the **Log out** button to confirm signing off eSchoolData Mobile<sup>®</sup>.