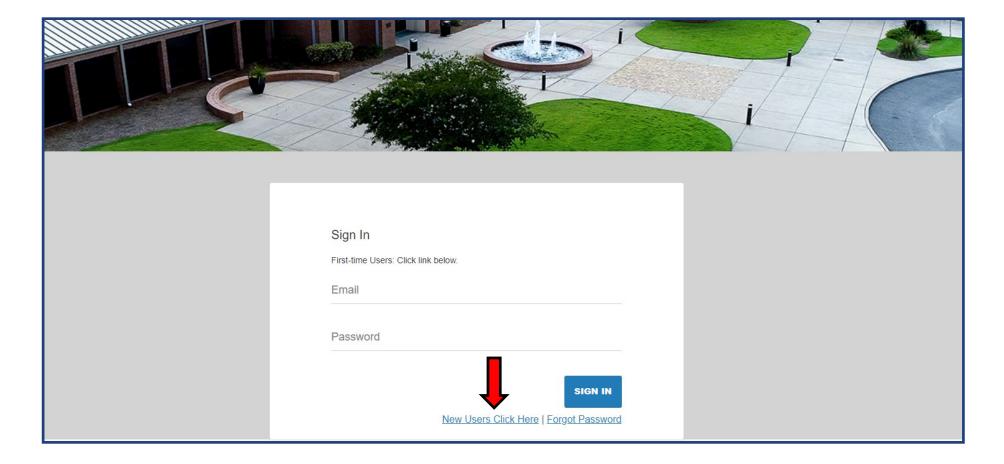

# New Student: How to Apply Online

• If you are a new student, who has never attended Coastal Pines,

click "<u>New Users Click Here</u>"