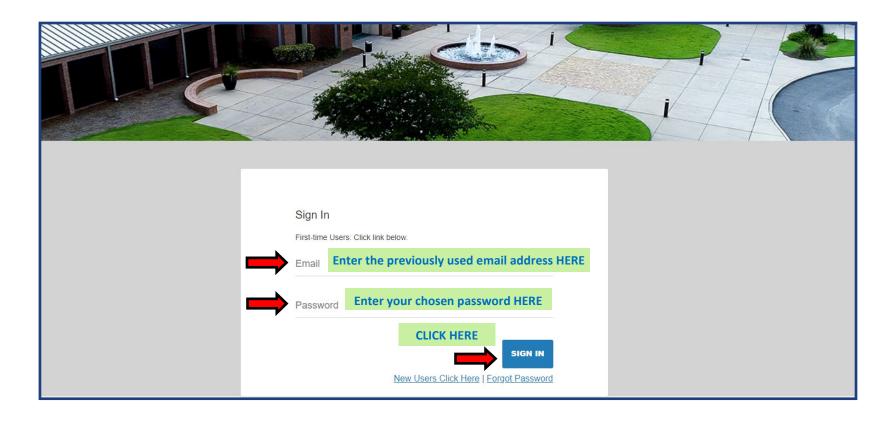

Next Steps:

• Once you have your password set, you will then need to return to the main application page and enter your credentials: