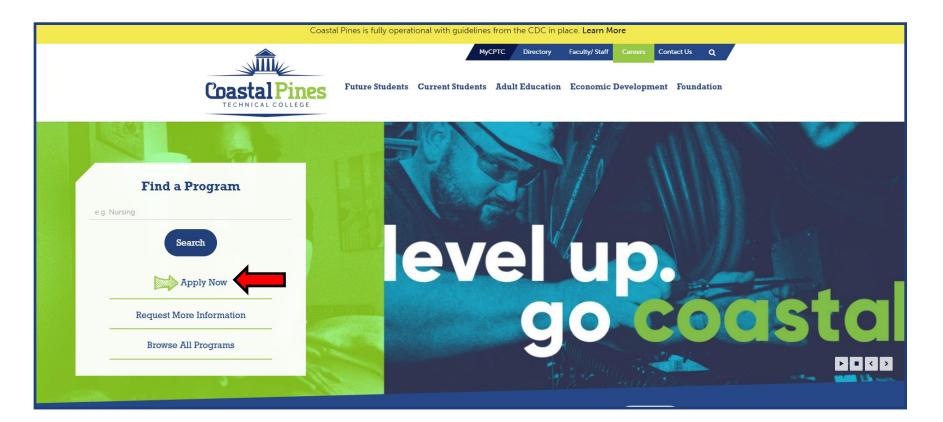

New Student: How to Apply Online

- Visit www.coastalpines.edu
  - Click on "Apply Now"

# New Student: How to Apply Online

| Apply Now                 | Image: Second se |
|---------------------------|------------------------------------------------------------------------------------------------------------------------------------------------------------------------------------------------------------------------------------------------------------------------------------------------------------------------------------------------------------------------------------------------------------------------------------------------------------------------------------------------------------------------------------------------------------------------------------------------------------------------------------------------------------------------------------------------------------------------------------------------------------------------------------------------------------------------------------------------------------------------------------------------------------------------------------------------------------------------------------------------------------------------------------------------------------------------------------------------------------------------------------------------------------------------------------------------------------------------------------------------------------------------------------------------------------------------------------------------------------------------------------------------------------------------------------------------------------------------------------------------------------------------------------------------------------------------------------------------------------------------------------------------------------------------------------------------------------------------------------------------------------------------------------------------------------------------------------------------------|
| Apply Now                 | Apply Online                                                                                                                                                                                                                                                                                                                                                                                                                                                                                                                                                                                                                                                                                                                                                                                                                                                                                                                                                                                                                                                                                                                                                                                                                                                                                                                                                                                                                                                                                                                                                                                                                                                                                                                                                                                                                                         |
| Dual Enrollment           |                                                                                                                                                                                                                                                                                                                                                                                                                                                                                                                                                                                                                                                                                                                                                                                                                                                                                                                                                                                                                                                                                                                                                                                                                                                                                                                                                                                                                                                                                                                                                                                                                                                                                                                                                                                                                                                      |
| Dual Enrollment Graduates | Apply Online Printable Application (PDF)                                                                                                                                                                                                                                                                                                                                                                                                                                                                                                                                                                                                                                                                                                                                                                                                                                                                                                                                                                                                                                                                                                                                                                                                                                                                                                                                                                                                                                                                                                                                                                                                                                                                                                                                                                                                             |
| Military Admissions       | Steps:                                                                                                                                                                                                                                                                                                                                                                                                                                                                                                                                                                                                                                                                                                                                                                                                                                                                                                                                                                                                                                                                                                                                                                                                                                                                                                                                                                                                                                                                                                                                                                                                                                                                                                                                                                                                                                               |

Click on "Apply Online"