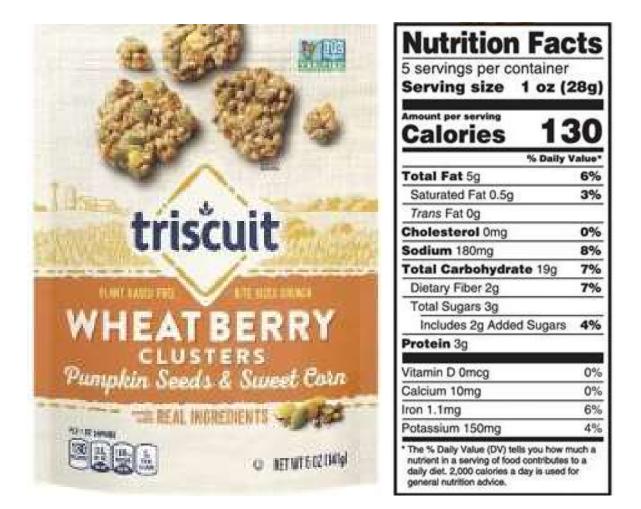

| Your product is<br>compliant!                                                                                             | Nutrition Fact                       | S ₽rint                                                               |
|---------------------------------------------------------------------------------------------------------------------------|--------------------------------------|-----------------------------------------------------------------------|
| For future reference and report<br>documentation, enter the brand, product<br>name, and then print.<br>Brand:<br>TRISCUIT | A whole grain is not the             | ne first ingredient, but the<br>that the product is 51% or<br>veight. |
| Product:                                                                                                                  |                                      | Ounces                                                                |
| WHT BERRY CLUSTERS                                                                                                        | Serving Size 1                       | Grams (Use grams where available)                                     |
|                                                                                                                           | Servings Per Container               | 1                                                                     |
|                                                                                                                           | Calories Per Serving                 | 130 Calories from Fat 45                                              |
|                                                                                                                           | Total Fat (g)                        | 5                                                                     |
|                                                                                                                           | Saturated Fat (g)                    | .5                                                                    |
|                                                                                                                           | Trans Fat (g)                        | 0                                                                     |
|                                                                                                                           | Sodium (mg)                          | 180                                                                   |
|                                                                                                                           | Sugars (g)                           | 3                                                                     |
|                                                                                                                           |                                      | igh School Compliant<br>Middle/High School                            |
|                                                                                                                           | ≤ 35% calories from fat.             | ≤ 35% calories from fat.                                              |
|                                                                                                                           | < 10% calories from saturate<br>fat  | ed < 10% calories from saturated<br>fat                               |
|                                                                                                                           | ≤ 35% sugar by weight                | ≤ 35 <mark>% s</mark> ugar by weight                                  |
|                                                                                                                           | < 0.5 grams trans fat per<br>serving | < 0.5 grams trans fat per<br>serving                                  |
|                                                                                                                           | ≤ 200 milligrams sodium              | ≤ 200 milligrams sodium                                               |
|                                                                                                                           | ≤ 175 calories per<br>item/container | ≤ 200 calories per<br>item/container                                  |