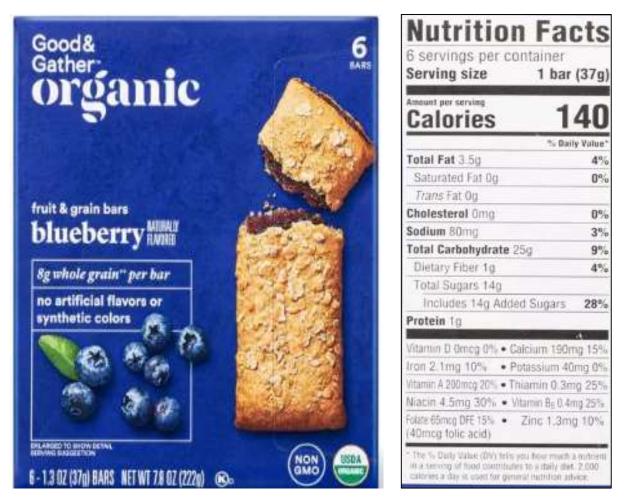

Product Name:Organic Whole Grain Blueberry Fruit & Grain BarsManufacturer Code:54515212Availability:Target

## Allergens & Warnings: CONTAINS: SOY AND WHEAT. PROCESSED IN A FACILITY THAT ALSO HANDLES EGG, MILK, PEANUT AND TREE NUT INGREDIENTS.

**Ingredients:** Crust (Organic Whole Oat Flour, Organic Enriched Flour [Organic Wheat Flour, Organic Malted Barley Flour, Niacin, Reduced Iron, Thiamin, Mononitrate, Riboflavin, Folic Acid], Organic Sunflower Oil, Organic Whole Wheat Flour [Contains Organic Malted Barley Flour], Organic Cane Sugar, Organic Invert Sugar, Organic Isomalto-Oligosaccharides, Organic Whole Rolled Oats, Organic Agave Nectar, Organic Molasses, Vitamins And Minerals [Calcium Carbonate, Niacinamide, Vitamin A Palmitate, Reduced Iron, Zinc Oxide, Pyridoxine Hydrochloride, Thiamin, Hydrochloride, Folic Acid], Leavening [Sodium Acid Pyrophosphate, Sodium Bicarbonate, Corn Starch, Monocalcium Phosphate], Organic Natural Flavor, Sodium Bicarbonate, Organic Guar Gum, Organic Honey, Organic Soy Lecithin, Salt, Xanthan Gum), Organic Blueberry Filling (Organic Glucose Syrup, Organic Color [Organic Elderberry Juice Concentrate], Tricalcium Citrate, Potassium Carbonate, Natural Flavor).

Product Name:Organic Whole Grain Blueberry Fruit & Grain BarsManufacturer Code:54515212

| Your product is compliant!<br>For future reference and report documentation, enter the brand, product name, and then print.<br>Brand: | Print<br>Nutrition Facts<br>Competitive Snack<br>Whole Grain rich item<br>A whole grain is not the first ingredient, but the<br>vendor has confirmed that the product is 51% or<br>more whole grain by weight. |                              |                                   |  |
|---------------------------------------------------------------------------------------------------------------------------------------|----------------------------------------------------------------------------------------------------------------------------------------------------------------------------------------------------------------|------------------------------|-----------------------------------|--|
| GOOD & GATHER                                                                                                                         |                                                                                                                                                                                                                |                              | -                                 |  |
| Product:                                                                                                                              | Serving Size 37                                                                                                                                                                                                |                              | Ounces                            |  |
| WG BLBRY FRUIT BARS                                                                                                                   | Servings Per Container                                                                                                                                                                                         |                              | Grams (Use grams where available) |  |
|                                                                                                                                       | Calories Per Serving                                                                                                                                                                                           | 140                          | Calories from Fat 31.5            |  |
|                                                                                                                                       | Total Fat (g)                                                                                                                                                                                                  | 3.5                          |                                   |  |
|                                                                                                                                       | Saturated Fat (g)                                                                                                                                                                                              | 0                            | 7                                 |  |
|                                                                                                                                       | Trans Fat (g)                                                                                                                                                                                                  | 0                            |                                   |  |
|                                                                                                                                       | Sodium (mg)                                                                                                                                                                                                    | 80                           | 0                                 |  |
|                                                                                                                                       | Sugars (g)                                                                                                                                                                                                     | 14                           |                                   |  |
|                                                                                                                                       |                                                                                                                                                                                                                | ary Scho<br>ligh Scho<br>Mic |                                   |  |
|                                                                                                                                       | ≤ 35% calories from fat.                                                                                                                                                                                       | -                            | 5% calories from fat.             |  |
|                                                                                                                                       | < 10% calories from saturate<br>fat                                                                                                                                                                            | 2                            | 0% calories from saturated        |  |
|                                                                                                                                       | ≤ 35% sugar by weight                                                                                                                                                                                          | ≤ 3                          | 5% sugar by weight                |  |
|                                                                                                                                       | < 0.5 grams trans fat per<br>serving                                                                                                                                                                           |                              |                                   |  |
|                                                                                                                                       | ≤ 200 milligrams sodium                                                                                                                                                                                        | ≤ 2                          | ≤ 200 milligrams sodium           |  |
|                                                                                                                                       | ≤ 175 calories per<br>item/container                                                                                                                                                                           | 10.00                        | 00 calories per<br>n/container    |  |