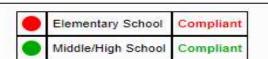

## Product Name: Nature Valley—Crunchy Oats 'N Honey Granola Bars

Manufacturer Code: 12935981 Availability: Target, Walmart, Costco Notes: Approved ONLY for Middle School Use

Product Name:Nature Valley—Crunchy Oats 'N Honey Granola BarsManufacturer Code:12935981

11

Sugars (g)

| Elementary School                    | Middle/High School                   |
|--------------------------------------|--------------------------------------|
| ≤ 35% calories from fat.             | ≤ 35% calories from fat.             |
| < 10% calories from saturated<br>fat | < 10% calories from saturated<br>fat |
| ≤ 35% sugar by weight                | ≤ 35% sugar by weight                |
| < 0.5 grams trans fat per serving    | < 0.5 grams trans fat per<br>serving |
| ≤ 200 milligrams sodium              | ≤ 200 milligrams sodium              |
| ≤ 175 calories per<br>item/container | ≤ 200 calories per<br>item/container |