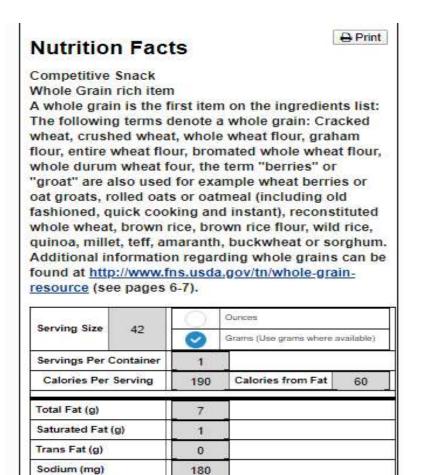

## Serving Size

NUTRITION INFORMATION

| Serving Size     | 2 bars |
|------------------|--------|
| Calories         | 190    |
| Total Fat 7g     |        |
| Saturated Fat 1g |        |
| Trans Fat 0g     |        |
| Cholesterol 0mg  | 0%     |
| Sodium 180mg     | 7%     |
| Potassium 0mg    | 0%     |
| Carbohydrate 29g |        |
| Dietary Fiber 2g |        |
| Sugars 11g       |        |
| Protein 3g       |        |
| Iron             | 4%     |