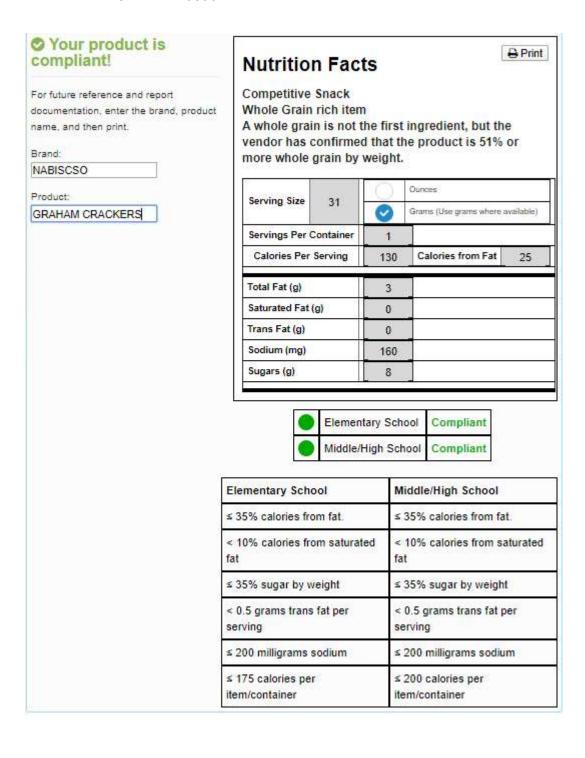

Product Name: Nabisco Honey Maid Graham Crackers

Manufacturer Code: 12959821

Availability: Target, Walmart, Amazon

Allergens & Warnings: CONTAINS: WHEAT, SOY

| NUTRITIO                                                                                  | ON FA            | CTS                                           |
|-------------------------------------------------------------------------------------------|------------------|-----------------------------------------------|
| Serving Size: 8 cra                                                                       | ckers (31a)      |                                               |
| Serving per contain                                                                       | er About 13      |                                               |
| Amount Per Se                                                                             | rvina            |                                               |
|                                                                                           | -                | kers (31g)                                    |
| Calories 130                                                                              |                  |                                               |
| Calories from Fat                                                                         |                  |                                               |
|                                                                                           | % D              | aily Value*                                   |
| Total Fat 3                                                                               |                  | 5.0%                                          |
| Saturated Fat 0g                                                                          |                  | 0.0%                                          |
| Trans Fat 0g                                                                              |                  | 4.0%                                          |
| Monounsaturated F                                                                         | at               |                                               |
| Cholesterol 0mg                                                                           |                  | 4.0%                                          |
| Sodium 160mg                                                                              |                  | 7.0%                                          |
| Potassium 50mg                                                                            |                  | 1.0%                                          |
| Total Carbohydrate 2                                                                      | 24g              | 8.0%                                          |
| Dietary Fiber 1g                                                                          |                  | 4.0%                                          |
| Sugars 8g                                                                                 |                  | 0.0%                                          |
| Protein 2g                                                                                |                  | 8.0%                                          |
| Vitamin A                                                                                 | Calcium 0.0      | 1%                                            |
| Vitamin C                                                                                 | Iron 6.0%        |                                               |
| *Percent Daily Values a<br>calorie diet. Your daily<br>or lower depending of<br>Calories: | values may be    | higher                                        |
| Total Fat Less than Sat Fat Less than Cholest Less than Sodium Less than Total Carb Fiber | n 20g<br>n 300mg | 80g<br>25g<br>300mg<br>2,400mg<br>375g<br>30g |