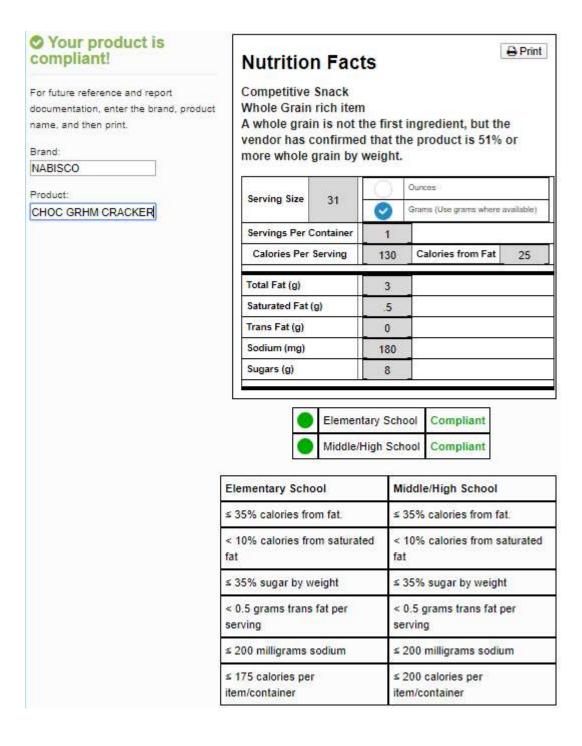

Product Name: Nabisco Honey Maid Chocolate Graham Crackers

Manufacturer Code: 15225952

Availability: Target, Walmart, Amazon

Allergens & Warnings: CONTAINS: WHEAT, SOY

| MILIT                  | DITIO                                              | NI EA                         | CTC                |
|------------------------|----------------------------------------------------|-------------------------------|--------------------|
| Serving Si             | RITIO<br>ze: 8 crack<br>er container               | ers (31g)                     | CIS                |
| Amount                 | Per Serv                                           | ina                           |                    |
|                        |                                                    | _                             | kers (31g)         |
| Calories 1             | 30                                                 |                               |                    |
| Calories fro           | m Fat                                              |                               | -                  |
| 288                    |                                                    | % D                           | aily Value*        |
| Total Fat 3            |                                                    |                               | 4.0%               |
| Saturated Fat 0g       |                                                    |                               | 0.0%               |
| Trans Fa               | t Oa                                               |                               |                    |
| Monouns                | aturated Fa                                        | t                             |                    |
| Cholestero             | 0ma                                                |                               |                    |
| Sodium 180mg           |                                                    |                               | 8.0%               |
| Potassium 78mg         |                                                    |                               | 0.0%               |
| Total Carbohydrate 24g |                                                    |                               | 9.0%               |
| Dietary F              | *                                                  | -                             | -                  |
| Sugars 8               |                                                    |                               | 0.0%               |
| Protein 2g             |                                                    |                               | 9.0%               |
| Vitamin A              | -                                                  | Calcium 2.0                   | 1%                 |
| Vitamin C              |                                                    |                               |                    |
| · italiiii o           |                                                    |                               |                    |
| calorie die            | ily Values are<br>t. Your daily v<br>epending on y | alues may be<br>our calorie r | e higher<br>needs: |
| Total Fat              | Calories:<br>Less than                             | 2,000<br>65g                  | 2,500<br>80g       |
| Sat Fat                | Less than                                          | 20g                           | 25g                |
| Cholest                | Less than                                          | 300mg                         | 300mg              |
| Sodium                 | Less than                                          | 2,400mg                       | 2,400mg            |
| Total Carb             |                                                    | 300g                          | 375g               |
| Fiber                  |                                                    | 25g                           | 30g                |