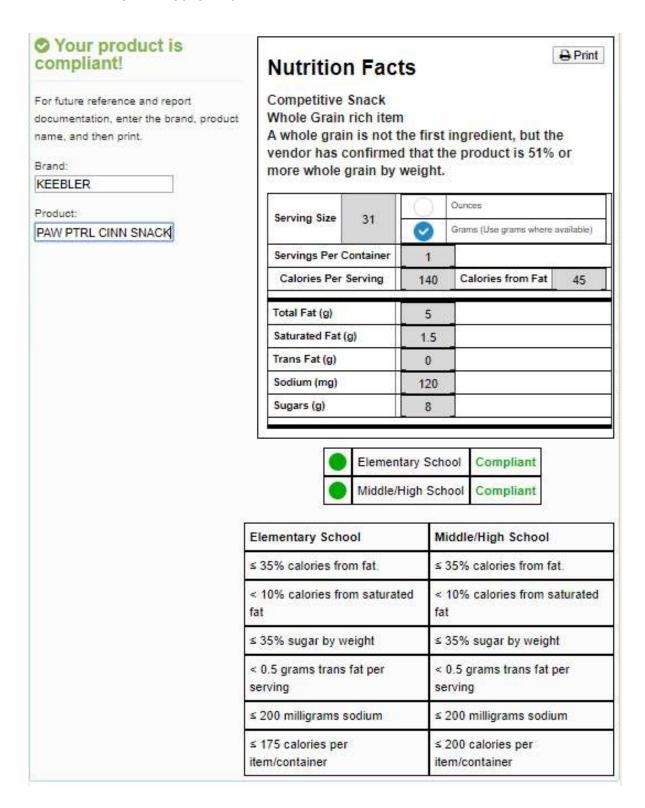

**Product Name: Keebler—Graham Snacks Cinnamon Paw Patrol** 

Manufacturer Code: 53287748

Availability: Target, Walmart, Amazon

Allergens & Warnings: CONTAINS: WHEAT, SOY, & MILK INGREDIENTS.

| <b>Nutrition Fac</b>                                                                                                                                                                                                                                                                                                                                              | cts                                          |
|-------------------------------------------------------------------------------------------------------------------------------------------------------------------------------------------------------------------------------------------------------------------------------------------------------------------------------------------------------------------|----------------------------------------------|
| About 10 servings per conta                                                                                                                                                                                                                                                                                                                                       |                                              |
| Serving size 12 Pieces                                                                                                                                                                                                                                                                                                                                            | (31a)                                        |
|                                                                                                                                                                                                                                                                                                                                                                   | (CUS)                                        |
| Amount per serving                                                                                                                                                                                                                                                                                                                                                | 10                                           |
| Calories 14                                                                                                                                                                                                                                                                                                                                                       | tu                                           |
| % Daily                                                                                                                                                                                                                                                                                                                                                           | Value*                                       |
| Total Fat 5g                                                                                                                                                                                                                                                                                                                                                      | 6%                                           |
| Saturated Fat 1.5g                                                                                                                                                                                                                                                                                                                                                | 8%                                           |
| Trans Fat 0g                                                                                                                                                                                                                                                                                                                                                      | 170,505                                      |
| Cholesterol 0mg                                                                                                                                                                                                                                                                                                                                                   | 0%                                           |
| Sodium 120mg                                                                                                                                                                                                                                                                                                                                                      | 5%                                           |
| Total Carbohydrate 23g                                                                                                                                                                                                                                                                                                                                            | 8%                                           |
| Dietary Fiber 2g                                                                                                                                                                                                                                                                                                                                                  | 6%                                           |
| Total Sugars 8g                                                                                                                                                                                                                                                                                                                                                   | 400/                                         |
| Includes 8g Added Sugars                                                                                                                                                                                                                                                                                                                                          | 16%                                          |
| Protein 2g                                                                                                                                                                                                                                                                                                                                                        |                                              |
| Vitamin D 0mcg 0% • Calcium                                                                                                                                                                                                                                                                                                                                       | 0ma 090                                      |
| Iron 0.8mg 4% Potassium 5                                                                                                                                                                                                                                                                                                                                         |                                              |
|                                                                                                                                                                                                                                                                                                                                                                   |                                              |
| * The % Daily Value (DV) tells you how much<br>in a serving of food contributes to a daily die<br>calories a day is used for general nutrition a                                                                                                                                                                                                                  | t. 2,000                                     |
| Ingredients: Graham flour, enriflour (wheat flour, niacin, reduce vitamin B <sub>1</sub> [thiamin mononitrate vitamin B <sub>2</sub> [riboflavin], folic acid sugar, soybean and palm oil.  Contains 2% or less of molasse cinnamon, salt, leavening (sodiu pyrophosphate, baking soda), so lecithin, BHT for freshness, whe CONTAINS WHEAT, SOY AND INGREDIENTS. | ed iron,<br>],<br>),<br>es,<br>im acid<br>by |