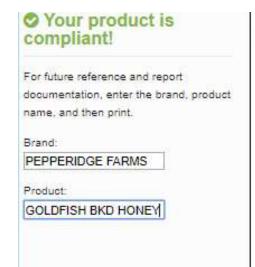

| • | Elementary School  | Compliant |
|---|--------------------|-----------|
| • | Middle/High School | Compliant |

| Elementary School                    | Middle/High School                   |
|--------------------------------------|--------------------------------------|
| ≤ 35% calories from fat.             | ≤ 35% calories from fat.             |
| < 10% calories from saturated fat    | < 10% calories from saturated fat    |
| ≤ 35% sugar by weight                | ≤ 35% sugar by weight                |
| < 0.5 grams trans fat per<br>serving | < 0.5 grams trans fat per<br>serving |
| ≤ 200 milligrams sodium              | ≤ 200 milligrams sodium              |
| ≤ 175 calories per<br>item/container | ≤ 200 calories per<br>item/container |