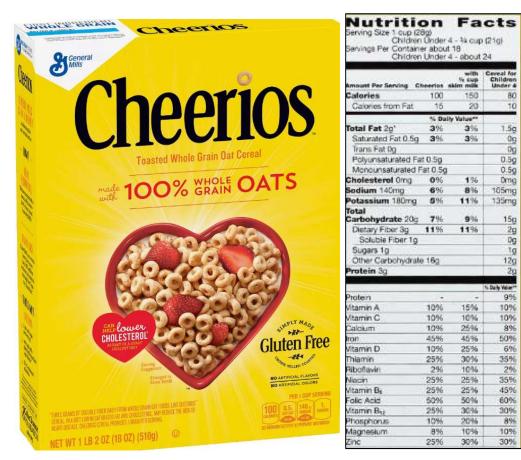

## Ingredients:

Whole Grain Oats, Corn Starch, Sugar, Salt, Tripotassium Phosphate. Vitamin E (Mixed Tocopherols) Added To Preserve Freshness. Vitamins And Minerals: Calcium Carbonate, Iron And Zinc (Mineral Nutrients), Vitamin C (Sodium Ascorbate), A B Vitamin (Niacinamide), Vitamin B6 (Pyridoxine Hydrochloride), Vitamin A (Palmitate), Vitamin B1 (Thiamin Mononitrate), A B Vitamin (Folic Acid), Vitamin B12, Vitamin D3.

.

Brand: GENERAL MILLS

Product:

WHOLE GRAIN CHEERIC

| Nutritio      | n Fac    | ts       |                  | 🔒 Print |
|---------------|----------|----------|------------------|---------|
| Competitive   | Snack    |          |                  |         |
| Whole Grain   | rich ite | m        |                  |         |
| A whole grain | n is not | the firs | t ingredient,    | but the |
| vendor has o  |          |          | 4 107-10 200 100 |         |
| more whole    |          |          |                  |         |
|               | TS 07    | 23       |                  |         |
|               |          | 0        | Ounces           |         |
| Serving Size  | 28       |          | State and        |         |

| Serving Size    | 28       | 0          | - and the second         |           |
|-----------------|----------|------------|--------------------------|-----------|
|                 | 20       | $\bigcirc$ | Grams (Use grams where a | vailable) |
| Servings Per C  | ontainer | 1          |                          |           |
| Calories Per S  | Serving  | 100        | Calories from Fat        | 15        |
| Total Fat (g)   |          | 2          |                          |           |
| Saturated Fat ( | g)       | .5         |                          |           |
| Trans Fat (g)   |          | 0          |                          |           |
| Sodium (mg)     |          | 140        |                          |           |
| Sugars (g)      |          | 4          |                          |           |