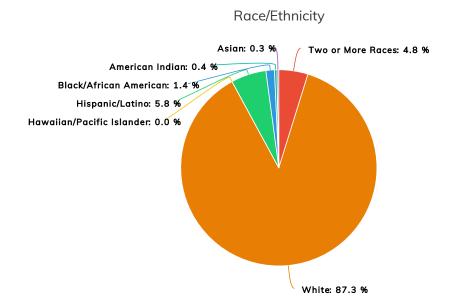

## Statistics

| College Going Rate       | 25%         | English Learners                               | 2%          |  |
|--------------------------|-------------|------------------------------------------------|-------------|--|
| Per Pupil Expenditures   | \$10,802.39 | Low Income                                     | 61%         |  |
| Graduation Rate          | 88%         | Average Years Teaching Experience              | 3.51<br>14% |  |
| Student to Teacher Ratio | 12:1        | Students Eligible to Receive Special Education |             |  |
| Average Class Size       | 14          |                                                |             |  |