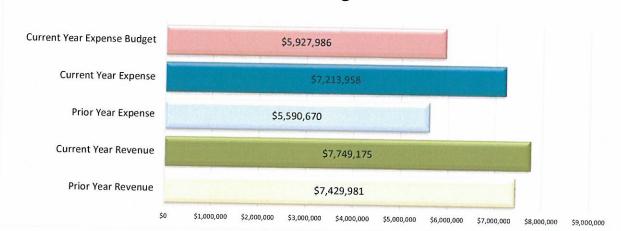

September 2022 Expense Report

Attached please find the Reconciliation of Accounts as of September 30, 2022 (Page 6) reflecting all activity for fiscal year 2022. Highlights from this report include:

- General Education and Adult Ed Revenues of \$7.8 million and \$7.3 million in Expenses, for a Net Revenue of \$0.5 million. July & August do not have any Teacher and Ed Tech expenses.
- There are 25 Special Revenue accounts with activity in the current fiscal year, with combined revenues of \$0.2 million and combined expenses of \$1.2 million, for a Net Expense of \$1.0 million.
- In the Capital Improvement Fund section, you will see our three school construction projects (HS/SRTC, Elementary/MS, and Facilities Upgrade) that have combined revenues of \$2,538 and combined expenses of \$0.6 million.
- We currently have three Enterprise accounts; School Nutrition, Adult Ed Enrichment and the Performing Arts Center. Those three accounts have generated revenues of \$116 thousand and expenses of \$415 thousand, for Net Expense of \$299 thousand.
- Finally, in Trust Funds, we have \$126 thousand in revenue and approximately \$55 thousand in expenses, for Net Expenses of \$71 thousand.

- Article 8, Transportation, contributes \$65 thousand, while Article 9, Facilities including CIP, contributes another \$1.4 million.
- Article 10, Debt, contributed nothing for the first two months.
- Finally, we have Article 11 (All Other) contributing \$10 thousand and Adult Ed Academic Only with \$71 thousand. This yields the combined General Fund Expense amount of \$7,213,958 Year-to-Date.