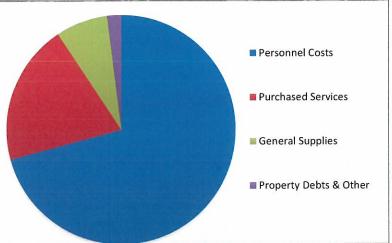

On the Page 7, for the General Fund – General Education Expense Details by function and warrant article, you can see:

- For Salaries and Benefits, the school has spent \$5.1 million, an increase of about \$1.4 million over the prior year. The primary reason is that the month of September had a 3<sup>rd</sup> payroll, and last year October had the 3<sup>rd</sup> payroll.
- You will see that the 53000-57000 group which includes Purchased Professional & Technical Services (\$729 thousand), Property Services (\$268 thousand), Other Purchased Services (\$419 thousand), Supplies/Energy (\$521 thousand) and Property Maintenance (\$49 thousand) in totality are coming in about \$329 thousand above prior year. The primary reason is due to the Willard Building renovations.
- Debts, Dues/Fees & Miscellaneous are coming in at \$91 thousand.