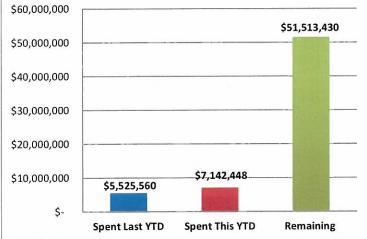

- Article 8, Transportation, contributes \$65 thousand, while Article 9, Facilities including CIP, contributes another \$1.4 million.
- Article 10, Debt, contributed nothing for the first two months.
- Finally, we have Article 11 (All Other) contributing \$10 thousand and Adult Ed Academic Only with \$71 thousand. This yields the combined General Fund Expense amount of \$7,213,958 Year-to-Date.