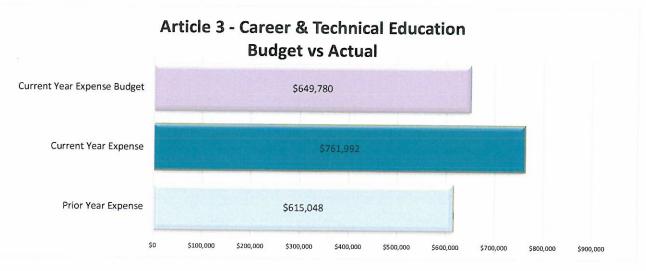

On the second page, for the articles:

Articles 1-4, which are classified as "Direct Instruction" contribute \$4.1 million, while Articles 5-7 (Student/Staff Support as well as School and System Admin) contribute another \$1.5 million. There are no salaries and benefits for the first two months of the year for teachers and ed techs.