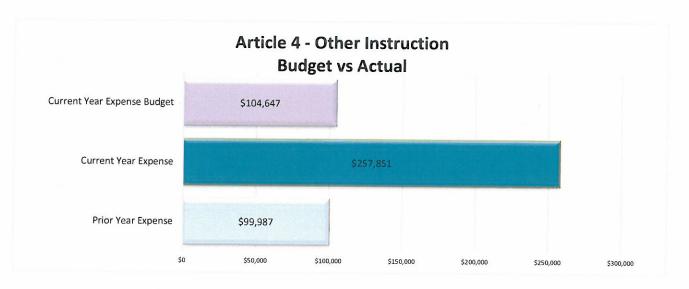

On the second page, for the articles:

Articles 1-4, which are classified as "Direct Instruction" contribute \$4.1 million, while Articles 5-7 (Student/Staff Support as well as School and System Admin) contribute another \$1.5 million. There are no salaries and benefits for the first two months of the year for teachers and ed techs.