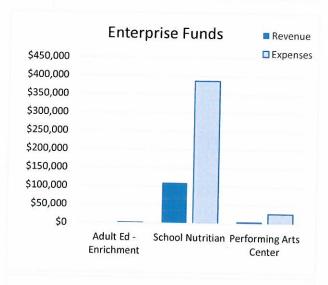

September 2022 Expense Report

Attached please find the Reconciliation of Accounts as of September 30, 2022 (Page 6) reflecting all activity for fiscal year 2022. Highlights from this report include:

- General Education and Adult Ed Revenues of \$7.8 million and \$7.3 million in Expenses, for a Net Revenue of \$0.5 million. July & August do not have any Teacher and Ed Tech expenses.
- There are 25 Special Revenue accounts with activity in the current fiscal year, with combined revenues of \$0.2 million and combined expenses of \$1.2 million, for a Net Expense of \$1.0 million.
- In the Capital Improvement Fund section, you will see our three school construction projects (HS/SRTC, Elementary/MS, and Facilities Upgrade) that have combined revenues of \$2,538 and combined expenses of \$0.6 million.
- We currently have three Enterprise accounts; School Nutrition, Adult Ed Enrichment and the Performing Arts Center. Those three accounts have generated revenues of \$116 thousand and expenses of \$415 thousand, for Net Expense of \$299 thousand.
- Finally, in Trust Funds, we have \$126 thousand in revenue and approximately \$55 thousand in expenses, for Net Expenses of \$71 thousand.