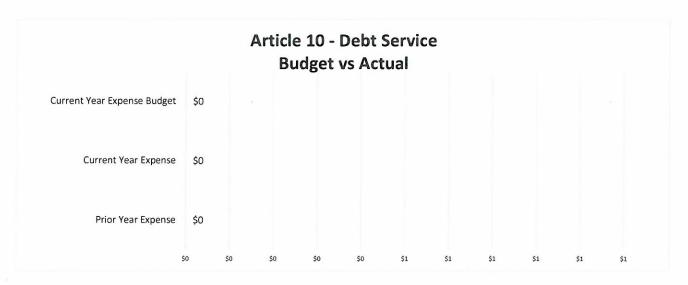

- Article 8, Transportation, contributes \$65 thousand, while Article 9, Facilities including CIP, contributes another \$1.4 million.
- Article 10, Debt, contributed nothing for the first two months.
- Finally, we have Article 11 (All Other) contributing \$10 thousand and Adult Ed Academic Only with \$71 thousand. This yields the combined General Fund Expense amount of \$7,213,958 Year-to-Date.