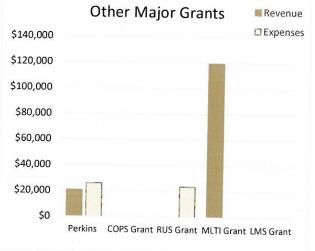

Adult Education revenue was \$300 above last year. State subsidy is the only real General Fund revenue the first three months of the year; however, we are starting to see activity for facility rentals and custodial service reimbursements for outside agencies. It has been since covid that we hadn't seen these revenues which is at \$2,148 year-to-date.