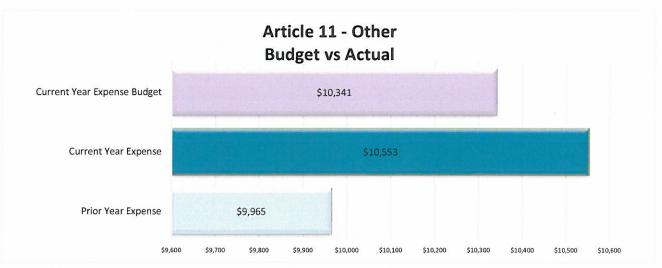

- Article 8, Transportation, contributes \$65 thousand, while Article 9, Facilities including CIP, contributes another \$1.4 million.
- Article 10, Debt, contributed nothing for the first two months.
- Finally, we have Article 11 (All Other) contributing \$10 thousand and Adult Ed Academic Only with \$71 thousand. This yields the combined General Fund Expense amount of \$7,213,958 Year-to-Date.