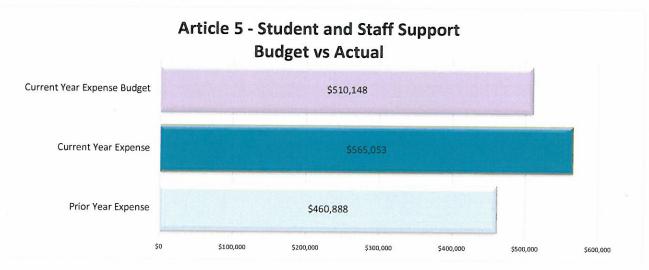

On the second page, for the articles:

Articles 1-4, which are classified as "Direct Instruction" contribute \$4.1 million, while Articles 5-7 (Student/Staff Support as well as School and System Admin) contribute another \$1.5 million. There are no salaries and benefits for the first two months of the year for teachers and ed techs.