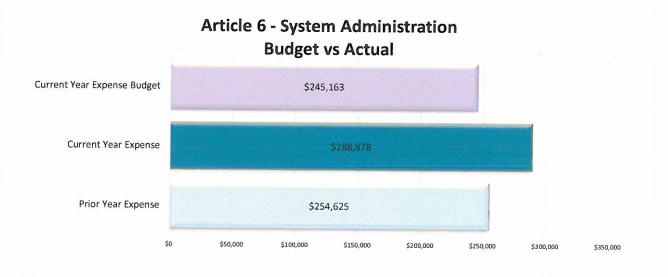

On the second page, for the articles:

Articles 1-4, which are classified as "Direct Instruction" contribute \$4.1 million, while Articles 5-7 (Student/Staff Support as well as School and System Admin) contribute another \$1.5 million. There are no salaries and benefits for the first two months of the year for teachers and ed techs.