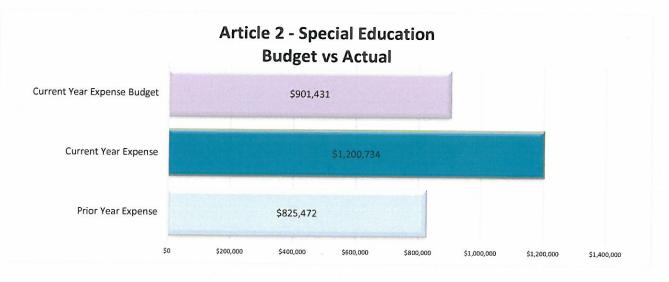

On the second page, for the articles:

Articles 1-4, which are classified as "Direct Instruction" contribute \$4.1 million, while Articles 5-7 (Student/Staff Support as well as School and System Admin) contribute another \$1.5 million. There are no salaries and benefits for the first two months of the year for teachers and ed techs.