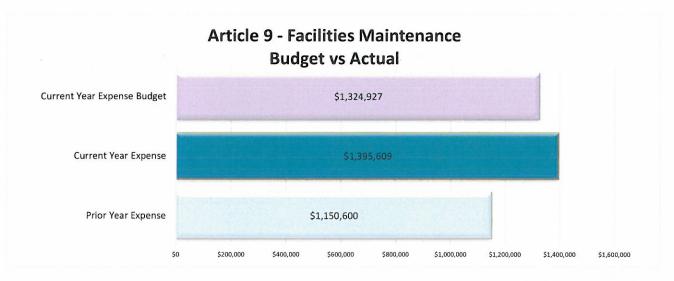

- Article 8, Transportation, contributes \$65 thousand, while Article 9, Facilities including CIP, contributes another \$1.4 million.
- Article 10, Debt, contributed nothing for the first two months.
- Finally, we have Article 11 (All Other) contributing \$10 thousand and Adult Ed Academic Only with \$71 thousand. This yields the combined General Fund Expense amount of \$7,213,958 Year-to-Date.