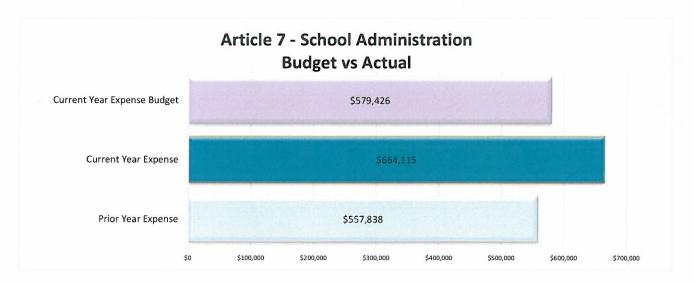

On the second page, for the articles:

Articles 1-4, which are classified as "Direct Instruction" contribute \$4.1 million, while Articles 5-7 (Student/Staff Support as well as School and System Admin) contribute another \$1.5 million. There are no salaries and benefits for the first two months of the year for teachers and ed techs.