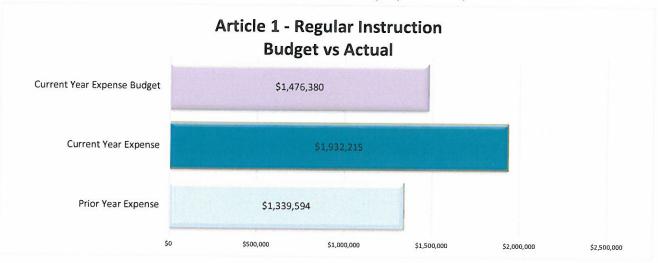

On the second page, for the articles:

Articles 1-4, which are classified as "Direct Instruction" contribute \$4.1 million, while Articles 5-7 (Student/Staff Support as well as School and System Admin) contribute another \$1.5 million. There are no salaries and benefits for the first two months of the year for teachers and ed techs.