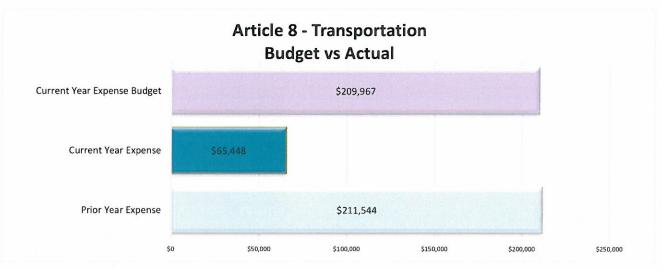

- Article 8, Transportation, contributes \$65 thousand, while Article 9, Facilities including CIP, contributes another \$1.4 million.
- Article 10, Debt, contributed nothing for the first two months.
- Finally, we have Article 11 (All Other) contributing \$10 thousand and Adult Ed Academic Only with \$71 thousand. This yields the combined General Fund Expense amount of \$7,213,958 Year-to-Date.