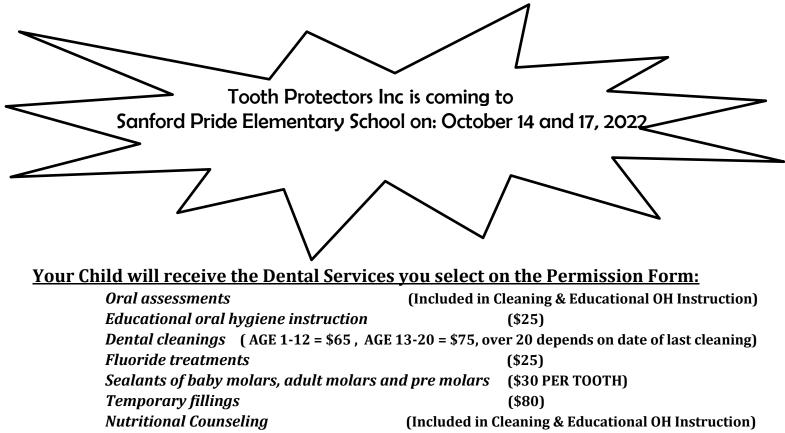

#### FEES FOR DENTAL SERVICES:

- -- Dental Cleaning (AGE 1-12= \$65, AGE 13-20 \$75, Over 20 depends on date of last cleaning)
- -- Education Review ONLY (\$25) NOTE: Educational review is covered by MaineCare, but not by other commercial dental insurance.

If you do not have MaineCare there is a \$25 fee.

- -- Fluoride (\$25)
- -- Preventative Tooth Sealants to prevent cavities -baby, pre & adult Molars (\$30 PER TOOTH)
- -- Temporary Filling (\$80)
- -- Oral Assessment Findings & Issues
- (Included in Cleaning & Educational OH Instruction)
- -- Nutritional Counseling (Included in Cleaning & Educational OH Instruction)
- -- Referrals for further treatment Exam, Oral Surgeon, Braces (Included in Cleaning & Educational OH Instruction)