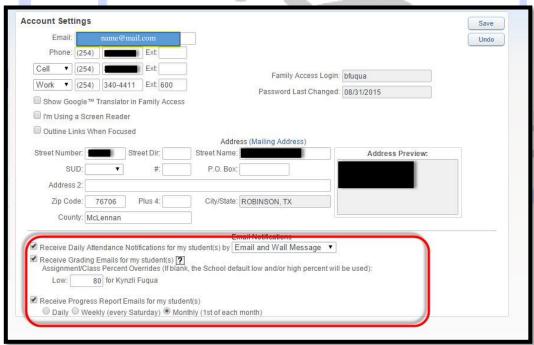

#### How to change your account information and set up alerts

- Click the "My Account" link
  - O You can change your email address, phone number, and home address
  - You can set up alerts at the bottom of the screen (the section with the black box around it in the picture below)