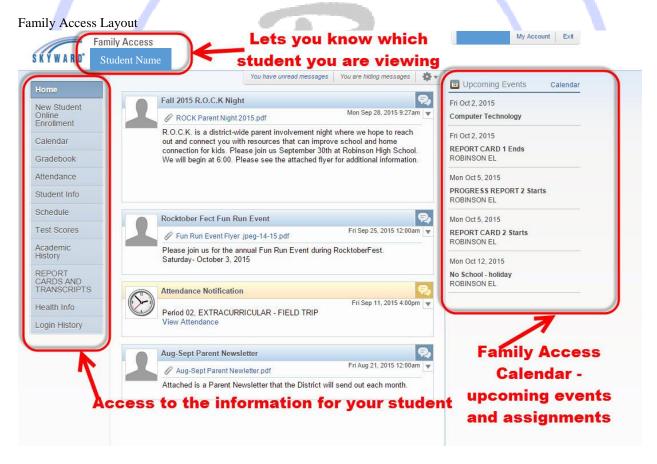

#### Family Access

### Why use Family Access

- View student grades
- View student attendance records
- View student schedule
- View health information
- View academic history (9<sup>th</sup> 12<sup>th</sup> grade)
- Set up alerts for attendance, grades, and course average
- Set up progress report emails
- View district/campus announcements
- Register your student(s) for the upcoming year

### How to access Family Access

- One method is to go to https://skyward10.iscorp.com/scripts/wsisa.dll/WService=wsedurobinsonisdtx/fwemnu01.w
- The second method is to go to our district home page, click the "Parents" link and choose Family Access