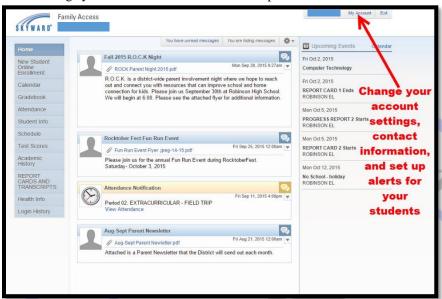

#### How to change your account information and set up alerts

- Click the "My Account" link
  - O You can change your email address, phone number, and home address
  - You can set up alerts at the bottom of the screen (the section with the black box around it in the picture below)