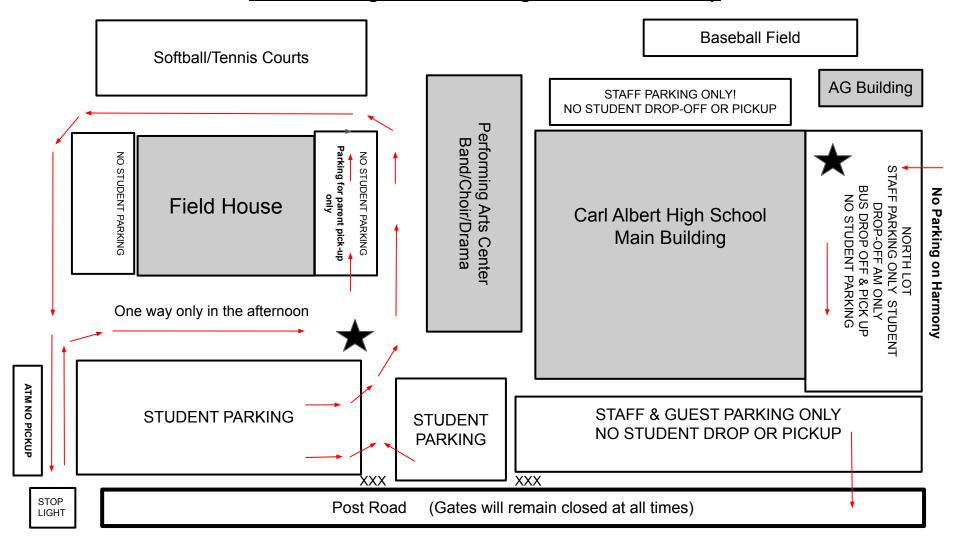

## Carl Albert High School Parking and Traffic Flow Map

Indicates drop-off point. At pick-up time, please park in the lot north of the fieldhouse

DO NOT line up in front (east) of the fieldhouse!!

\*During AM & PM drop-off we ask that you make the loop around the fieldhouse to keep the flow of traffic moving best and use the stop light to enter and exit. **Arrows indicate PM flow of traffic.** 

\*Keep in mind that we have many inexperienced drivers on campus and we have designated this to keep all drivers and walkers as safe as possible.

\*Middle school students are not allowed to meet their rides on high school property, including the ATM area.