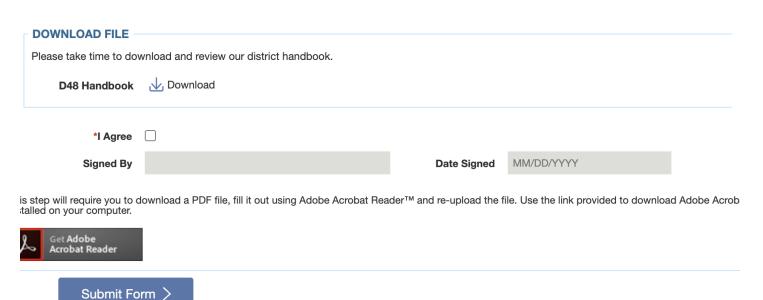

3. Download and review the handbook. Then, click the box next to "I Agree" and click **SUBMIT FORM**.