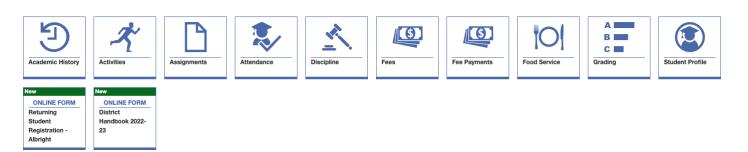

- Sign into your parent Skyward account here: <a href="https://skyward.iscorp.com/SaltCreekILStuSTS/">https://skyward.iscorp.com/SaltCreekILStuSTS/</a>
  - a. The same as you used for school registration
- 2. For each student you have, please click the green "NEW" tile called "District Handbook 22-23", next to the registration tile.