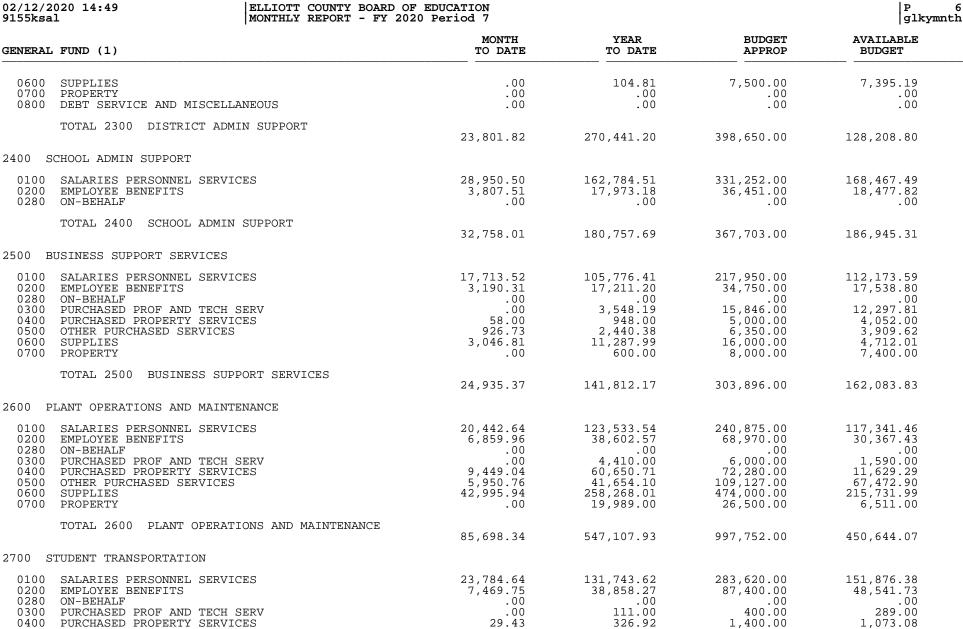

.00

43,846.56 122,360.21

29.43

20,659.31

.00

GENERAL FUND (1)

0300 PURCHASED PROF AND TECH SERV

0400 PURCHASED PROPERTY SERVICES

0500 OTHER PURCHASED SERVICES

0600 SUPPLIES

9155ksal

, munis<sup>,</sup>

289.00

1,073.08

-296.56

91,939.79

1,400.00 1,400.00

214,300.00

|                                                                                                                                                                                                    |                                            |                                                              |                                                                 | 1                                                      | a tyler erp solutio                                          |
|----------------------------------------------------------------------------------------------------------------------------------------------------------------------------------------------------|--------------------------------------------|--------------------------------------------------------------|-----------------------------------------------------------------|--------------------------------------------------------|--------------------------------------------------------------|
| 02/12/2020 14:49<br>9155ksal                                                                                                                                                                       | ELLIOTT COUNTY BOAR<br>MONTHLY REPORT - FY |                                                              |                                                                 |                                                        | P<br>glkymnt                                                 |
| GENERAL FUND (1)                                                                                                                                                                                   |                                            | MONTH<br>TO DATE                                             | YEAR<br>TO DATE                                                 | BUDGET<br>APPROP                                       | AVAILABLE<br>BUDGET                                          |
| 0700 PROPERTY<br>0800 DEBT SERVICE AND MISC                                                                                                                                                        | ELLANEOUS                                  | .00<br>1,767.00                                              | 3,705.12<br>8,528.22                                            | 100,000.00<br>12,000.00                                | 96,294.88<br>3,471.78                                        |
| TOTAL 2700 STUDENT T                                                                                                                                                                               | RANSPORTATION                              | 53,710.13                                                    | 349,479.92                                                      | 742,670.00                                             | 393,190.08                                                   |
| 3100 FOOD SERVICE OPERATION                                                                                                                                                                        |                                            |                                                              |                                                                 |                                                        |                                                              |
| 0100 SALARIES PERSONNEL SE<br>0200 EMPLOYEE BENEFITS<br>0600 SUPPLIES                                                                                                                              | RVICES                                     | .00<br>.00<br>.00                                            | .00<br>.00<br>.00                                               | .00<br>.00<br>.00                                      | .00<br>.00<br>.00                                            |
| TOTAL 3100 FOOD SERV                                                                                                                                                                               | ICE OPERATION                              | .00                                                          | .00                                                             | .00                                                    | .00                                                          |
| 3300 COMMUNITY SERVICES                                                                                                                                                                            |                                            |                                                              |                                                                 |                                                        |                                                              |
| 0100 SALARIES PERSONNEL SE<br>0200 EMPLOYEE BENEFITS<br>0280 ON-BEHALF<br>0300 PURCHASED PROF AND TE<br>0400 PURCHASED PROPERTY SE<br>0500 OTHER PURCHASED SERVI<br>0600 SUPPLIES<br>0700 PROPERTY | CH SERV<br>RVICES                          | 4,082.09<br>258.04<br>.00<br>.00<br>.00<br>.00<br>.00<br>.00 | 20,410.45<br>1,127.00<br>.00<br>.00<br>.00<br>.00<br>.00<br>.00 | 29,490.00<br>9,837.00<br>.00<br>.00<br>2,000.00<br>.00 | 9,079.55<br>8,710.00<br>.00<br>.00<br>2,000.00<br>.00<br>.00 |
| TOTAL 3300 COMMUNITY                                                                                                                                                                               | SERVICES                                   | 4,340.13                                                     | 21,537.45                                                       | 41,327.00                                              | 19,789.55                                                    |
| 4700 BUILDING IMPROVEMENTS                                                                                                                                                                         |                                            |                                                              |                                                                 |                                                        |                                                              |
| 0400 PURCHASED PROPERTY SE                                                                                                                                                                         | RVICES                                     | .00                                                          | .00                                                             | .00                                                    | .00                                                          |
| TOTAL 4700 BUILDING                                                                                                                                                                                | IMPROVEMENTS                               | .00                                                          | .00                                                             | .00                                                    | .00                                                          |
| 5100 DEBT SERVICE                                                                                                                                                                                  |                                            |                                                              |                                                                 |                                                        |                                                              |
| 0800 DEBT SERVICE AND MISC                                                                                                                                                                         | ELLANEOUS                                  | .00                                                          | 211,874.40                                                      | 212,422.70                                             | 548.30                                                       |
| TOTAL 5100 DEBT SERV                                                                                                                                                                               | ICE                                        | .00                                                          | 211,874.40                                                      | 212,422.70                                             | 548.30                                                       |
| 5200 FUND TRANSFERS                                                                                                                                                                                |                                            |                                                              |                                                                 |                                                        |                                                              |
| 0900 OTHER ITEMS                                                                                                                                                                                   |                                            | .00                                                          | 19,413.00                                                       | 102,016.00                                             | 82,603.00                                                    |
| TOTAL 5200 FUND TRAN                                                                                                                                                                               | SFERS                                      | .00                                                          | 19,413.00                                                       | 102,016.00                                             | 82,603.00                                                    |
| 5300 CONTINGENCY                                                                                                                                                                                   |                                            |                                                              |                                                                 |                                                        |                                                              |
| 0840 CONTINGENCY                                                                                                                                                                                   |                                            | .00                                                          | .00                                                             | 216,296.05                                             | 216,296.05                                                   |