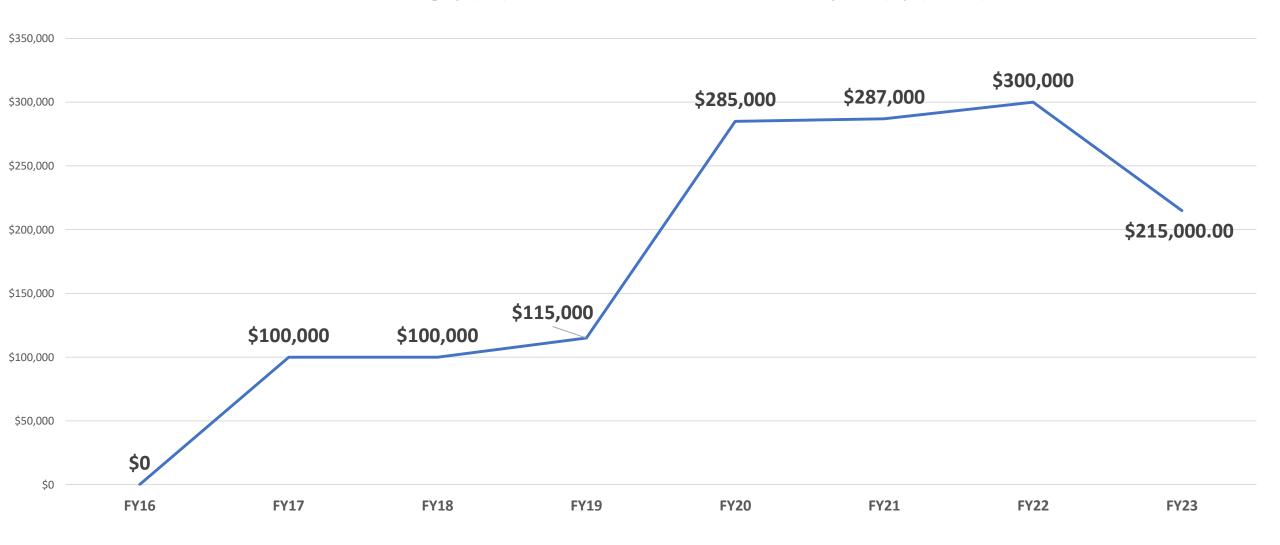

#### Revenues

- Total Revenues must = Total Expenditures
- Total **non-local revenues** = \$966,000
- Largest non-local revenues sources include:
  - <u>State Subsidy Special Education</u>: \$490,000
    - This subsidy has increased each year as our special education costs have increased.
  - <u>State Subsidy Econ. Disadv. Students</u>: \$244,000
    - We will probably lost this money next year due to our low % of students qualifying for Free & Reduced Meals
  - <u>Fund Balance</u>: \$215,000
    - Down from the \$300,00 we used this year (FY22)
  - <u>Federal Funds</u>: \$175,000 used for special education tuition costs, Title I staff, software & technology
    - Federal revenues and the expenditures they cover are accounted for separately from other revenues & expenditures.