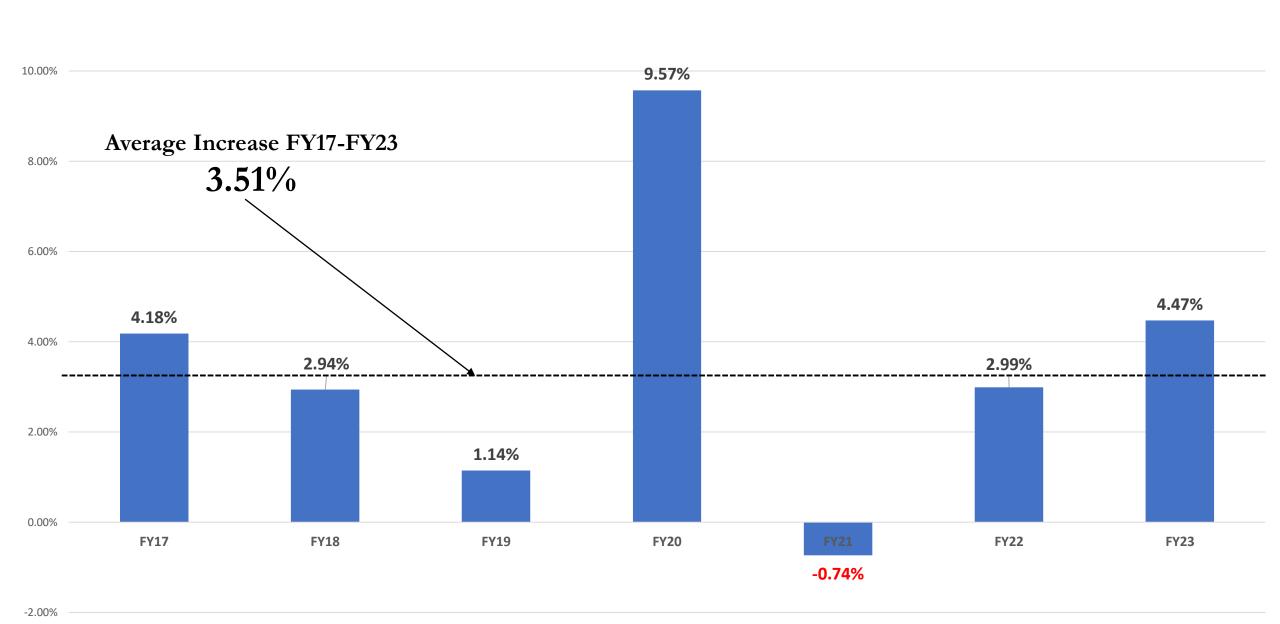

| 6,766,445.17     | \$ | 6,318,143.69               | \$ | 448,301.48   |                              |             |
|    |                                                      |                                       |                  |    |                            |    |              |                              |             |
|    | % change                                             |                                       | 7.10%            |    |                            |    |              |                              |             |

### **Total Budget**



<sup>\*</sup>FY21 total budget amount does NOT include \$230,000 we used from fund balance to establish reserves

#### Local Assessment



### Local Assessment: Annual % Change

12.00%



#### Annual Use of Fund Balance as Revenue



Note: In FY21 we used \$230,000 from our Fund Balance to create the following **reserves**: Minor Capital (\$100K), Transportation (\$50,000), Food Service (\$30,000), and Instructional Reserve (\$50,000). In FY22, we used money from those funds to repair the roof (\$70K), purchase laptops and curriculum (\$50K), and for the final lease payment on a bus (\$17K).

### FY23 Budget Allocation



### FY21 Per Pupil Expenditures

Comparisons to small school districts & larger, neighboring districts

| School District          | Resident Per<br>Pupil Cost | Students |
|--------------------------|----------------------------|----------|
| North Haven              | \$40,593.04                | 50       |
| Islesboro                | \$30,867.78