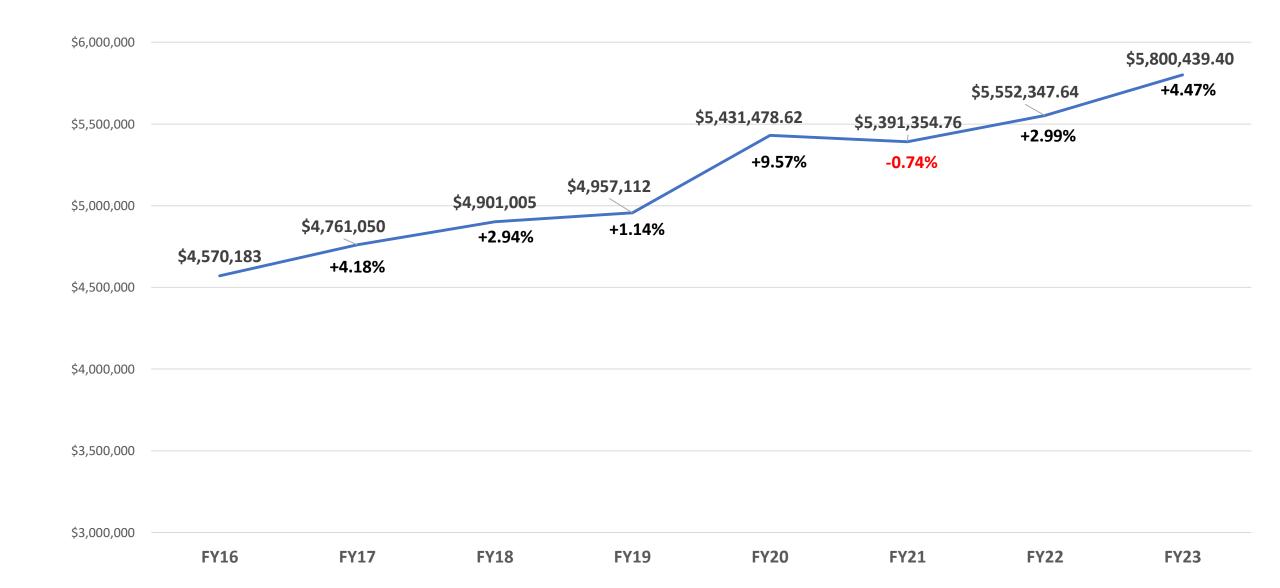

dget                                  | \$                                    | 6,766,445.17     | \$ | 6,318,143.69               | \$ | 448,301.48   |                              |             |
|    |                                                      |                                       |                  |    |                            |    |              |                              |             |
|    | % change                                             |                                       | 7.10%            |    |                            |    |              |                              |             |

### **Total Budget**



<sup>\*</sup>FY21 total budget amount does NOT include \$230,000 we used from fund balance to establish reserves

#### Local Assessment



### Local Assessment: Annual % Change

12.00%



#### Annual Use of Fund Balance as Revenue



Note: In FY21 we used \$230,000 from our Fund Balance to create the following **reserves**: Minor Capital (\$100K), Transportation (\$50,000), Food Service (\$30,000), and Instructional Reserve (\$50,000). In FY22, we used money from those funds to repair the roof (\$70K), purchase laptops and curriculum (\$50K), and for the final lease payment on a bus (\$17K).

### FY23 Budget Allocation



### FY21 Per Pupil Expenditures

Comparisons to small school districts & larger, neighboring districts

| School District          | Resident Per<br>Pupil Cost | Students |
|--------------------------|----------------------------|----------|
| North Haven              | \$40,593.04                | 50