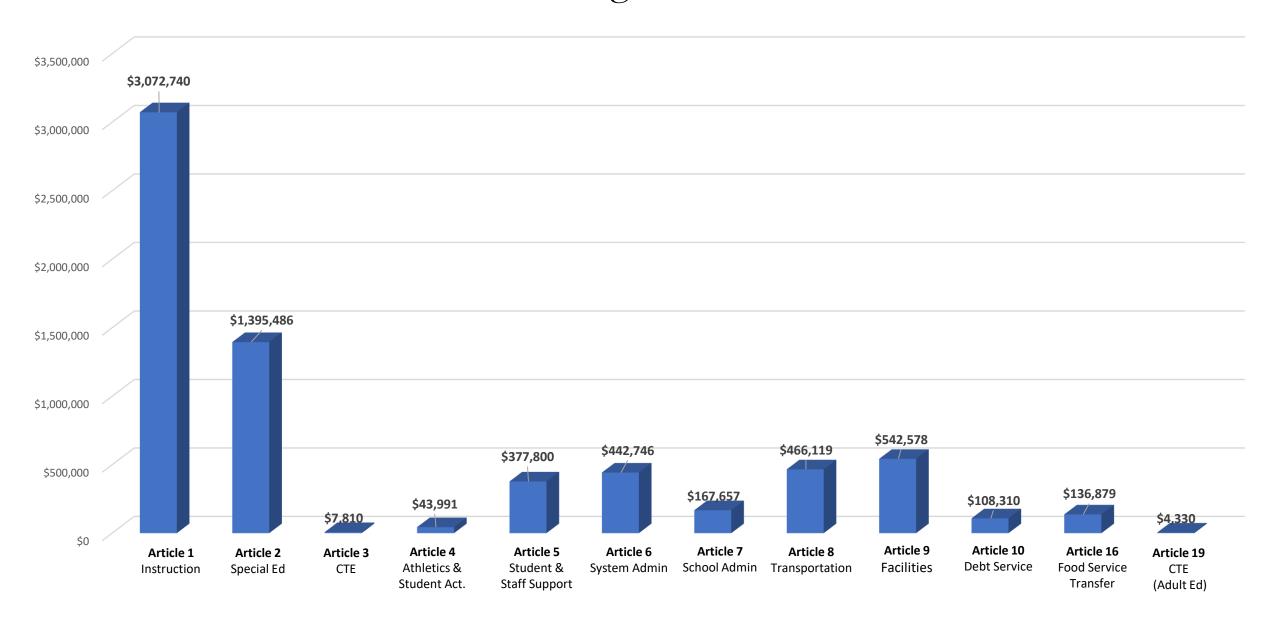

#### **Expenditures**

- Expenditures are <u>up</u> 7.10% (about \$448,000)
- Largest increases are in
  - Article 1 Regular Instruction: \$124,000
  - Article 2 Special Education: \$127,000
  - Article 9 Facilities: \$121,000