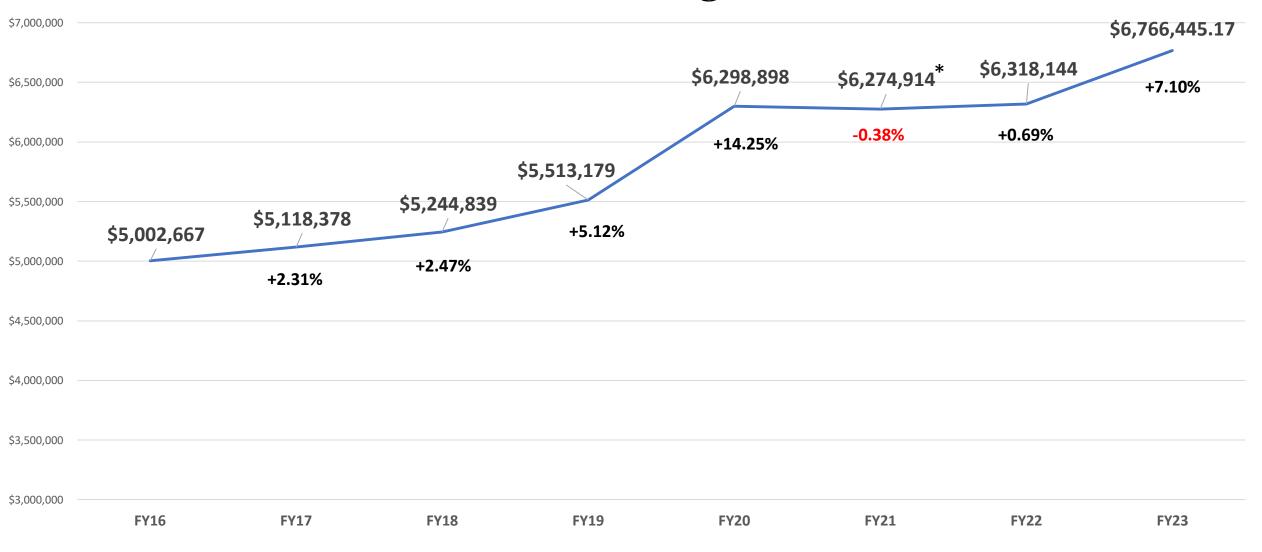

#### **Expenditures**

- Expenditures are <u>up</u> 7.10% (about \$448,000)
- Largest increases are in
  - Article 1 Regular Instruction: \$124,000
  - Article 2 Special Education: \$127,000
  - Article 9 Facilities: \$121,000