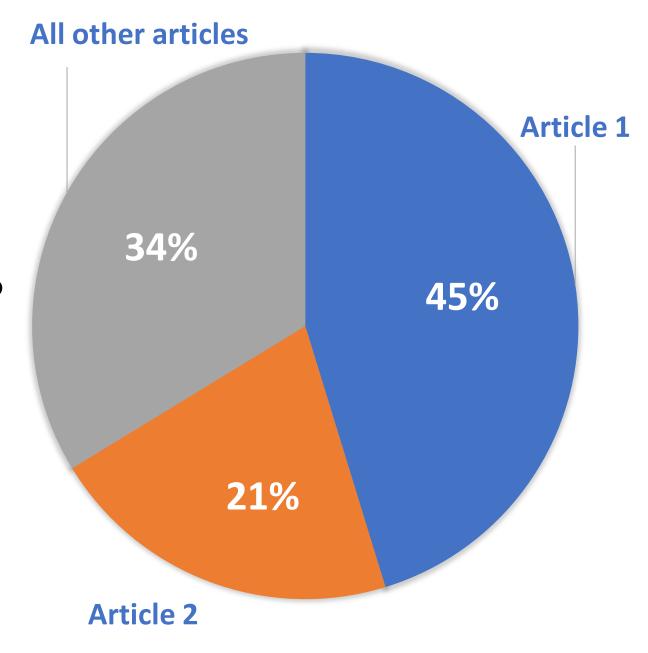

#### **Expenditures**

- Expenditures are <u>up</u> 7.10% (about \$448,000)
- Largest increases are in
  - Article 1 Regular Instruction: \$124,000
  - Article 2 Special Education: \$127,000
  - Article 9 Facilities: \$121,000