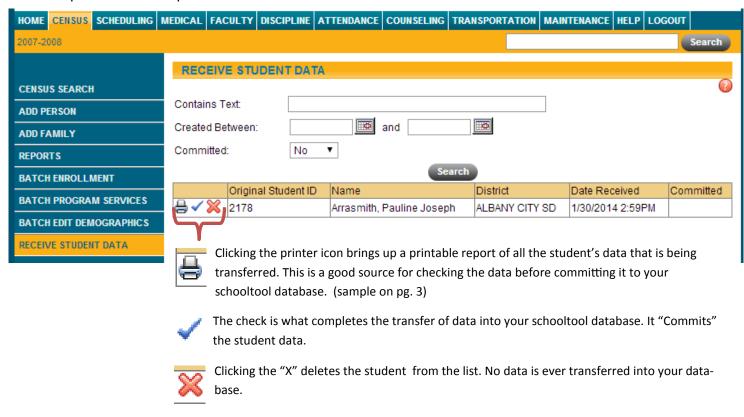

## To Receive Data:

Go to Census>Receive Student Data. You will see the student(s) that were transferred to your district. You have several options from this point.

After clicking the blue check to commit the student data, you MAY see a screen like the one below. This screen is telling you that there is similar data in your database already. You will have to check and verify the data (Student, Contacts and Addresses) to make sure that it is not being duplicated.