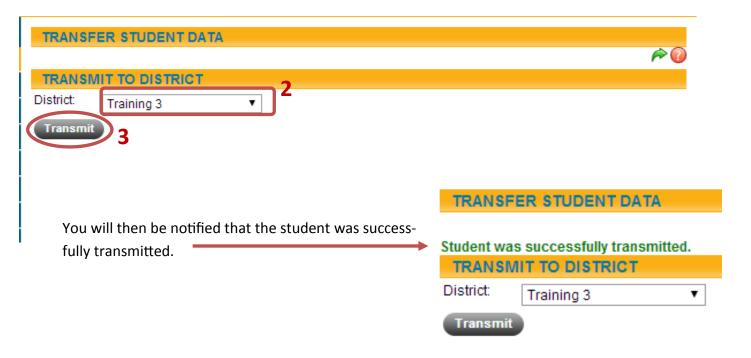

## To Transfer Data:

First search for the student who's data you want to transfer. Once in the student record, select the double paper icon in the upper right corner (1).

From the dropdown box (2) select the district you are transferring the student data to. Then click "Transmit." (3)