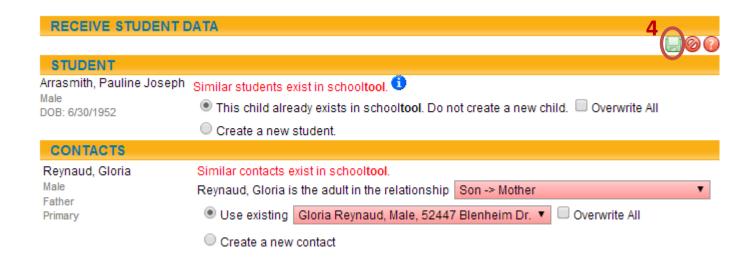

## To Receive Data:

Go to Census>Receive Student Data. You will see the student(s) that were transferred to your district. You have several options from this point.

After clicking the blue check to commit the student data, you MAY see a screen like the one below. This screen is telling you that there is similar data in your database already. You will have to check and verify the data (Student, Contacts and Addresses) to make sure that it is not being duplicated.

The options for each data field will let you choose if you want to <u>use existing data</u> OR <u>create new data</u> OR <u>overwrite the current data</u> in your system. Once you have verified the data, click the green save disk (4).