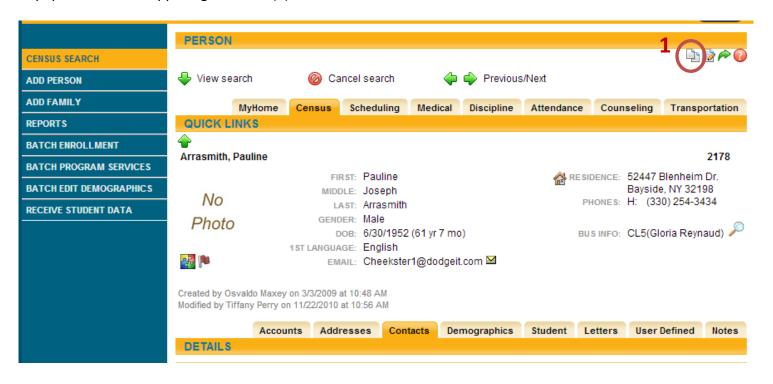

## To Transfer Data:

First search for the student who's data you want to transfer. Once in the student record, select the double paper icon in the upper right corner (1).

From the dropdown box (2) select the district you are transferring the student data to. Then click "Transmit." (3)