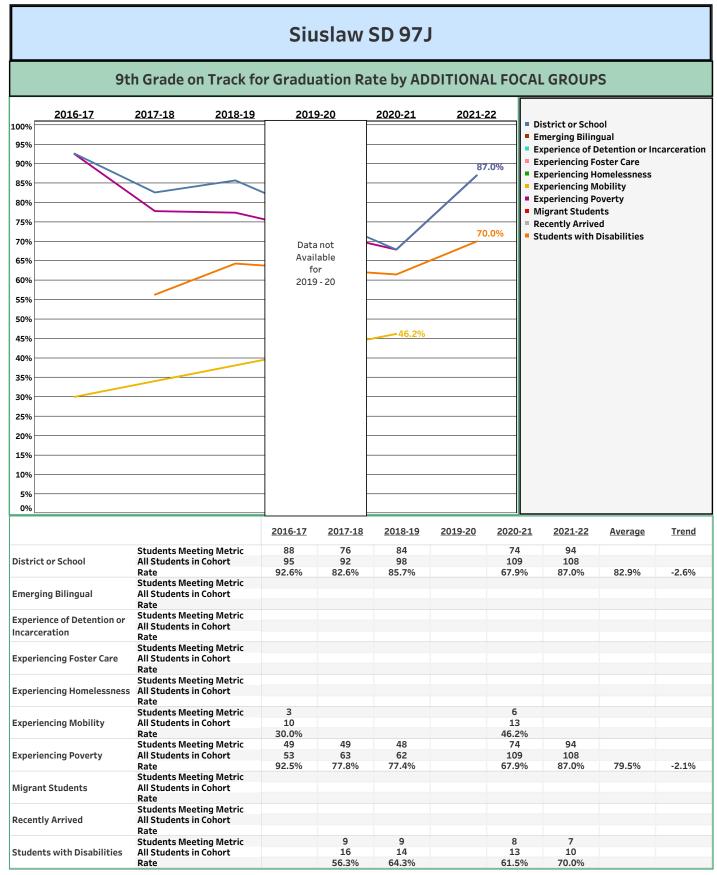

|             |                                                   |                | Si             | uslaw          | SD 97                 | 7J           |                |                |                                                 |                                         |
|-------------|---------------------------------------------------|----------------|----------------|----------------|-----------------------|--------------|----------------|----------------|-------------------------------------------------|-----------------------------------------|
|             | 9th Grade on Tr                                   | ack for G      | raduatio       | on Rate l      | by STATI              | E, ESD       | ), and DIS     | TRICT or S     | SCHOOL                                          |                                         |
| <u>2</u> (  | <u>2017-18</u>                                    | <u>2</u>       | 0 <u>18-19</u> | <u>2019-</u>   | 20                    | <u>2020-</u> | <u>21</u>      | <u>2021-22</u> |                                                 |                                         |
| 00%         | ~                                                 |                |                |                |                       |              |                | 07.00/         | Siuslaw S                                       | D 97J                                   |
| 90%         |                                                   |                |                |                |                       |              |                | 87.0%          | <ul> <li>Lane ESD</li> <li>Statewide</li> </ul> | 2                                       |
| 30%         |                                                   |                |                |                |                       |              |                | <u>87:7%</u>   | June                                            | -                                       |
| /0%         |                                                   |                |                |                |                       |              |                |                | -                                               |                                         |
| 60%         |                                                   |                |                |                |                       |              |                |                |                                                 |                                         |
|             |                                                   |                |                | Data           |                       |              |                |                |                                                 |                                         |
| 60%         |                                                   |                |                | Availa<br>for  |                       |              |                |                | -                                               |                                         |
| 0%          |                                                   |                |                | 2019           |                       |              |                |                | -                                               |                                         |
| 0%          |                                                   |                |                |                |                       |              |                |                | -                                               |                                         |
|             |                                                   |                |                |                |                       |              |                |                |                                                 |                                         |
| :0%         |                                                   |                |                |                |                       |              |                |                | 1                                               |                                         |
| .0%         |                                                   |                |                |                | F                     |              |                |                | -                                               |                                         |
| 0%          |                                                   |                |                |                |                       |              |                |                |                                                 |                                         |
|             |                                                   |                | <u>2016-17</u> | <u>2017-18</u> | <u>2018-19</u>        | <u>2019</u>  |                |                | Average                                         | Trend                                   |
|             | Students Meeti                                    | -              | 88             | 76             | 84                    |              | 74             | 94             |                                                 |                                         |
| uslaw SD 97 | 7J All Students in<br>Rate                        | Conort         | 95<br>92.6%    | 92<br>82.6%    | 98<br>85.7%           |              | 109<br>67.9%   | 108<br>6 87.0% | 82.9%                                           | -2.6%                                   |
|             | Students Meeti                                    | ng Metric      | 52.070         | 02.070         | 03.7 /0               |              | 07.07          | 0 07.070       | 02.570                                          | 2.070                                   |
| ne ESD      | All Students in                                   | -              |                |                |                       |              |                |                |                                                 |                                         |
|             | Rate                                              |                | 82.0%          | 84.7%          | 84.2%                 |              | 75.0%          | <b>80.7</b> %  | 81.2%                                           | -1.2%                                   |
| tatewide    | Students Meeti<br>All Students in                 | -              |                |                |                       |              |                |                |                                                 |                                         |
| latemae     | Rate                                              |                | 83.3%          | 83.8%          | 85.2%                 |              | 73.5%          | 6 82.7%        | 81.6%                                           | -1.1%                                   |
|             | 9                                                 | th Grade       | on Track       | c for Gra      | duation               | Rate         | by GEND        | ER             |                                                 |                                         |
| 2           | 2016-17 2017-                                     | 18             | <u>2018-19</u> |                | 2019-20               |              | 2020-21        | 202            | 1-22                                            |                                         |
| 0%          |                                                   |                |                |                |                       |              |                |                |                                                 | Female                                  |
| 0%          |                                                   |                |                |                |                       |              |                | 27 70          | 86.3%                                           | <ul><li>Male</li><li>Non-bina</li></ul> |
| 0%          |                                                   |                |                |                |                       |              |                |                | 00.5%                                           |                                         |
| 0%          |                                                   |                |                |                | Determet              |              |                |                |                                                 |                                         |
| 0%          |                                                   |                |                |                | Data not<br>Available |              |                |                |                                                 |                                         |
| 0%          |                                                   |                |                |                | for                   |              |                |                |                                                 |                                         |
| 0%          |                                                   |                |                |                | 2019 - 20             |              |                |                |                                                 |                                         |
| 0%          |                                                   |                |                |                |                       |              |                |                |                                                 |                                         |
| 0%          |                                                   |                |                |                |                       | _            |                |                |                                                 |                                         |
|             |                                                   |                |                |                |                       |              |                |                |                                                 |                                         |
|             |                                                   | <u>2016-17</u> | 2017-18        | <u> </u>       | -19 20:               | <u>19-20</u> | <u>2020-21</u> | <u>2021-22</u> | Average                                         | Trend                                   |
|             | Students Meeting Metric                           | 48             | 39             | 39             | )                     |              | 36             | 44             |                                                 |                                         |
| male        | All Students in Cohort                            | 54             | 43             | 45             | 5                     |              | 50             | 51             |                                                 |                                         |
|             | Rate                                              | 88.9%          | 90.7%          |                |                       |              | 72.0%          | 86.3%          | 84.8%                                           | -2.4%                                   |
| ale         | Students Meeting Metric<br>All Students in Cohort |                | 37<br>49       | 45             |                       |              | 37<br>58       | 50<br>57       |                                                 |                                         |
|             | Rate                                              | 96.0%          | 75.5%          |                |                       |              | 63.8%          | 87.7%          | 81.0%                                           | -3.2%                                   |
|             | Students Meeting Metric                           |                |                |                |                       |              |                |                |                                                 |                                         |
| on-binary   | All Students in Cohort                            |                |                |                |                       |              |                |                |                                                 |                                         |

|          |                         |                                                   |                |                 | PRESSE    |                |               |                                      |                          |               |
|----------|-------------------------|---------------------------------------------------|----------------|-----------------|-----------|----------------|---------------|--------------------------------------|--------------------------|---------------|
|          |                         |                                                   |                | Siusla          | w SD      | 97J            |               |                                      |                          |               |
|          |                         | 9th Grade                                         | on Track       | for Grad        | luation   | Rate by RA     | ACE/ETHI      |                                      |                          |               |
| 100% -   | <u>2016-1</u>           | <u>7 2017-18</u>                                  | <u>2018-19</u> | <u>2019-</u>    | <u>20</u> | <u>2020-21</u> | <u>2021-2</u> |                                      | rict or School           |               |
| 95%      |                         |                                                   |                |                 | -         |                |               |                                      | erican Indian/ A         | laska Native  |
| 90%      |                         |                                                   | $\sim$         |                 | -         |                | 87.           | Blac                                 | k/African Ame            | rican         |
| 85%      | _                       |                                                   |                | •               | -         |                | 87.           | 0% Hisp                              | oanic/Latinx<br>tiracial |               |
| 80%      |                         |                                                   |                |                 |           | 81.8%          | 81.8          | <ul> <li>Nat</li> <li>Whi</li> </ul> | ive Hawaiian/ P<br>to    | acific Island |
| 75%      |                         |                                                   |                | _               | _         |                |               |                                      | ie -                     |               |
| 70%      |                         |                                                   |                |                 |           |                |               |                                      |                          |               |
|          |                         |                                                   |                |                 |           | $\sim$ /       |               |                                      |                          |               |
| 65%      |                         |                                                   |                |                 |           |                |               |                                      |                          |               |
| 60%      |                         |                                                   |                |                 | -         |                |               |                                      |                          |               |
| 55%      |                         |                                                   |                | Data<br>Availa  |           |                |               |                                      |                          |               |
| 50%      |                         |                                                   |                | - for<br>2019 - |           |                |               |                                      |                          |               |
| 45%      |                         |                                                   |                | 2019            | - 20      |                |               |                                      |                          |               |
| 40%      |                         |                                                   |                | -               | -         |                |               |                                      |                          |               |
| 35%      |                         |                                                   |                | -               | -         |                |               |                                      |                          |               |
| 30%      |                         |                                                   |                | -               | -         |                |               |                                      |                          |               |
| 25%      |                         |                                                   |                |                 | _         |                |               |                                      |                          |               |
| 20%      |                         |                                                   |                |                 | _         |                |               |                                      |                          |               |
|          |                         |                                                   |                |                 |           |                |               |                                      |                          |               |
| 15%      |                         |                                                   |                |                 | -         |                |               |                                      |                          |               |
| 10%      |                         |                                                   |                |                 | -         |                |               |                                      |                          |               |
| 5%<br>0% |                         |                                                   |                |                 | -         |                |               |                                      |                          |               |
| 0.0      |                         |                                                   | <u>2016-17</u> | 2017-18         | 2018-19   | 2019-20        | 2020-21       | 2021-22                              | Average                  | Trend         |
|          |                         | Students Meeting Metric                           | 88             | 76              | 84        |                | 74            | 94                                   |                          |               |
| Distric  | ct or School            | All Students in Cohort                            | 95             | 92              | 98        |                | 109           | 108                                  |                          |               |
|          |                         | Rate<br>Students Meeting Metric                   | 92.6%          | 82.6%           | 85.7%     |                | 67.9%         | 87.0%                                | 82.9%                    | -2.6%         |
|          | can Indian/<br>A Native | All Students in Cohort                            |                |                 |           |                |               |                                      |                          |               |
| AIdSKd   | anative                 | Rate                                              |                |                 |           |                |               |                                      |                          |               |
| Asian    |                         | Students Meeting Metric<br>All Students in Cohort |                |                 |           |                |               |                                      |                          |               |
| Asian    |                         | Rate                                              |                |                 |           |                |               |                                      |                          |               |
| Black/   | African                 | Students Meeting Metric                           |                |                 |           |                |               |                                      |                          |               |
| Ameri    |                         | All Students in Cohort<br>Rate                    |                |                 |           |                |               |                                      |                          |               |
|          |                         | Students Meeting Metric                           | 11             |                 | 13        |                | 9             |                                      |                          |               |
| Hispar   | nic/Latinx              | All Students in Cohort                            | 13             |                 | 14        |                | 11            |                                      |                          |               |
|          |                         | Rate<br>Students Meeting Metric                   | 84.6%<br>16    | 12              | 92.9%     |                | 81.8%         | 9                                    |                          |               |
| Multir   | acial                   | All Students in Cohort                            | 17             | 15              |           |                | 12            | 11                                   |                          |               |
|          |                         | Rate                                              | 94.1%          | 80.0%           |           |                | 58.3%         | 81.8%                                |                          |               |
|          | e Hawaiian/             | Students Meeting Metric<br>All Students in Cohort |                |                 |           |                |               |                                      |                          |               |
| Pacific  | c Islander              | Rate                                              |                |                 |           |                |               |                                      |                          |               |
|          |                         | Students Meeting Metric                           |                | 55              | 62        |                | 57            | 71                                   |                          |               |
| White    |                         | All Students in Cohort                            | 00.004         | 63              | 69        |                | 84            | 81                                   | 04 -04                   | 2 44          |
|          |                         | Rate                                              | 96.0%          | 87.3%           | 89.9%     |                | 67.9%         | 87.7%                                | 84.7%                    | -3.4%         |