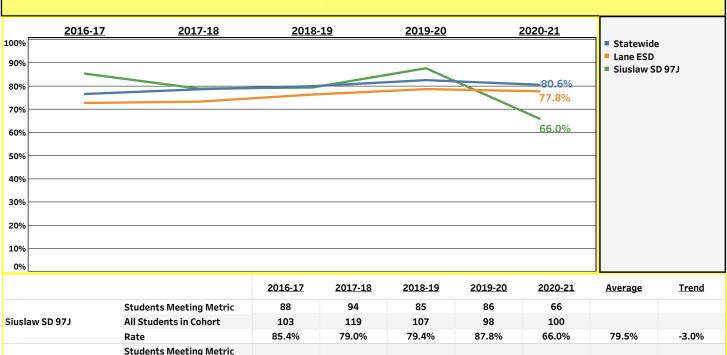

## Four Year Graduation Rate by STATE, ESD, and DISTRICT or SCHOOL

|           | Students meeting metric |       |       |       |       |       |       |      |
|-----------|-------------------------|-------|-------|-------|-------|-------|-------|------|
| Lane ESD  | All Students in Cohort  |       |       |       |       |       |       |      |
|           | Rate                    | 72.8% | 73.3% | 76.4% | 78.8% | 77.8% | 75.8% | 1.5% |
|           | Students Meeting Metric |       |       |       |       |       |       |      |
| Statewide | All Students in Cohort  |       |       |       |       |       |       |      |
|           | Rate                    | 76.7% | 78.7% | 80.0% | 82.6% | 80.6% | 79.7% | 1.2% |
|           |                         |       |       |       |       |       |       |      |

# Siuslaw SD 97J

|                                      |                                | <u>2016-17</u> | <u>2017-18</u> | <u>2018-19</u> | <u>2019-20</u> | <u>2020-21</u> | Average | Trend |
|--------------------------------------|--------------------------------|----------------|----------------|----------------|----------------|----------------|---------|-------|
|                                      | Students Meeting Metric        | 88             | 94             | 85             | 86             | 66             |         |       |
| District or School                   | All Students in Cohort         | 103            | 119            | 107            | 98             | 100            |         |       |
|                                      | Rate                           | 85.4%          | 79.0%          | 79.4%          | 87.8%          | 66.0%          | 79.5%   | -3.0% |
|                                      | Students Meeting Metric        |                |                |                |                |                |         |       |
| American Indian/<br>Alaska Native    | All Students in Cohort         |                |                |                |                |                |         |       |
| AldSKd NdLIVE                        | Rate                           |                |                |                |                |                |         |       |
|                                      | Students Meeting Metric        |                |                |                |                |                |         |       |
| Asian                                | All Students in Cohort         |                |                |                |                |                |         |       |
|                                      | Rate                           |                |                |                |                |                |         |       |
|                                      | Students Meeting Metric        |                |                |                |                |                |         |       |
| Black/African<br>American            | All Students in Cohort         |                |                |                |                |                |         |       |
| American                             | Rate                           |                |                |                |                |                |         |       |
|                                      | <b>Students Meeting Metric</b> | 11             | 12             | 8              | 15             | 9              |         |       |
| Hispanic/Latinx                      | All Students in Cohort         | 12             | 16             | 12             | 18             | 12             |         |       |
|                                      | Rate                           | 91.7%          | 75.0%          | 66.7%          | 83.3%          | 75.0%          | 78.6%   | -2.5% |
|                                      | Students Meeting Metric        |                | 18             | 20             | 10             | 9              |         |       |
| Multiracial                          | All Students in Cohort         |                | 19             | 22             | 14             | 17             |         |       |
|                                      | Rate                           |                | 94.7%          | 90.9%          | 71.4%          | 52.9%          |         |       |
| ,                                    | Students Meeting Metric        |                |                |                |                |                |         |       |
| Native Hawaiian/<br>Pacific Islander | All Students in Cohort         |                |                |                |                |                |         |       |
| racine isianuer                      | Rate                           |                |                |                |                |                |         |       |
|                                      | Students Meeting Metric        | 59             | 57             | 54             | 59             | 47             |         |       |
| White                                | All Students in Cohort         | 70             | 77             | 69             | 64             | 66             |         |       |
|                                      | Rate                           | 84.3%          | 74.0%          | 78.3%          | 92.2%          | 71.2%          | 79.8%   | -0.8% |