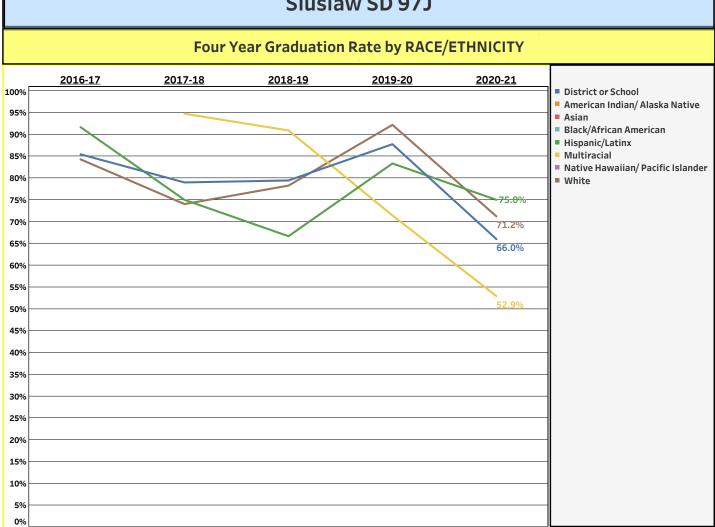

# Siuslaw SD 97J

|                                      |                                | <u>2016-17</u> | <u>2017-18</u> | <u>2018-19</u> | <u>2019-20</u> | <u>2020-21</u> | Average | Trend |
|--------------------------------------|--------------------------------|----------------|----------------|----------------|----------------|----------------|---------|-------|
|                                      | Students Meeting Metric        | 88             | 94             | 85             | 86             | 66             |         |       |
| District or School                   | All Students in Cohort         | 103            | 119            | 107            | 98             | 100            |         |       |
|                                      | Rate                           | 85.4%          | 79.0%          | 79.4%          | 87.8%          | 66.0%          | 79.5%   | -3.0% |
|                                      | Students Meeting Metric        |                |                |                |                |                |         |       |
| American Indian/<br>Alaska Native    | All Students in Cohort         |                |                |                |                |                |         |       |
| AldSKd NdLIVE                        | Rate                           |                |                |                |                |                |         |       |
|                                      | Students Meeting Metric        |                |                |                |                |                |         |       |
| Asian                                | All Students in Cohort         |                |                |                |                |                |         |       |
|                                      | Rate                           |                |                |                |                |                |         |       |
|                                      | Students Meeting Metric        |                |                |                |                |                |         |       |
| Black/African<br>American            | All Students in Cohort         |                |                |                |                |                |         |       |
| American                             | Rate                           |                |                |                |                |                |         |       |
|                                      | <b>Students Meeting Metric</b> | 11             | 12             | 8              | 15             | 9              |         |       |
| Hispanic/Latinx                      | All Students in Cohort         | 12             | 16             | 12             | 18             | 12             |         |       |
|                                      | Rate                           | 91.7%          | 75.0%          | 66.7%          | 83.3%          | 75.0%          | 78.6%   | -2.5% |
|                                      | Students Meeting Metric        |                | 18             | 20             | 10             | 9              |         |       |
| Multiracial                          | All Students in Cohort         |                | 19             | 22             | 14             | 17             |         |       |
|                                      | Rate                           |                | 94.7%          | 90.9%          | 71.4%          | 52.9%          |         |       |
| ,                                    | Students Meeting Metric        |                |                |                |                |                |         |       |
| Native Hawaiian/<br>Pacific Islander | All Students in Cohort         |                |                |                |                |                |         |       |
| racine isianuer                      | Rate                           |                |                |                |                |                |         |       |
|                                      | Students Meeting Metric        | 59             | 57             | 54             | 59             | 47             |         |       |
| White                                | All Students in Cohort         | 70             | 77             | 69             | 64             | 66             |         |       |
|                                      | Rate                           | 84.3%          | 74.0%          | 78.3%          | 92.2%          | 71.2%          | 79.8%   | -0.8% |