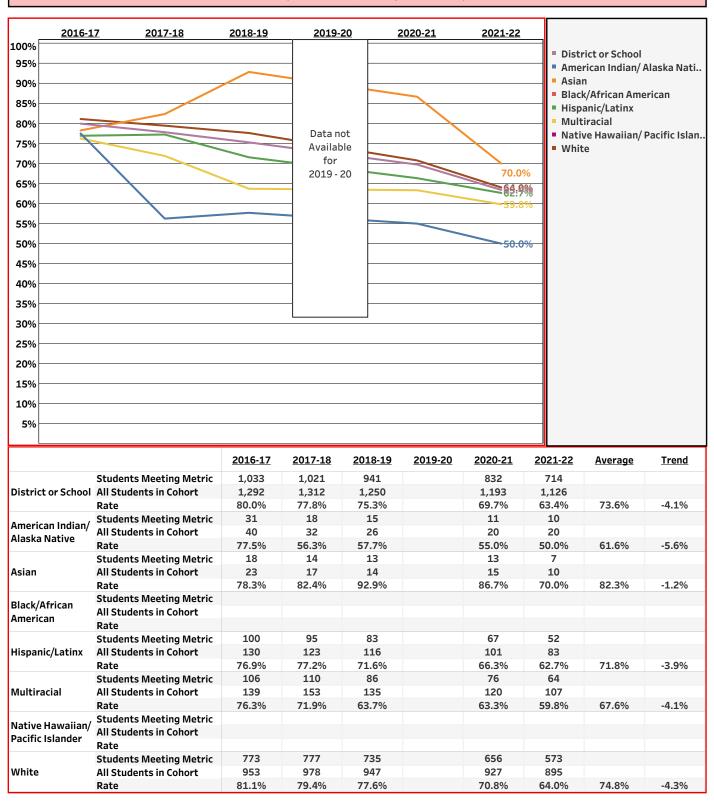

|          |                         |                                                   |                |                 | PRESSE    |                |               |                                      |                          |               |
|----------|-------------------------|---------------------------------------------------|----------------|-----------------|-----------|----------------|---------------|--------------------------------------|--------------------------|---------------|
|          |                         |                                                   |                | Siusla          | w SD      | 97J            |               |                                      |                          |               |
|          |                         | 9th Grade                                         | on Track       | for Grad        | luation   | Rate by RA     | ACE/ETHI      |                                      |                          |               |
| 100% -   | <u>2016-1</u>           | <u>7 2017-18</u>                                  | <u>2018-19</u> | <u>2019-</u>    | <u>20</u> | <u>2020-21</u> | <u>2021-2</u> |                                      | rict or School           |               |
| 95%      |                         |                                                   |                |                 | -         |                |               |                                      | erican Indian/ A         | laska Native  |
| 90%      |                         |                                                   | $\sim$         |                 | -         |                | 87.           | Blac                                 | k/African Ame            | rican         |
| 85%      | _                       |                                                   |                | •               | -         |                | 87.           | 0% Hisp                              | oanic/Latinx<br>tiracial |               |
| 80%      |                         |                                                   |                |                 |           | 81.8%          | 81.8          | <ul> <li>Nat</li> <li>Whi</li> </ul> | ive Hawaiian/ P<br>to    | acific Island |
| 75%      |                         |                                                   |                | _               | _         |                |               |                                      | ie -                     |               |
| 70%      |                         |                                                   |                |                 |           |                |               |                                      |                          |               |
|          |                         |                                                   |                |                 |           | $\sim$ /       |               |                                      |                          |               |
| 65%      |                         |                                                   |                |                 |           |                |               |                                      |                          |               |
| 60%      |                         |                                                   |                |                 | -         |                |               |                                      |                          |               |
| 55%      |                         |                                                   |                | Data<br>Availa  |           |                |               |                                      |                          |               |
| 50%      |                         |                                                   |                | - for<br>2019 - |           |                |               |                                      |                          |               |
| 45%      |                         |                                                   |                | 2019            | - 20      |                |               |                                      |                          |               |
| 40%      |                         |                                                   |                | -               | -         |                |               |                                      |                          |               |
| 35%      |                         |                                                   |                | -               | -         |                |               |                                      |                          |               |
| 30%      |                         |                                                   |                | -               | -         |                |               |                                      |                          |               |
| 25%      |                         |                                                   |                |                 | _         |                |               |                                      |                          |               |
| 20%      |                         |                                                   |                |                 | _         |                |               |                                      |                          |               |
|          |                         |                                                   |                |                 |           |                |               |                                      |                          |               |
| 15%      |                         |                                                   |                |                 | -         |                |               |                                      |                          |               |
| 10%      |                         |                                                   |                |                 | -         |                |               |                                      |                          |               |
| 5%<br>0% |                         |                                                   |                |                 | -         |                |               |                                      |                          |               |
| 0.0      |                         |                                                   | <u>2016-17</u> | 2017-18         | 2018-19   | 2019-20        | 2020-21       | 2021-22                              | Average                  | Trend         |
|          |                         | Students Meeting Metric                           | 88             | 76              | 84        |                | 74            | 94                                   |                          |               |
| Distric  | ct or School            | All Students in Cohort                            | 95             | 92              | 98        |                | 109           | 108                                  |                          |               |
|          |                         | Rate<br>Students Meeting Metric                   | 92.6%          | 82.6%           | 85.7%     |                | 67.9%         | 87.0%                                | 82.9%                    | -2.6%         |
|          | can Indian/<br>A Native | All Students in Cohort                            |                |                 |           |                |               |                                      |                          |               |
| AIdSKd   | anative                 | Rate                                              |                |                 |           |                |               |                                      |                          |               |
| Asian    |                         | Students Meeting Metric<br>All Students in Cohort |                |                 |           |                |               |                                      |                          |               |
| Asian    |                         | Rate                                              |                |                 |           |                |               |                                      |                          |               |
| Black/   | African                 | Students Meeting Metric                           |                |                 |           |                |               |                                      |                          |               |
| Ameri    |                         | All Students in Cohort<br>Rate                    |                |                 |           |                |               |                                      |                          |               |
|          |                         | Students Meeting Metric                           | 11             |                 | 13        |                | 9             |                                      |                          |               |
| Hispar   | nic/Latinx              | All Students in Cohort                            | 13             |                 | 14        |                | 11            |                                      |                          |               |
|          |                         | Rate<br>Students Meeting Metric                   | 84.6%<br>16    | 12              | 92.9%     |                | 81.8%         | 9                                    |                          |               |
| Multir   | acial                   | All Students in Cohort                            | 17             | 15              |           |                | 12            | 11                                   |                          |               |
|          |                         | Rate                                              | 94.1%          | 80.0%           |           |                | 58.3%         | 81.8%                                |                          |               |
|          | e Hawaiian/             | Students Meeting Metric<br>All Students in Cohort |                |                 |           |                |               |                                      |                          |               |
| Pacific  | c Islander              | Rate                                              |                |                 |           |                |               |                                      |                          |               |
|          |                         | Students Meeting Metric                           |                | 55              | 62        |                | 57            | 71                                   |                          |               |
| White    |                         | All Students in Cohort                            | 00.004         | 63              | 69        |                | 84            | 81                                   | 04 -04                   | 2 44          |
|          |                         | Rate                                              | 96.0%          | 87.3%           | 89.9%     |                | 67.9%         | 87.7%                                | 84.7%                    | -3.4%         |