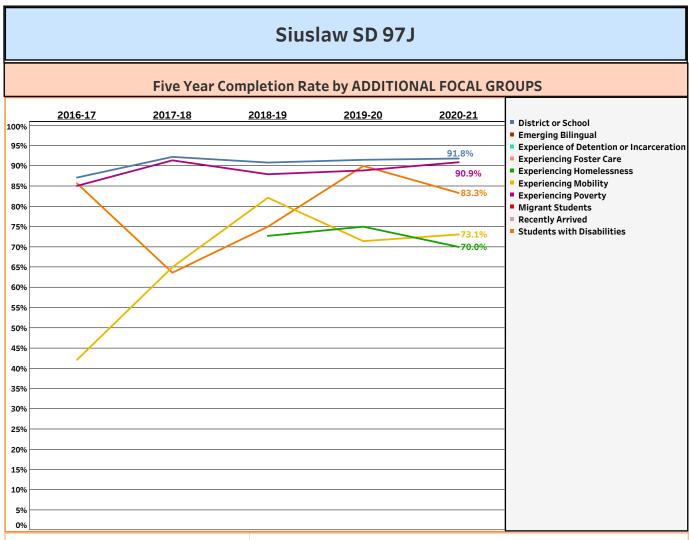

|           |                |                                | Siu            | ıslaw S        | D 97J          |                |                                |                                                 |       |
|-----------|----------------|--------------------------------|----------------|----------------|----------------|----------------|--------------------------------|-------------------------------------------------|-------|
|           |                | 5 Year Completi                | on Rate b      | y STATE, I     | ESD, and [     | DISTRICT       | or SCHOO                       | L                                               |       |
| 100%      | <u>2016-17</u> | <u>2017-18</u>                 | 2018-:         | 19             | <u>2019-20</u> | 20             | 020-21                         | ] = Siuslaw SD 9                                | 71    |
| 90%       | _              |                                |                |                |                |                | <u>91.8%</u><br>87.8%<br>85.4% | <ul> <li>Statewide</li> <li>Lane ESD</li> </ul> | ,,,   |
| 80%       |                |                                |                |                |                |                | 03.470                         | -                                               |       |
| 60%       |                |                                |                |                |                |                |                                | -                                               |       |
| 50%       |                |                                |                |                |                |                |                                | -                                               |       |
| 30%       |                |                                |                |                |                |                |                                | -                                               |       |
| 20%       |                |                                |                |                |                |                |                                | -                                               |       |
| 10%<br>0% |                |                                |                |                |                |                |                                |                                                 |       |
|           |                |                                | <u>2016-17</u> | <u>2017-18</u> | <u>2018-19</u> | <u>2019-20</u> | <u>2020-21</u>                 | Average                                         | Trend |
|           |                | Students Meeting Metric        | 88             | 95             | 109            | 97             | 90                             |                                                 |       |
| Siuslaw S | D 97J          | All Students in Cohort         | 101            | 103            | 120            | 106            | 98                             |                                                 |       |
|           |                | Rate                           | 87.1%          | 92.2%          | 90.8%          | 91.5%          | 91.8%                          | 90.7%                                           | 0.9%  |
|           |                | Students Meeting Metric        |                |                |                |                |                                |                                                 |       |
| Lane ESD  |                | All Students in Cohort         |                |                |                |                |                                |                                                 |       |
|           |                | Rate                           | 80.4%          | 82.1%          | 84.0%          | 85.3%          | 85.4%                          | 83.4%                                           | 1.3%  |
|           |                | Students Meeting Metric        |                |                |                |                |                                |                                                 |       |
| Statewide | e              |                                | 92 204         | 94 604         | 96 204         | 97 204         | 07 00/                         | 9E 904                                          | 1 204 |
| Statewide | e              | All Students in Cohort<br>Rate | 83.2%          | 84.6%          | 86.3%          | 87.2%          | 87.8%                          | 85.8%                                           | 1.2%  |

|                            |                         | 2016-17 | 2017-18 | 2018-19 | 2019-20 | 2020-21 | Average | Trend |
|----------------------------|-------------------------|---------|---------|---------|---------|---------|---------|-------|
|                            | Students Meeting Metric | 88      | 95      | 109     | 97      | 90      |         |       |
| District or School         | All Students in Cohort  | 101     | 103     | 120     | 106     | 98      |         |       |
|                            | Rate                    | 87.1%   | 92.2%   | 90.8%   | 91.5%   | 91.8%   | 90.7%   | 0.9%  |
|                            | Students Meeting Metric |         |         |         |         |         |         |       |
| Emerging Bilingual         | All Students in Cohort  |         |         |         |         |         |         |       |
|                            | Rate                    |         |         |         |         |         |         |       |
| Experience of Detention or | Students Meeting Metric |         |         |         |         |         |         |       |
|                            | All Students in Cohort  |         |         |         |         |         |         |       |
| ncarceration               | Rate                    |         |         |         |         |         |         |       |
|                            | Students Meeting Metric |         |         |         |         |         |         |       |
| Experiencing Foster Care   | All Students in Cohort  |         |         |         |         |         |         |       |
|                            | Rate                    |         |         |         |         |         |         |       |
| Experiencing Homelessness  | Students Meeting Metric |         |         | 8       | 9       | 7       |         |       |
|                            | All Students in Cohort  |         |         | 11      | 12      | 10      |         |       |
|                            | Rate                    |         |         | 72.7%   | 75.0%   | 70.0%   |         |       |
|                            | Students Meeting Metric | 8       | 13      | 23      | 20      | 19      |         |       |
| Experiencing Mobility      | All Students in Cohort  | 19      | 20      | 28      | 28      | 26      |         |       |
|                            | Rate                    | 42.1%   | 65.0%   | 82.1%   | 71.4%   | 73.1%   | 68.6%   | 6.8%  |
|                            | Students Meeting Metric | 57      | 53      | 73      | 64      | 60      |         |       |
| Experiencing Poverty       | All Students in Cohort  | 67      | 58      | 83      | 72      | 66      |         |       |
|                            | Rate                    | 85.1%   | 91.4%   | 88.0%   | 88.9%   | 90.9%   | 88.7%   | 0.9%  |
|                            | Students Meeting Metric |         |         |         |         |         |         |       |
| Migrant Students           | All Students in Cohort  |         |         |         |         |         |         |       |
|                            | Rate                    |         |         |         |         |         |         |       |
|                            | Students Meeting Metric |         |         |         |         |         |         |       |
| Recently Arrived           | All Students in Cohort  |         |         |         |         |         |         |       |
|                            | Rate                    |         |         |         |         |         |         |       |
|                            | Students Meeting Metric | 12      | 7       | 12      | 9       | 10      |         |       |
| Students with Disabilities | All Students in Cohort  | 14      | 11      | 16      | 10      | 12      |         |       |
|                            | Rate                    | 85.7%   | 63.6%   | 75.0%   | 90.0%   | 83.3%   | 79.4%   | 2.2%  |