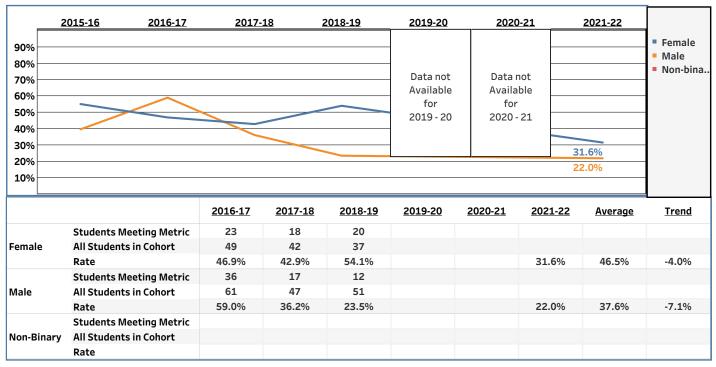

.2%<br>c<br>c<br>c<br>c<br>c<br>c<br>c<br>c<br>c<br>c<br>c<br>c<br>c<br>c<br>c<br>c<br>c<br>c<br>c | 1,021<br>1,312<br>77.8%<br>18<br>22<br>81.8%<br>26<br>41<br>63.4%<br>74<br>115<br>64.3%<br>622<br>841 | 941<br>1,250<br>75.3%<br>16<br>21<br>76.2%<br>31<br>41<br>75.6%<br>56<br>96<br>58.3%<br>561<br>801 | 2019-20       | 832<br>1,193<br>69.7%<br>14<br>19<br>73.7%<br>10<br>16<br>62.5%<br>20<br>36<br>55.6%<br>59<br>97<br>60.8%<br>832<br>1,193 | 714<br>1.126<br>63.4%<br>13<br>22<br>59.1%<br>10<br>15<br>66.7%<br>15<br>29<br>51.7%<br>51<br>104<br>49.0%<br>714<br>1,126 | 73.6%<br>74.1%<br>60.3%      | -4.1%<br>-4.8%<br>-4.1% |

#### Siuslaw SD 97J



3rd Grade English Language Arts Proficiency Rate by STATE, ESD, and DISTRICT or SCHOOL

3rd Grade English Language Arts Proficiency Rate by GENDER



#### Siuslaw SD 97J

#### 3rd Grade English Language Arts Proficiency Rate by RACE/ETHNICITY

|          |                      |                                                   |                |                |                       |                       |                | _              |                               |              |
|----------|----------------------|---------------------------------------------------|----------------|----------------|-----------------------|-----------------------|----------------|----------------|-------------------------------|--------------|
| _        | 2015-16              | <u>2016-17</u> 201                                | <u>.7-18</u> 2 | 018-19         | <u>2019-20</u>        | 2020-21               | 2021-22        | 2