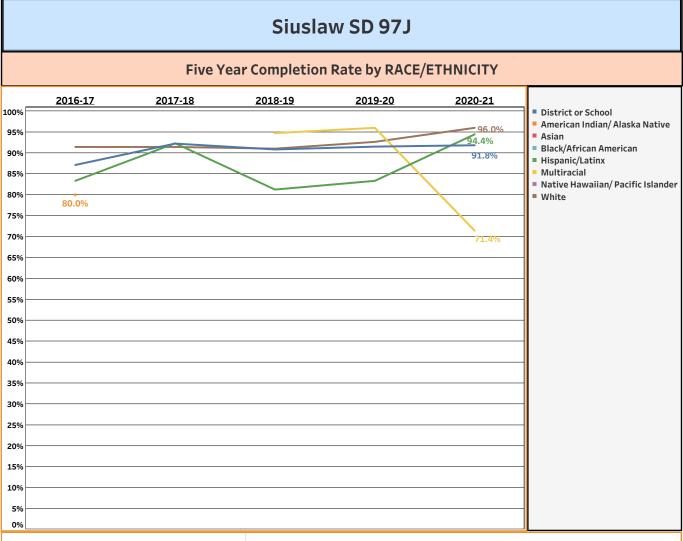

|           |                |                                | Siu            | ıslaw S        | D 97J          |                |                                |                                                 |       |
|-----------|----------------|--------------------------------|----------------|----------------|----------------|----------------|--------------------------------|-------------------------------------------------|-------|
|           |                | 5 Year Completi                | on Rate b      | y STATE, I     | ESD, and [     | DISTRICT       | or SCHOO                       | L                                               |       |
| 100%      | <u>2016-17</u> | <u>2017-18</u>                 | 2018-:         | 19             | <u>2019-20</u> | 20             | 020-21                         | ] = Siuslaw SD 9                                | 71    |
| 90%       | _              |                                |                |                |                |                | <u>91.8%</u><br>87.8%<br>85.4% | <ul> <li>Statewide</li> <li>Lane ESD</li> </ul> | ,,,   |
| 80%       |                |                                |                |                |                |                | 03.470                         | -                                               |       |
| 60%       |                |                                |                |                |                |                |                                | -                                               |       |
| 50%       |                |                                |                |                |                |                |                                | -                                               |       |
| 30%       |                |                                |                |                |                |                |                                | -                                               |       |
| 20%       |                |                                |                |                |                |                |                                | -                                               |       |
| 10%<br>0% |                |                                |                |                |                |                |                                |                                                 |       |
|           |                |                                | <u>2016-17</u> | <u>2017-18</u> | <u>2018-19</u> | <u>2019-20</u> | <u>2020-21</u>                 | Average                                         | Trend |
|           |                | Students Meeting Metric        | 88             | 95             | 109            | 97             | 90                             |                                                 |       |
| Siuslaw S | D 97J          | All Students in Cohort         | 101            | 103            | 120            | 106            | 98                             |                                                 |       |
|           |                | Rate                           | 87.1%          | 92.2%          | 90.8%          | 91.5%          | 91.8%                          | 90.7%                                           | 0.9%  |
|           |                | Students Meeting Metric        |                |                |                |                |                                |                                                 |       |
| Lane ESD  |                | All Students in Cohort         |                |                |                |                |                                |                                                 |       |
|           |                | Rate                           | 80.4%          | 82.1%          | 84.0%          | 85.3%          | 85.4%                          | 83.4%                                           | 1.3%  |
|           |                | Students Meeting Metric        |                |                |                |                |                                |                                                 |       |
| Statewide | e              |                                | 92 204         | 94 604         | 96 204         | 97 204         | 07 00/                         | 9E 904                                          | 1 204 |
| Statewide | e              | All Students in Cohort<br>Rate | 83.2%          | 84.6%          | 86.3%          | 87.2%          | 87.8%                          | 85.8%                                           | 1.2%  |

|                                   |                         | <u>2016-17</u> | <u>2017-18</u> | 2018-19 | 2019-20 | 2020-21 | Average | Trend |
|-----------------------------------|-------------------------|----------------|----------------|---------|---------|---------|---------|-------|
|                                   | Students Meeting Metric | 88             | 95             | 109     | 97      | 90      |         |       |
| District or School                | All Students in Cohort  | 101            | 103            | 120     | 106     | 98      |         |       |
|                                   | Rate                    | 87.1%          | 92.2%          | 90.8%   | 91.5%   | 91.8%   | 90.7%   | 0.9%  |
| /                                 | Students Meeting Metric | 8              |                |         |         |         |         |       |
| American Indian/ Alaska<br>Native | All Students in Cohort  | 10             |                |         |         |         |         |       |
| Native                            | Rate                    | 80.0%          |                |         |         |         |         |       |
|                                   | Students Meeting Metric |                |                |         |         |         |         |       |
| Asian                             | All Students in Cohort  |                |                |         |         |         |         |       |
|                                   | Rate                    |                |                |         |         |         |         |       |
|                                   | Students Meeting Metric |                |                |         |         |         |         |       |
| Black/African American            | All Students in Cohort  |                |                |         |         |         |         |       |
|                                   | Rate                    |                |                |         |         |         |         |       |
|                                   | Students Meeting Metric | 10             | 12             | 13      | 10      | 17      |         |       |
| Hispanic/Latinx                   | All Students in Cohort  | 12             | 13             | 16      | 12      | 18      |         |       |
|                                   | Rate                    | 83.3%          | 92.3%          | 81.3%   | 83.3%   | 94.4%   | 87.3%   | 1.3%  |
|                                   | Students Meeting Metric |                |                | 18      |         | 10      |         |       |
| Multiracial                       | All Students in Cohort  |                |                | 19      |         | 14      |         |       |
|                                   | Rate                    |                |                | 94.7%   | 96.0%   | 71.4%   |         |       |
|                                   | Students Meeting Metric |                |                |         |         |         |         |       |
| Native Hawaiian/ Pacific          | All Students in Cohort  |                |                |         |         |         |         |       |
| slander                           | Rate                    |                |                |         |         |         |         |       |
|                                   | Students Meeting Metric | 64             | 64             | 71      | 63      |         |         |       |
| White                             | All Students in Cohort  | 70             | 70             | 78      | 68      |         |         |       |
|                                   | Rate                    | 91.4%          | 91.4%          | 91.0%   | 92.6%   | 96.0%   | 92.3%   | 0.9%  |