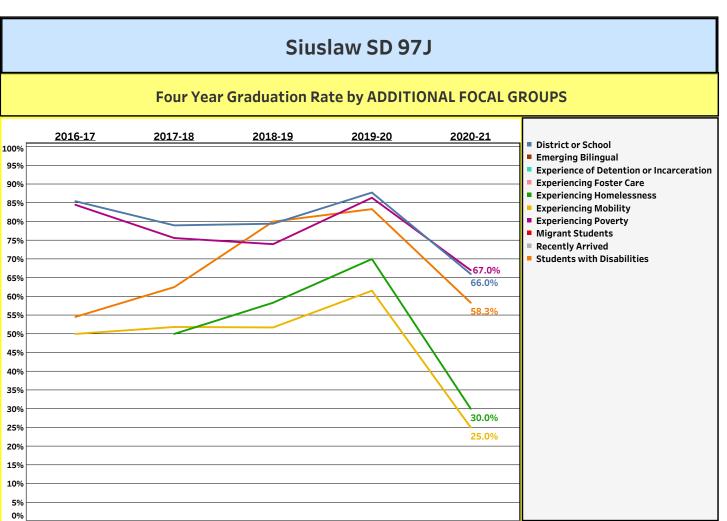

|                            |                         | <u>2016-17</u> | <u>2017-18</u> | <u>2018-19</u> | 2019-20 | <u>2020-21</u> | <u>Average</u> | Trend |
|----------------------------|-------------------------|----------------|----------------|----------------|---------|----------------|----------------|-------|
|                            | Students Meeting Metric | 88             | 94             | 85             | 86      | 66             |                |       |
| District or School         | All Students in Cohort  | 103            | 119            | 107            | 98      | 100            |                |       |
|                            | Rate                    | 85.4%          | 79.0%          | 79.4%          | 87.8%   | 66.0%          | 79.5%          | -3.0% |
|                            | Students Meeting Metric |                |                |                |         |                |                |       |
| Emerging Bilingual         | All Students in Cohort  |                |                |                |         |                |                |       |
|                            | Rate                    |                |                |                |         |                |                |       |
|                            | Students Meeting Metric |                |                |                |         |                |                |       |
| Experience of Detention or | All Students in Cohort  |                |                |                |         |                |                |       |
| ncarceration               | Rate                    |                |                |                |         |                |                |       |
|                            | Students Meeting Metric |                |                |                |         |                |                |       |
| Experiencing Foster Care   | All Students in Cohort  |                |                |                |         |                |                |       |
|                            | Rate                    |                |                |                |         |                |                |       |
|                            | Students Meeting Metric |                | 5              | 7              | 7       | 3              |                |       |
| Experiencing Homelessness  | All Students in Cohort  |                | 10             | 12             | 10      | 10             |                |       |
|                            | Rate                    |                | 50.0%          | 58.3%          | 70.0%   | 30.0%          |                |       |
|                            | Students Meeting Metric | 10             | 14             | 15             | 16      | 6              |                |       |
| Experiencing Mobility      | All Students in Cohort  | 20             | 27             | 29             | 26      | 24             |                |       |
|                            | Rate                    | 50.0%          | 51.9%          | 51.7%          | 61.5%   | 25.0%          | 48.4%          | -4.0% |
|                            | Students Meeting Metric | 49             | 62             | 54             | 57      | 65             |                |       |
| Experiencing Poverty       | All Students in Cohort  | 58             | 82             | 73             | 66      | 97             |                |       |
|                            | Rate                    | 84.5%          | 75.6%          | 74.0%          | 86.4%   | 67.0%          | 76.3%          | -2.4% |
|                            | Students Meeting Metric |                |                |                |         |                |                |       |
| Nigrant Students           | All Students in Cohort  |                |                |                |         |                |                |       |
| -                          | Rate                    |                |                |                |         |                |                |       |
|                            | Students Meeting Metric |                |                |                |         |                |                |       |
| Recently Arrived           | All Students in Cohort  |                |                |                |         |                |                |       |
| -                          | Rate                    |                |                |                |         |                |                |       |
|                            | Students Meeting Metric | 6              | 10             | 8              | 10      | 7              |                |       |
| Students with Disabilities | All Students in Cohort  | 11             | 16             | 10             | 12      | 12             |                |       |
|                            | Rate                    | 54.5%          | 62.5%          | 80.0%          | 83.3%   | 58.3%          | 67.2%          | 2.8%  |