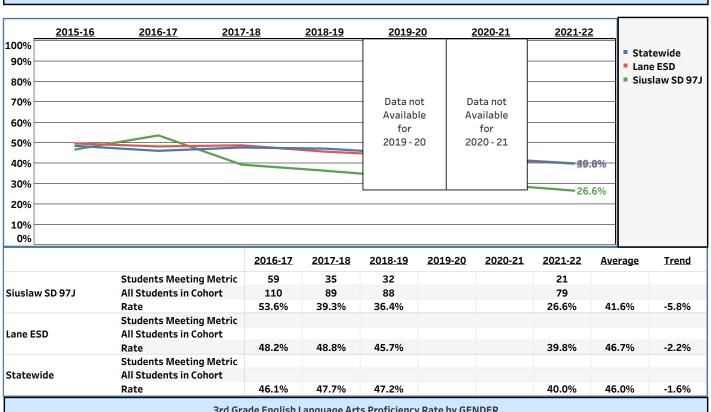

r>Arrived | All Students in Cohort<br>Rate<br>Students Meeting Metri<br>All Students in Cohort<br>Rate | c 1,033<br>1,292<br>80.0%<br>c 19<br>24<br>79.2%<br>c<br>c<br>c<br>c<br>c<br>c<br>c<br>c<br>c<br>c<br>c<br>c<br>c<br>c<br>c<br>c<br>c<br>c<br>c | 1,021<br>1,312<br>77.8%<br>18<br>22<br>81.8%<br>26<br>41<br>63.4%<br>74<br>115<br>64.3%<br>622<br>841 | 941<br>1,250<br>75.3%<br>16<br>21<br>76.2%<br>31<br>41<br>75.6%<br>56<br>96<br>58.3%<br>561<br>801 | 2019-20       | 832<br>1,193<br>69.7%<br>14<br>19<br>73.7%<br>10<br>16<br>62.5%<br>20<br>36<br>55.6%<br>59<br>97<br>60.8%<br>832<br>1,193 | 714<br>1.126<br>63.4%<br>13<br>22<br>59.1%<br>10<br>15<br>66.7%<br>15<br>29<br>51.7%<br>51<br>104<br>49.0%<br>714<br>1,126 | 73.6%<br>74.1%<br>60.3%      | -4.1%<br>-4.8%<br>-4.1% |

#### Siuslaw SD 97J



3rd Grade English Language Arts Proficiency Rate by STATE, ESD, and DISTRICT or SCHOOL

3rd Grade English Language Arts Proficiency Rate by GENDER



#### Siuslaw SD 97J

#### 3rd Grade English Language Arts Proficiency Rate by RACE/ETHNICITY

|          |                      |                                                   |                |                |                       |                       |                | _              |                               |              |
|----------|----------------------|---------------------------------------------------|----------------|----------------|-----------------------|-----------------------|----------------|----------------|-------------------------------|--------------|
| _        | 2015-16              | <u>2016-17</u> 2