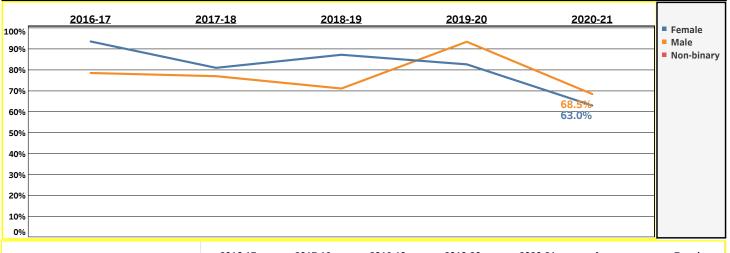

## Four Year Graduation Rate by GENDER

|            |                         | <u>2016-17</u> | <u>2017-18</u> | <u>2018-19</u> | <u>2019-20</u> | <u>2020-21</u> | <u>Average</u> | Trend |
|------------|-------------------------|----------------|----------------|----------------|----------------|----------------|----------------|-------|
|            | Students Meeting Metric | 44             | 47             | 48             | 43             | 29             |                |       |
| Female     | All Students in Cohort  | 47             | 58             | 55             | 52             | 46             |                |       |
|            | Rate                    | 93.6%          | 81.0%          | 87.3%          | 82.7%          | 63.0%          | 81.8%          | -5.9% |
|            | Students Meeting Metric | 44             | 47             | 37             | 43             | 37             |                |       |
| Male       | All Students in Cohort  | 56             | 61             | 52             | 46             | 54             |                |       |
|            | Rate                    | 78.6%          | 77.0%          | 71.2%          | 93.5%          | 68.5%          | 77.3%          | -0.4% |
|            | Students Meeting Metric |                |                |                |                |                |                |       |
| Non-binary | All Students in Cohort  |                |                |                |                |                |                |       |
|            | Rate                    |                |                |                |                |                |                |       |