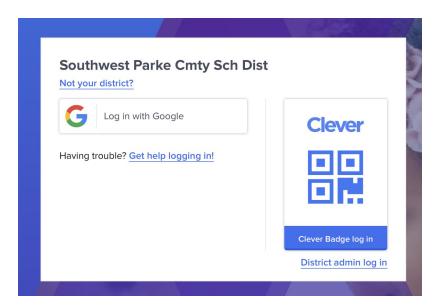

District admin log in

 Select "Log in with Google" and use your school provided google username and password.