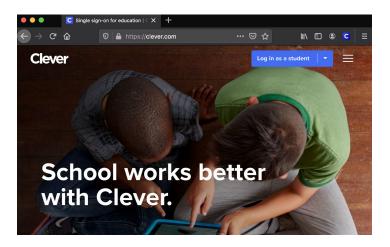

## <u>Using Clever Badge on a Mac, Windows device, or Chromebook)</u>

 Open a web browser and Install the Clever Extension - You can download the Clever extension by following the link for the corresponding browser.

## Instructions for adding an extension on Microsoft Edge

• Once the Clever extension is installed, navigate to clever.com

Select "Log in as a student"

• Type in your full school name and make sure to select the school that has "Southwest Parke Cmty Sch Dist, IN" under the school name.