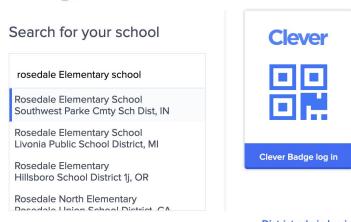

## Instructions for adding an extension on Microsoft Edge

• Once the Clever extension is installed, navigate to clever.com

Select "Log in as a student"

• Type in your full school name and make sure to select the school that has "Southwest Parke Cmty Sch Dist, IN" under the school name.