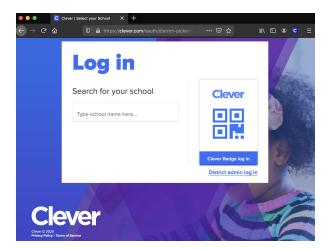

## Instructions for adding an extension on Microsoft Edge

• Once the Clever extension is installed, navigate to clever.com

Select "Log in as a student"

• Type in your full school name and make sure to select the school that has "Southwest Parke Cmty Sch Dist, IN" under the school name.