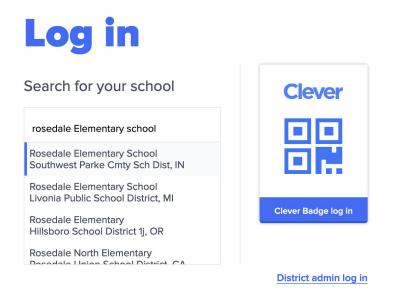

## Google Chrome

Mozilla Firefox

Instructions for adding an extension on Microsoft Edge

• Once the Clever extension is installed, navigate to clever.com

• Select "Log in as a student"

• Type in your full school name and make sure to select the school that has "Southwest Parke Cmty Sch Dist, IN" under the school name. Then click "Clever Badge log in."