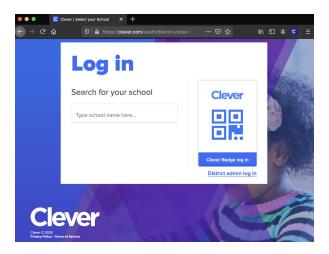

## Google Chrome

Mozilla Firefox

Instructions for adding an extension on Microsoft Edge

• Once the Clever extension is installed, navigate to clever.com

• Select "Log in as a student"

• Type in your full school name and make sure to select the school that has "Southwest Parke Cmty Sch Dist, IN" under the school name. Then click "Clever Badge log in."