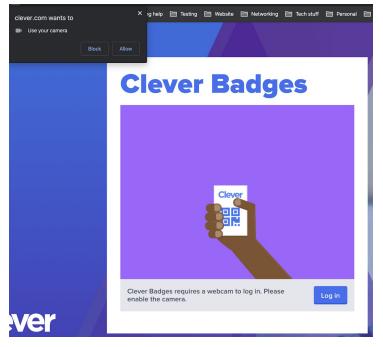

• You will need to allow clever.com to use the camera on your device and then hold the badge up in front of the camera and it will automatically log you in.