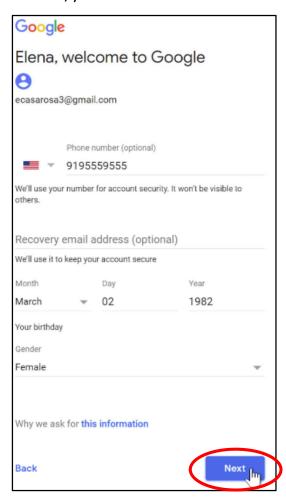

4. Enter your phone number to verify your account. Google uses a two-step verification process for your security:

5. You will receive a text message from Google with a verification code. Enter the code to complete the account verification:

6. Next, you will see a form to enter some of your personal information, like your name, etc.

7. Review Google's Terms of Service and Privacy Policy, then click I agree:

8. Your account will be created: