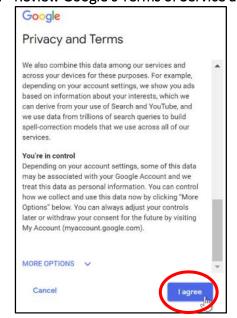

6. Next, you will see a form to enter some of your personal information, like your name, etc.

7. Review Google's Terms of Service and Privacy Policy, then click I agree:

8. Your account will be created: