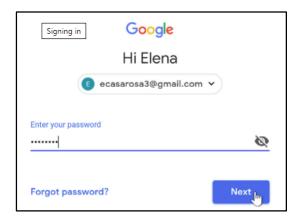

9. To sign into your new Gmail account, go to <a href="www.gmail.com">www.gmail.com</a> and type your username (your email address) and password, then click Next:

You are now signed into your Gmail account and can begin sending a receiving messages.