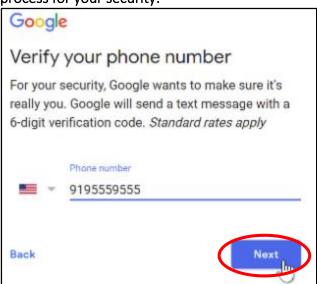

4. Enter your phone number to verify your account. Google uses a two-step verification process for your security:

5. You will receive a text message from Google with a verification code. Enter the code to complete the account verification: