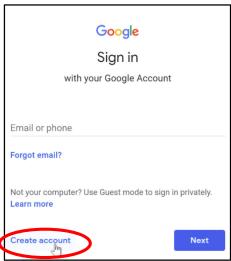

## Creating a Gmail Account

**Logansport Community School Corporation** 

- 1. Go to www.gmail.com
- 2. Click Create account:

3. The sign-up form will appear. Follow the directions by entering the required information: