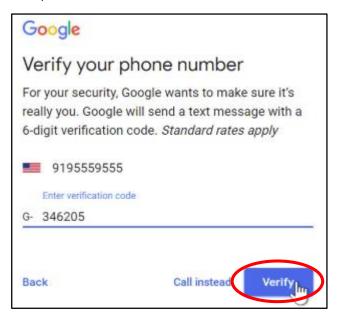

4. Enter your phone number to verify your account. Google uses a two-step verification process for your security:

5. You will receive a text message from Google with a verification code. Enter the code to complete the account verification: