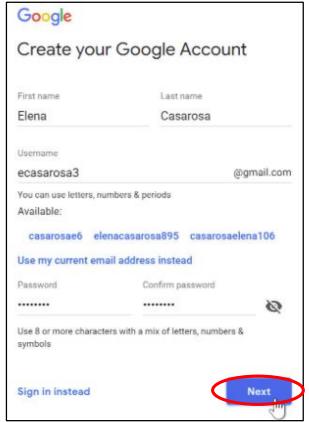

## Creating a Gmail Account

**Logansport Community School Corporation** 

- 1. Go to www.gmail.com
- 2. Click Create account:

3. The sign-up form will appear. Follow the directions by entering the required information: