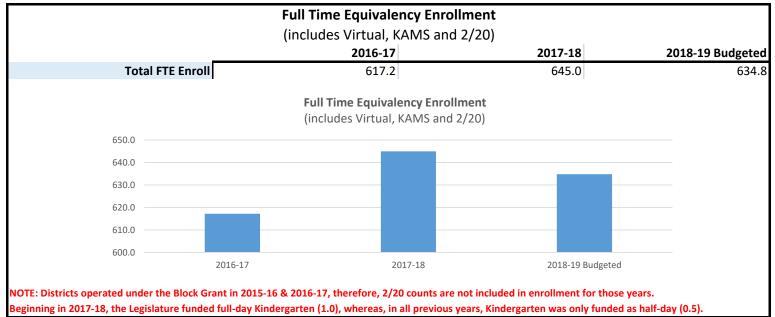

NOTE: Districts operated under the Block Grant in 2015-16 & 2016-17 and weightings were not applicable during those years.

USD Name: Ellsworth
County Name: Ellsworth
School Year: 2019

200,000

2016-17

NOTE 2: Total Expenditures may not equal the sum of state, federal and local revenue. Typically this is a result of low assessed valuation and/or the large amount of federal property and federal impact aid in some districts.