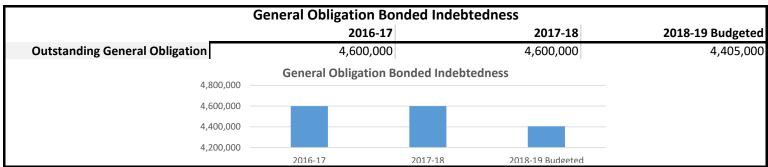

|
|                         |                  |                    | - II    | ■ Special Education         |
| 100,000                 |                  |                    |         | ■ Career Tech Ed            |
|                         |                  |                    |         | ■ Special Reserve           |

2017-18

**USD** #: D0327

NOTE 1: The scale for each chart will vary based on individual district's data.

**USD Name:** Ellsworth

**County Name:** Ellsworth

School Year: 2019

NOTE 2: Total Expenditures may not equal the sum of state, federal and local revenue. Typically this is a result of low assessed valuation and/or the large amount of federal property and federal impact aid in some districts.

Students with DisabilitiesEnglish Language Learner

■ Migrant



|                            | Demograp | hic Data  |         |                   |
|----------------------------|----------|-----------|---------|-------------------|
|                            | 2016-17  |           | 2017-18 | 2018-19           |
| Headcount                  | 641      |           | 647     | 640               |
| Males                      | 320      |           | 321     | 332               |
| Females                    | 321      |           | 326     | 30                |
| Whites                     | 574      |           | 585     | 57                |
| Blacks                     | 2        |           | 2       |                   |
| Hispanics                  | 38       |           | 37      | 3                 |
| American_Indian            | 1        |