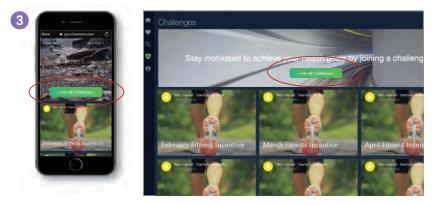

## JOINING THE FITNESS INCENTIVE CHALLENGE

Take the following steps from your computer or mobile device:

 From the Sharecare Home Page, select the Achieve icon (shield)

3 Select *Join All Challenges* (the Fitness Incentive Challenge is made up of separate monthly challenges, you must join all to participate)

2 Select *Challenges* 

RealAge® is a registered mark of Sharecare, an independent company providing a health and wellness engagement platform. Offerings subject to change.

**do.**<sup>®</sup> is a registered trademark of Blue Cross<sup>®</sup> and Blue Shield<sup>®</sup> of Minnesota.