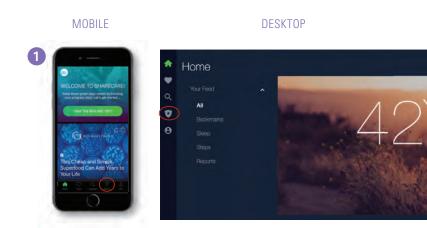

## JOINING THE FITNESS INCENTIVE CHALLENGE

Take the following steps from your computer or mobile device:

 From the Sharecare Home Page, select the Achieve icon (shield)

3 Select *Join All Challenges* (the Fitness Incentive Challenge is made up of separate monthly challenges, you must join all to participate)

2 Select *Challenges* 

RealAge® is a registered mark of Sharecare, an independent company providing a health and wellness engagement platform. Offerings subject to change.

**do.**<sup>®</sup> is a registered trademark of Blue Cross<sup>®</sup> and Blue Shield<sup>®</sup> of Minnesota.