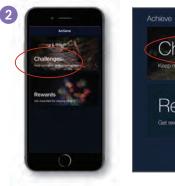

## JOINING THE FITNESS INCENTIVE CHALLENGE

Take the following steps from your computer or mobile device:

 From the Sharecare Home Page, select the Achieve icon (shield)

3 Select *Join All Challenges* (the Fitness Incentive Challenge is made up of separate monthly challenges, you must join all to participate)

2 Select *Challenges* 

RealAge® is a registered mark of Sharecare, an independent company providing a health and wellness engagement platform. Offerings subject to change.

**do.**<sup>®</sup> is a registered trademark of Blue Cross<sup>®</sup> and Blue Shield<sup>®</sup> of Minnesota.