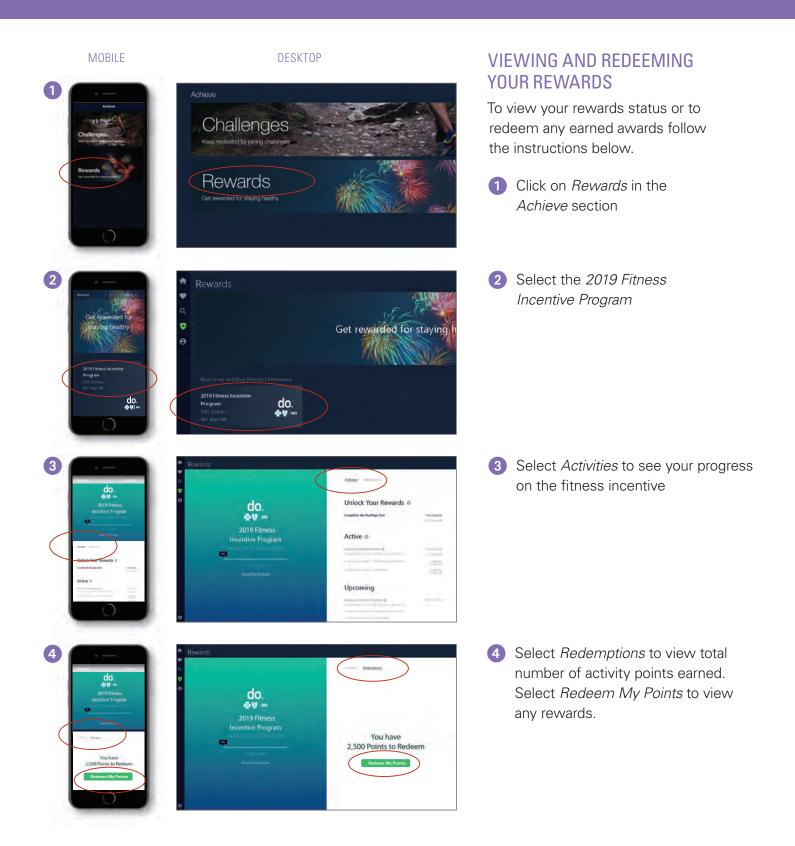

## FITNESS INCENTIVE CHALLENGES: STEP BY STEP





## JOINING THE FITNESS INCENTIVE CHALLENGE

Take the following steps from your computer or mobile device:

 From the Sharecare Home Page, select the Achieve icon (shield)







3 Select *Join All Challenges* (the Fitness Incentive Challenge is made up of separate monthly challenges, you must join all to participate)



2 Select *Challenges* 





RealAge® is a registered mark of Sharecare, an independent company providing a health and wellness engagement platform. Offerings subject to change.

**do.**<sup>®</sup> is a registered trademark of Blue Cross<sup>®</sup> and Blue Shield<sup>®</sup> of Minnesota.

Blue Cross<sup>®</sup> and Blue Shield<sup>®</sup> of Minnesota and Blue Plus<sup>®</sup> are nonprofit independent licensees of the Blue Cross and Blue Shield Association. M02468 (1/19)