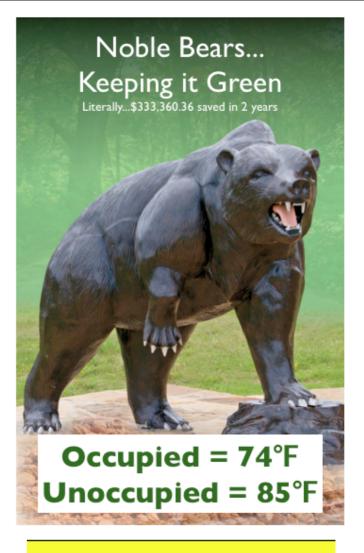

Saving for tomorrow

Occupied = 74°F Unoccupied = 85°F

Thank you for all that you do

The Power Ranger was here...going on Year 4!

NHS Power Rangers
Saving Noble 1 degree
at a time!
Occupied = 74°F
Unoccupied = 85°F