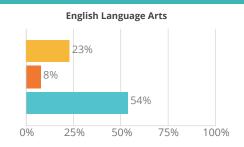

l: Marlys Walkling



## SCHOOL ENROLLMENT

| Race/Ethnicity                   |       | Additional Services        |        |
|----------------------------------|-------|----------------------------|--------|
| American Indian/Alaska Native    | 69.2% | Economically Disadvantaged | 100.0% |
| Asian                            | 5.1%  | English Learners           | 2.6%   |
| Black/African American           | 0.0%  | Foster Care                | 0.0%   |
| Hispanic/Latino                  | 2.6%  | Homeless                   | 0.0%   |
| Native Hawaiian/Pacific Islander | 2.6%  | Migrant                    | 0.0%   |
| Two or More Races                | 0.0%  | Military Connected         | 0.0%   |
| White/Caucasian                  | 20.5% | Students with Disabilities | 15.4%  |



0.20



## STUDENT PERFORMANCE





### STUDENT PROGRESS





## ENGLISH LEARNERS ON TRACK



## **OVERALL SCORE**



**General Support** 



Attendance Rate **78%** Chronic Absenteeism

Rate