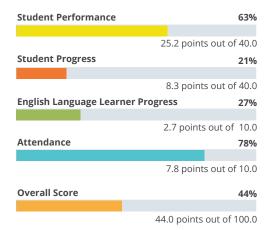

## STUDENT PERFORMANCE

### STUDENT PROGRESS

## ENGLISH LEARNERS ON TRACK

## **OVERALL SCORE**

**General Support** 

Attendance Rate **78%** Chronic Absenteeism

Rate