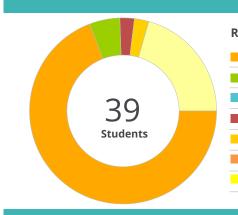

## SCHOOL ENROLLMENT

| Race/Ethnicity                   |       | Additional Services        |        |
|----------------------------------|-------|----------------------------|--------|
| American Indian/Alaska Native    | 69.2% | Economically Disadvantaged | 100.0% |
| Asian                            | 5.1%  | English Learners           | 2.6%   |
| Black/African American           | 0.0%  | Foster Care                | 0.0%   |
| Hispanic/Latino                  | 2.6%  | Homeless                   | 0.0%   |
| Native Hawaiian/Pacific Islander | 2.6%  | Migrant                    | 0.0%   |
| Two or More Races                | 0.0%  | Military Connected         | 0.0%   |
| White/Caucasian                  | 20.5% | Students with Disabilities | 15.4%  |