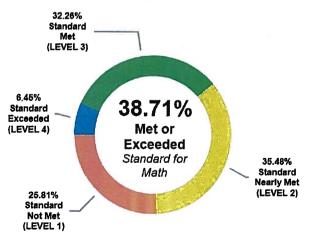

# 2019 WHS Results

# ELA

به ا التي ي

Percent of students within each achievement level

Percent of students within each achievement level

ATTACHMENT A

10-9-19 mtg

2018 WHS 42% ELA 21% Math