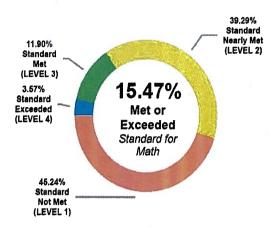

# 2019 BGMS Results

### **Mathematics**

Percent of students within each achievement level