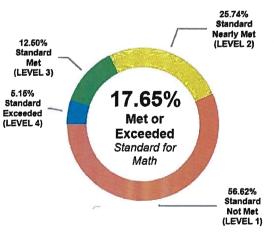

# 2019 WHS Results

# ELA

به ا التي ي

Percent of students within each achievement level

Percent of students within each achievement level

ATTACHMENT A

10-9-19 mtg

2018 WHS 42% ELA 21% Math