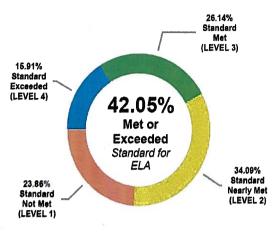

# 2019 WHS Results

# ELA

به ا التي ي

Percent of students within each achievement level

Percent of students within each achievement level

ATTACHMENT A

10-9-19 mtg

2018 WHS 42% ELA 21% Math