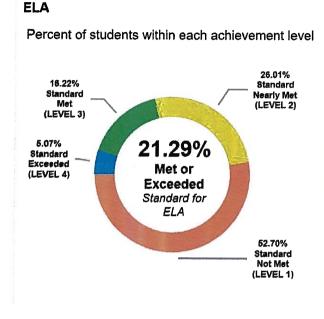

# 2019 WHS Results

# ELA

به ا التي ي

Percent of students within each achievement level

Percent of students within each achievement level

ATTACHMENT A

10-9-19 mtg

2018 WHS 42% ELA 21% Math