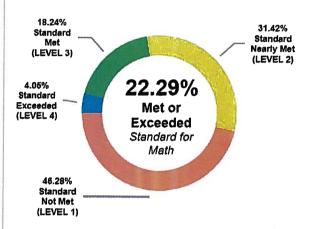

# 2019 BGMS Results

### **Mathematics**

Percent of students within each achievement level