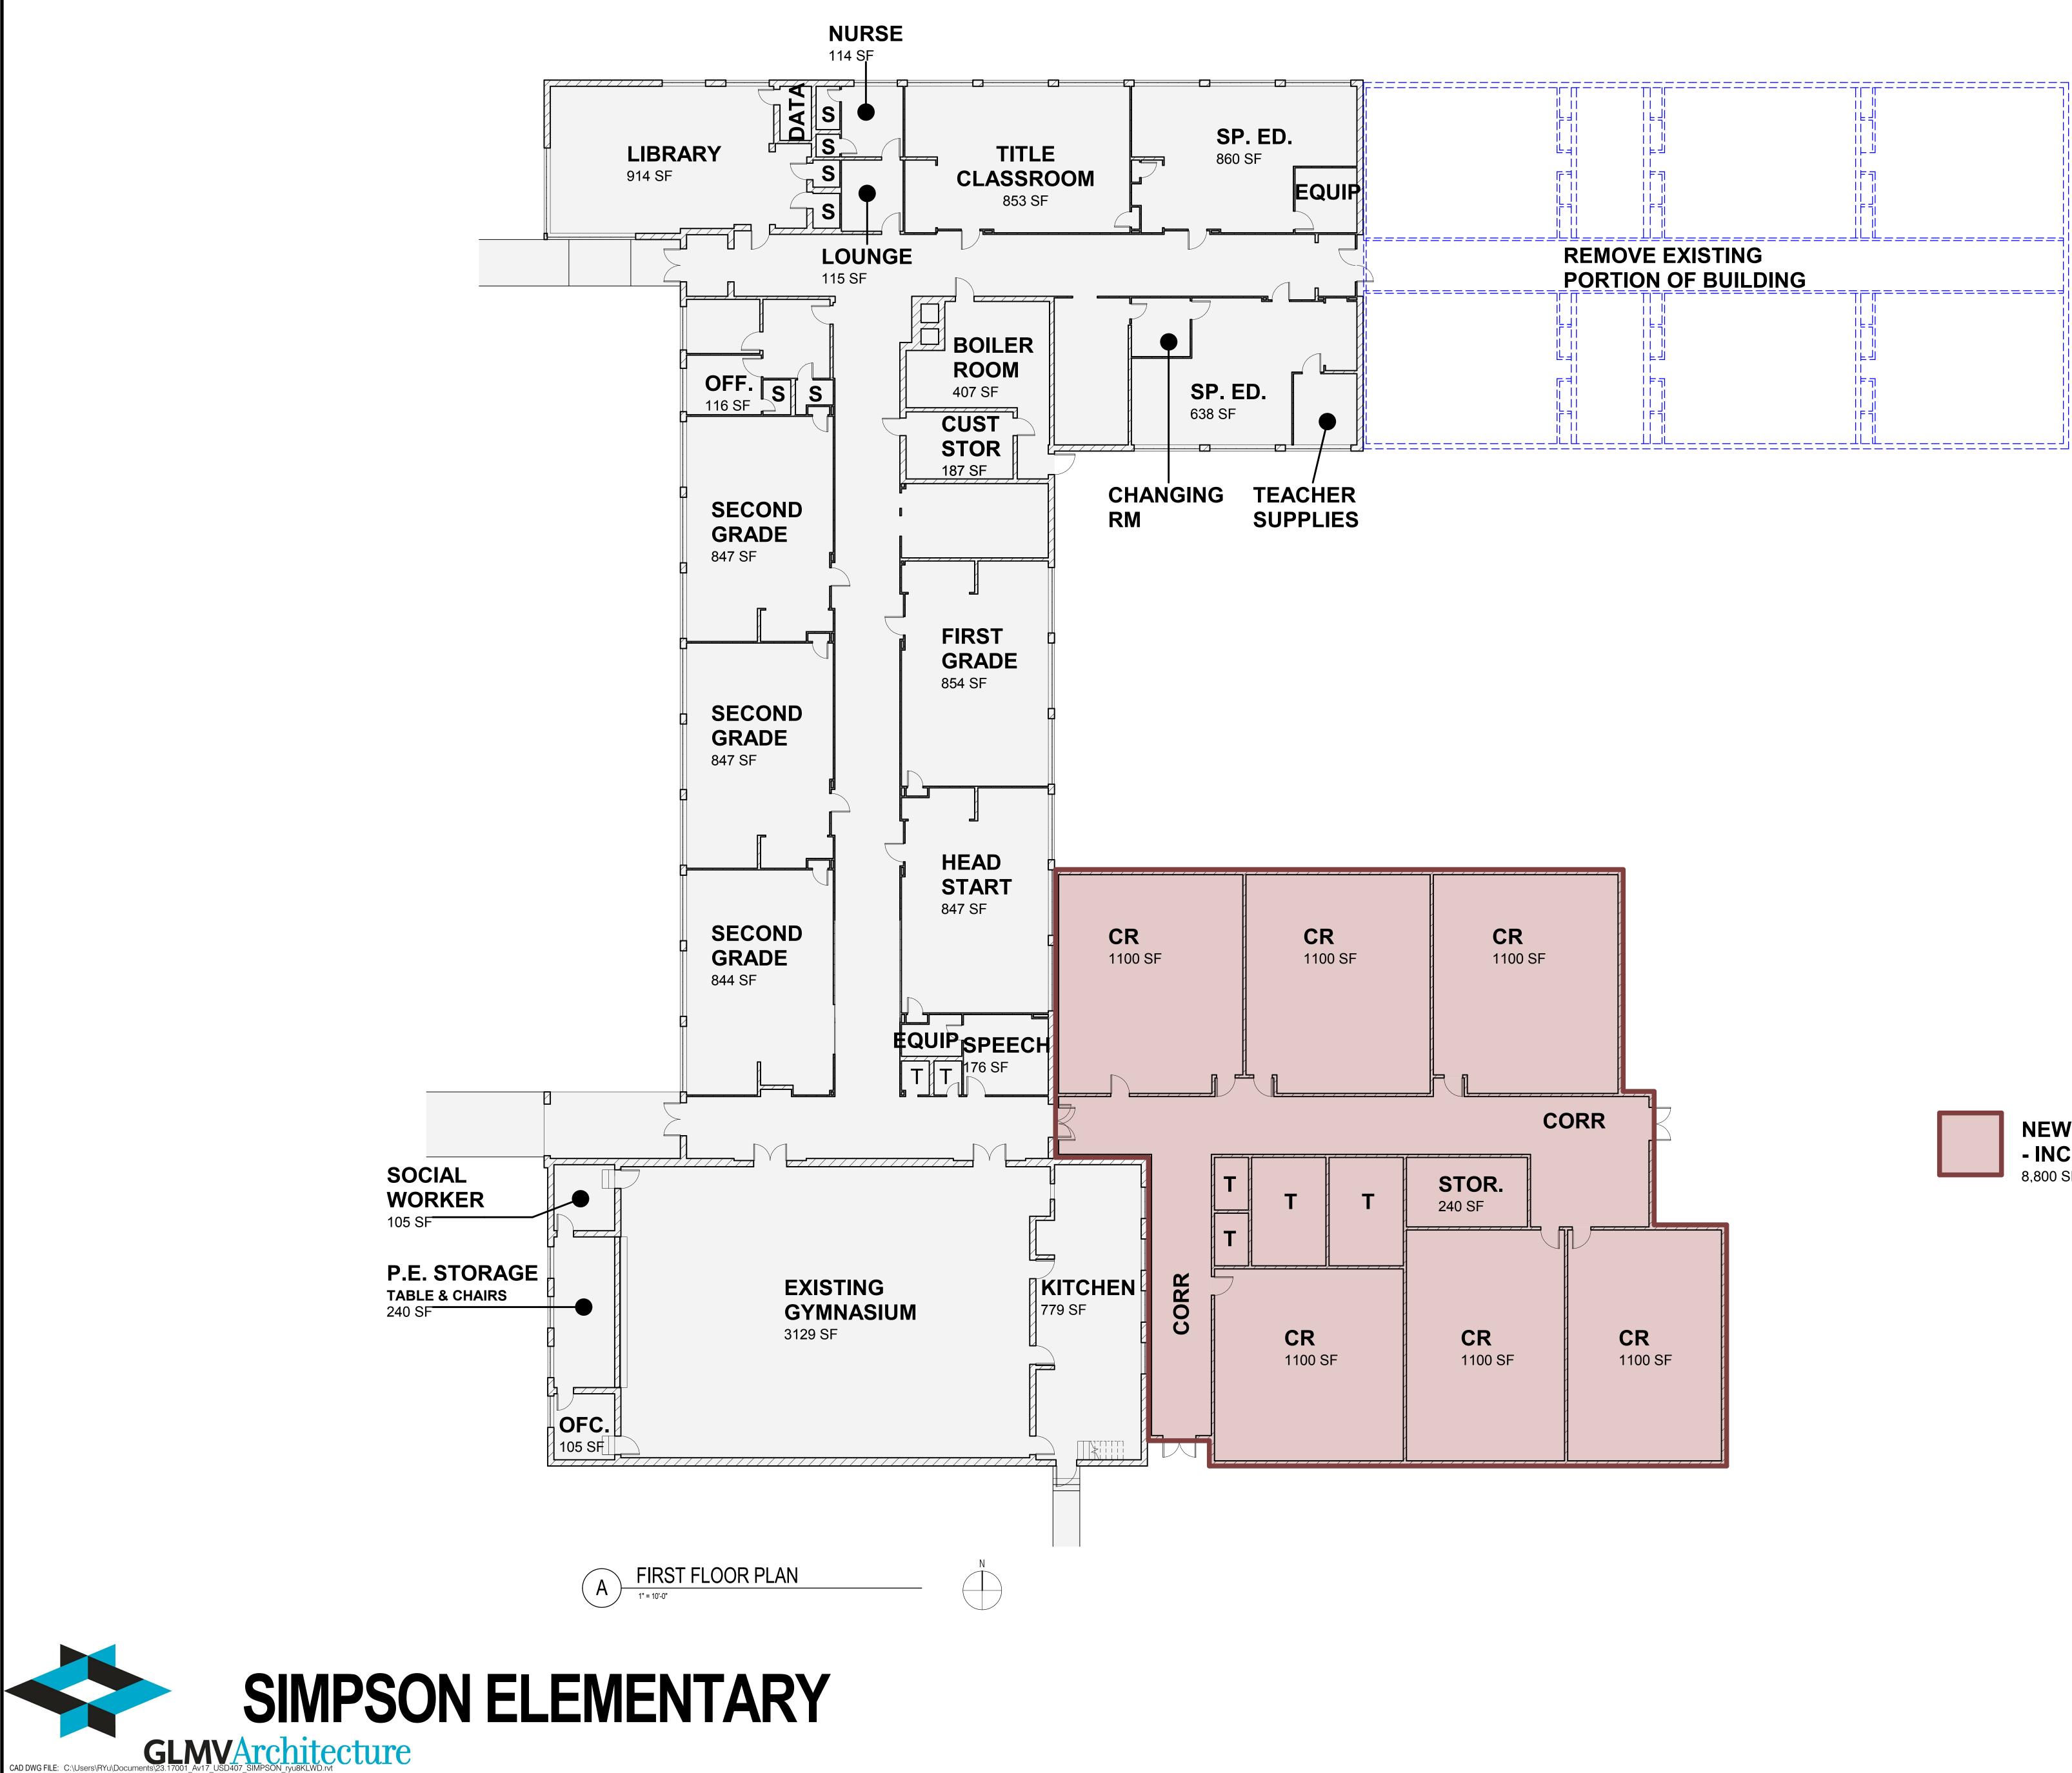

**NEW ADDITION** - INCLUDED IN 17.5 MIL 8,800 SF

10/22/2018 9:32:27 AM

AD DWG FILE: C:\Users\RYu\Docu

GLAVAT USD407\_SIMPSON\_ryu8KLWD.rvt

| EMOVE EXISTIN                          |  |
|----------------------------------------|--|
| ·===================================== |  |
| <br>  =                                |  |