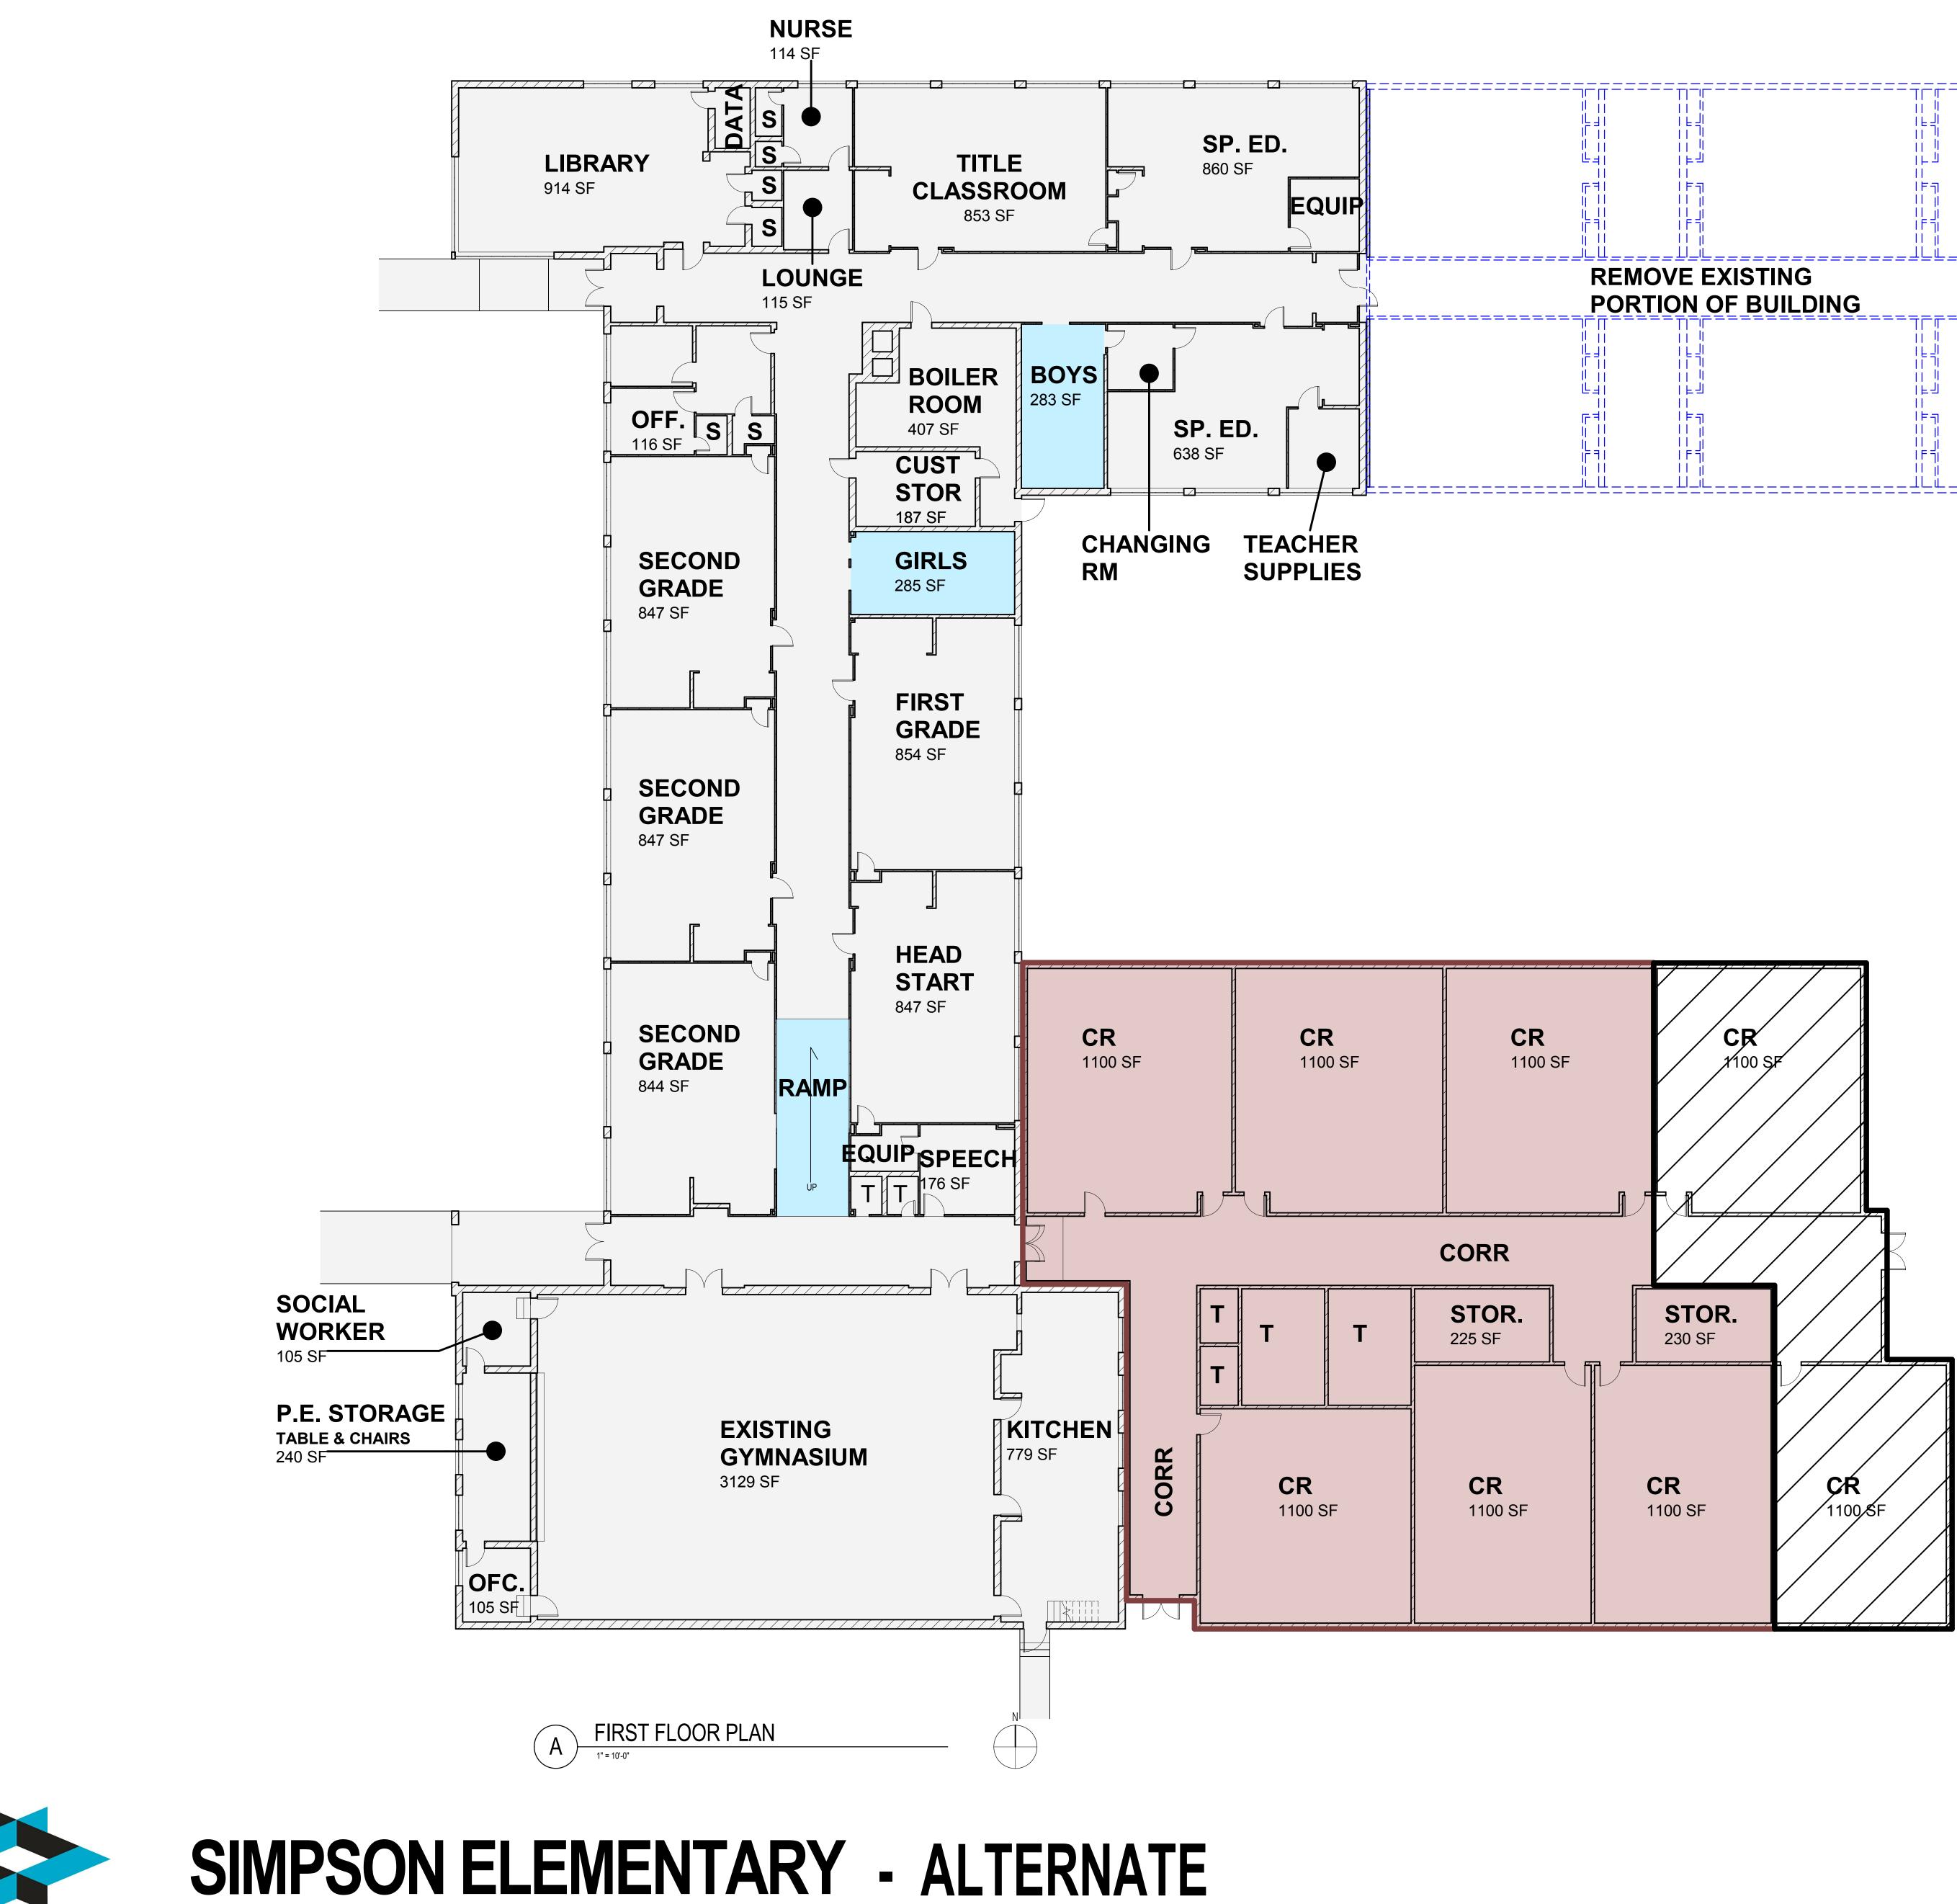

**NEW ADDITION** 8,870 SF

**REMODEL FOR ADA** - NOT INCLUDED IN 17.5 MIL 570 SF

**NEW ADDITION FOR 2 MORE CLASSROOMS** - NOT INCLUDED IN 17.5 MIL 2,640 SF

10/22/2018 9:33:17 AM