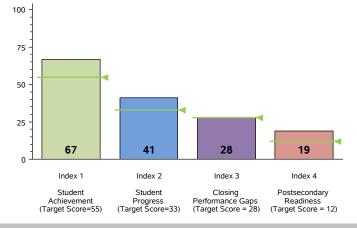

# 2014 Performance Index

State accountability ratings are based on four performance indexes: Student Achievement, Student Progress, Closing Performance Gaps, and Postsecondary Readiness. The bar chart below illustrates the index scores (ranging from 0 to 100) for this campus for a given index. The *Target Score* -- the score required to meet each index's standard -- is indicated below the index description and as a line on each bar. In order to receive the **Met Standard** accountability rating, the campus must have met or exceeded the target score on each index evaluated.