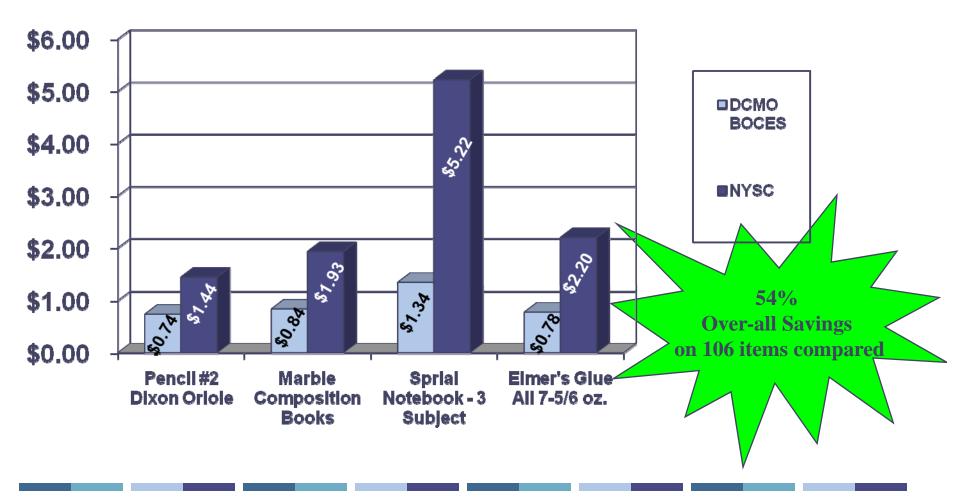

o accept it.
- Buy Against Clause If the awarded bidder cannot deliver an item you require by a set date, you have the right to buy it from another vendor and charge any price difference to the awarded bidder. The only stipulation is that you warn the awarded bidder of your intent to use this clause before you order from another vendor.
- Delivery All delivery charges are built into the bid price. Delivery charges are not accepted on any invoice. The exception would be for items that are ordered using a catalog discount award.
- Bills and Invoices Your department is responsible for reconciling the invoices and notifying Accounts Payable when the purchase order is completed.



# Savings

## 2011-2012 School and Office Supply Price Comparison between

New York State Contract and BOCES Bid





### 2011-2012 - Diesel Fuel Price Comparison between

**New York State Contract and BOCES Bid Price** 





## 2011-2012 - #2 Fuel Oil Price Comparison between

## **New York State Contract and BOCES Bid Price**



# Savings Comparison

| Diesel                              |               | #2 Heating Oil         |                 |
|-------------------------------------|---------------|------------------------|-----------------|
| Average NYS Price: \$               | 3.4487/gal.   | Average NYS Price:     | \$3.4402/gal.   |
| Cooperative Bid Price: \$           | \$3.1469/gal. | Cooperative Bid Price: | \$3.0569/gal.   |
| Average Savings:                    | \$0.3018/gal. | Average Savings:       | \$0.3833/gal.   |
| District Annual Usage: 57           | 7,550/gallons | District