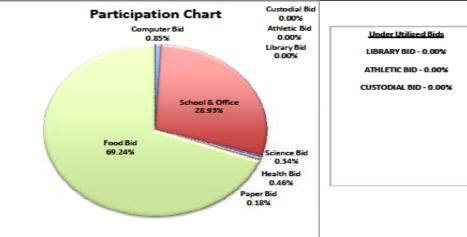

| \$148.81          |
|        | Food Bid                                                                       | \$195,494.86                     | 22.87%                              | \$253,461.51                                     | \$57,966.65       |
|        | Fuel Bid                                                                       | \$158,400.00                     | 20.47%                              | \$199,170.12                                     | \$40,770.12       |
|        | Total Purchased                                                                | \$378,345.73                     |                                     | TOTAL SAVED                                      | \$124,494.20      |

SOUTH SENECA CENTRAL SCHOOL





Total Calculated Savings for all BOCES - \$3,546,750.60







The Service offers members a means to dispose of surplus through the online ebay auction website.

The Service acts as the ebay site administrator; from listing the item through to conclusion, however the buyer directly pays the district, no sales are collected through the Cooperative Purchasing Service.

Members only pay for the ebay listing.

Service also acts as a clearing house.







|