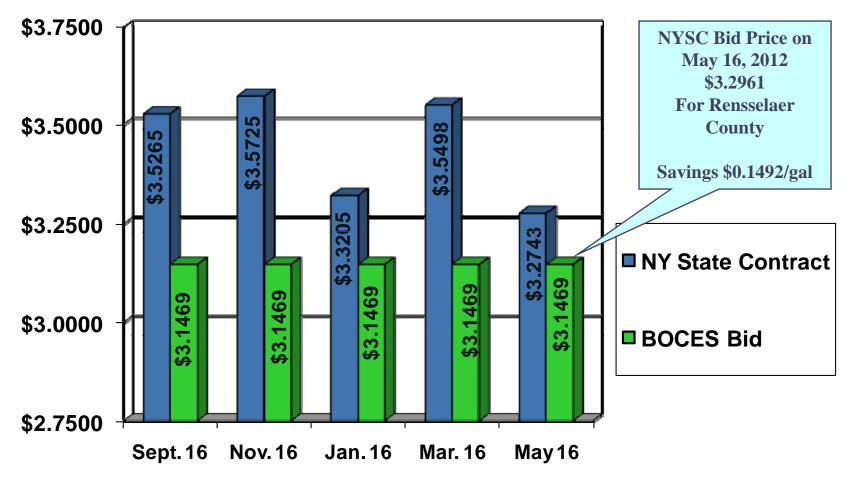

u have the right to buy it from another vendor and charge any price difference to the awarded bidder. The only stipulation is that you warn the awarded bidder of your intent to use this clause before you order from another vendor.
- Delivery All delivery charges are built into the bid price. Delivery charges are not accepted on any invoice. The exception would be for items that are ordered using a catalog discount award.
- Bills and Invoices Your department is responsible for reconciling the invoices and notifying Accounts Payable when the purchase order is completed.



# Savings

## 2011-2012 School and Office Supply Price Comparison between

New York State Contract and BOCES Bid





### 2011-2012 - Diesel Fuel Price Comparison between

**New York State Contract and BOCES Bid Price** 





## 2011-2012 - #2 Fuel Oil Price Comparison between

## **New York State Contract and BOCES Bid Price**



# Savings Comparison

| Diesel                              |               | #2 Heating Oil         |                 |
|-------------------------------------|---------------|------------------------|-----------------|
| Average NYS Price: \$               | 3.4487/gal.   | Average NYS Price:     | \$3.4402/gal.   |
| Cooperative Bid Price: \$           | \$3.1469/gal. | Cooperative Bid Price: | \$3.0569/gal.   |
| Average Savings:                    | \$0.3018/gal. | Average Savings:       | \$0.3833/gal.   |
| District Annual Usage: 57           | 7,550/gallons | District Annual Usage: | 121,500/gallons |
| Annual Savings:\$1                  | 7,368.59      | Annual Savings:\$