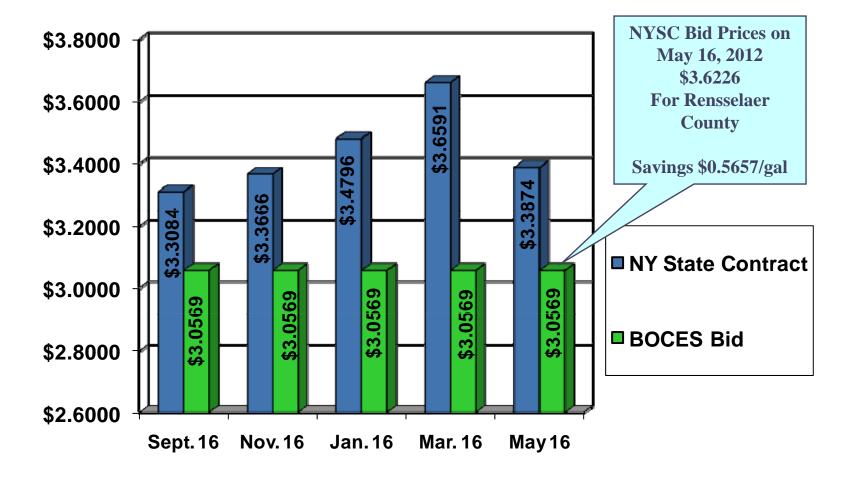

y stipulation is that you warn the awarded bidder of your intent to use this clause before you order from another vendor.
- Delivery All delivery charges are built into the bid price. Delivery charges are not accepted on any invoice. The exception would be for items that are ordered using a catalog discount award.
- Bills and Invoices Your department is responsible for reconciling the invoices and notifying Accounts Payable when the purchase order is completed.



# Savings

## 2011-2012 School and Office Supply Price Comparison between

New York State Contract and BOCES Bid





### 2011-2012 - Diesel Fuel Price Comparison between

**New York State Contract and BOCES Bid Price** 





## 2011-2012 - #2 Fuel Oil Price Comparison between

## **New York State Contract and BOCES Bid Price**



# Savings Comparison

| Diesel                              |               | #2 Heating Oil         |                 |
|-------------------------------------|---------------|------------------------|-----------------|
| Average NYS Price: \$               | 3.4487/gal.   | Average NYS Price:     | \$3.4402/gal.   |
| Cooperative Bid Price: \$           | \$3.1469/gal. | Cooperative Bid Price: | \$3.0569/gal.   |
| Average Savings:                    | \$0.3018/gal. | Average Savings:       | \$0.3833/gal.   |
| District Annual Usage: 57           | 7,550/gallons | District Annual Usage: | 121,500/gallons |
| Annual Savings:\$1                  | 7,368.59      | Annual Savings:\$      | 46,570.95       |
| Total Annual Savings<br>\$63,939.54 |               |                        |