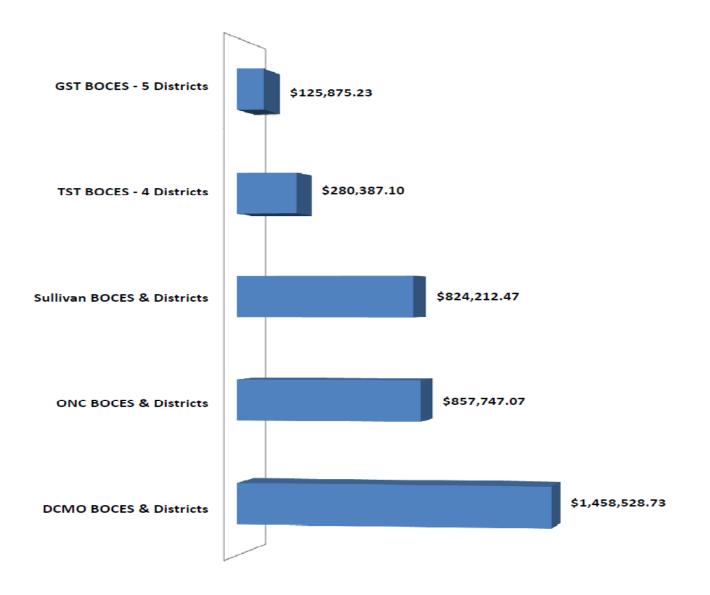

|        | Food Bid                                                                       | \$195,494.86                     | 22.87%                              | \$253,461.51                                     | \$57,966.65       |
|        | Fuel Bid                                                                       | \$158,400.00                     | 20.47%                              | \$199,170.12                                     | \$40,770.12       |
|        | Total Purchased                                                                | \$378,345.73                     |                                     | TOTAL SAVED                                      | \$124,494.20      |

SOUTH SENECA CENTRAL SCHOOL





Total Calculated Savings for all BOCES - \$3,546,750.60







The Service offers members a means to dispose of surplus through the online ebay auction website.

The Service acts as the ebay site administrator; from listing the item through to conclusion, however the buyer directly pays the district, no sales are collected through the Cooperative Purchasing Service.

Members only pay for the ebay listing.

Service also acts as a clearing house.







|