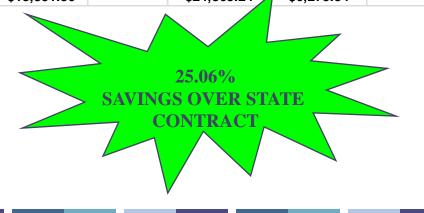

| Annual Savings:\$      | 46,570.95       |
| Total Annual Savings<br>\$63,939.54 |               |                        |                 |



#### 2011<sub>1</sub>2012 Tire Bid Savings – BOCES vs. State Contract TOTAL SAVINGS ON JUST 3 ITEMS -\$6,273.34 NY STATE Bid Versus DCMO BOCES Bid Cost Comparison Savings over BOCES BOCES NY STATE NY STATE % OF Request State PRICE TOTAL PRICE TOTAL SAVINGS ITEMS Amount Contract 11R22.5 G622 Goodyear Load Range H 32 \$323.44 \$10,350.08 \$413.55 \$13,233.60 \$2,883.52 21.79% 10R22.5 G661 Goodyear Load Range H 22 \$2,750.22 \$270.13 \$5,942.86 \$395.14 \$8,693.08 31.64% LT245/75 R16 Winter Tire Firestone A/T \$95.79 \$2,298.96 \$2,938.56 24 \$122.44 \$639.60 21.77% BOCES NY STATE Total PRICE PRICE Savings \$18,591.90 \$24,865.24 \$6,273.34





2011-2012 Auto Parts Bid Savings – BOCES vs. State Contract

| <b>33201</b>                         |                                 |                |                |                   |                                 |                                                 |                        |
|--------------------------------------|---------------------------------|----------------|----------------|-------------------|---------------------------------|-------------------------------------------------|------------------------|
| n ems                                | <u>Request</u><br><u>Amount</u> | BOCES<br>PRICE | BOCES<br>TOTAL | NY STATE<br>PRICE | <u>NY STATE</u><br><u>TOTAL</u> | Savings over<br><u>State</u><br><u>Contract</u> | <u>% OF</u><br>SAVINGS |
| Drag Link FDL 1214A