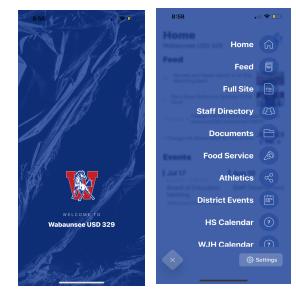

## USD329 app, website, social media, calendars

The <u>Wabaunsee USD 329</u> **APP** can be downloaded on a mobile device under the app store and play store. This app includes food service menus, calendars, staff info, news, documents, and feed info. It is an abbreviated version of the website. Notifications will also be sent for live feed posts.

## 2023-24 Calendar

Enrollment Documents Food Service Menus Employment Opportunities

OPEN

School Session Times: WHS: 8:10 am- 3:30 pm WJH: 8:10 am - 3:22 pm WES: 8:20 am - 3:40 pm

Search Wabaunsee in the <u>Play Store</u> or <u>App Store</u> to get the app.