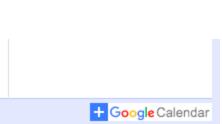

The district has a FACEBOOK page under USD 329 WABAUNSEE SCHOOLS.

Look for USD 329 on INSTAGRAM and TWITTER.

Add any of the school **GOOGLE CALENDARS** to your own calendar. If the directions below do not work go to the app or website under **DOCUMENTS** and find the file titled "Calendar Links On Your Google Calendar".

To add the calendar on your computer, iPad, or phone:

- 1. Open your Google Calendar thru your web browser.
- 2. Click the button on the lower right-hand corner to add the calendar to your own.
- 3. It will show up on your "Other Calendars" drop-down thru your calendar.