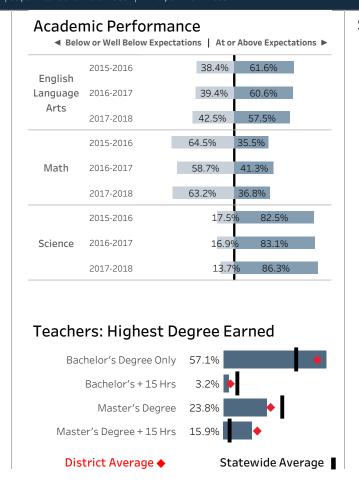

Academic Performance

Below or Well Below Expectations | At a confidence | Academic Performance |

Below or Well Below Expectations | At a confidence | Academic Performance |

Below or Well Below Expectations | At a confidence | Academic Performance | Academic Performan